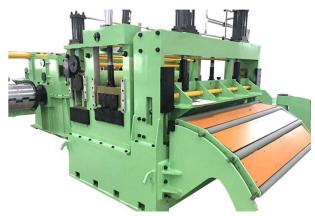

## Silicon Steel Coil Slitting Machine Main Part

#### Slitter Head

KINGREAL slitter head mandrel is fixed in the eccentric sleeve. And KINGREAL can provide the double slitter head for all of the coil slitting machine, which can save slitter head changing time and improve production efficiency.