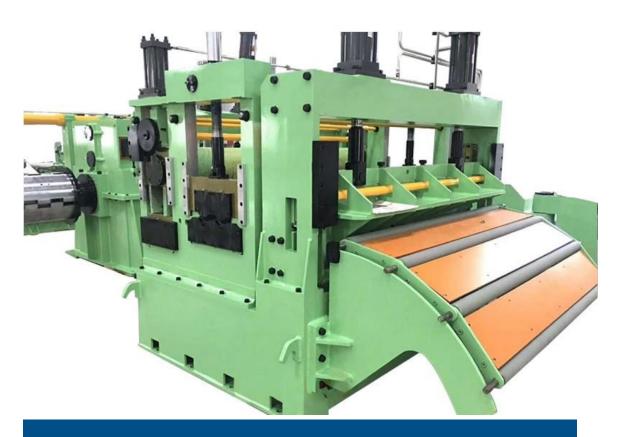

## Silicon Steel Coil Slitting Machine Main Part

#### Slitter Head

KINGREAL slitter head mandrel is fixed in the eccentric sleeve. And KINGREAL can provide the double slitter head for all of the coil slitting machine, which can save slitter head changing time and improve production efficiency.