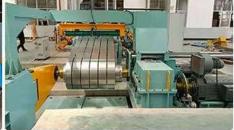

#### • Hydraulic Decoiler

KINGREAL provide the trolley for coil loading, which can withstand more than ten tons of uncoiled materials, and automatically complete the process of rewinding.

And the coil slitting line decoiler unit adopts hydraulic collapsible roller, no harm to the bottom layer of material. It can be stretch uncoiling or manual unloading, effectively prevent the material from deflection and scratching.

#### Slitter Head

KINGREAL slitter head mandrel is fixed in the eccentric sleeve. And KINGREAL can provide the double slitter head for all of the coil slitting machine, which can save slitter head changing time and improve production efficiency.