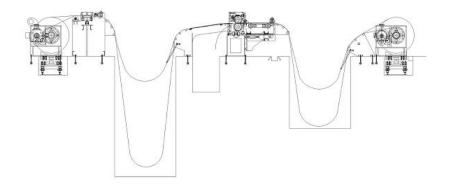

Main Procedure Of Silicon Steel Coil Slitting Machine

Hydraulic Decoiler -- Pinch Roller -- Loop Bridge For Pit -- Side Guide Pinch Roller -- Slitter Head -- Edge Coil Winder -- Separator -- Hydraulic Rewinder