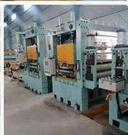

#### Slitter Head

KINGREAL slitter head mandrel is fixed in the eccentric sleeve. And KINGREAL can provide the double slitter head for all of the coil slitting machine, which can save slitter head changing time and improve production efficiency.

#### Tension Part

The silicon steel coil slitting machine tension unit is equipped with two pre-separation devices. The separation axis can be removed laterally for faster spacer switching.

With frictional tensioning table. Adjustable tension can be provided by hydraulic or pneumatic