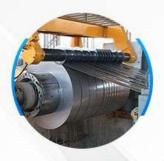

#### • Hydraulic Decoiler

KINGREAL provide the trolley for coil loading, which can withstand more than ten tons of uncoiled materials, and automatically complete the process of rewinding.

And the coil slitting line decoiler unit adopts hydraulic collapsible roller, no harm to the bottom layer of material. It can be stretch uncoiling or manual unloading, effectively prevent the material from deflection and scratching.