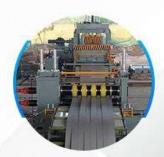

Main Procedure Of Silicon Steel Coil Slitting Machine

Hydraulic Decoiler -- Pinch Roller -- Loop Bridge For Pit -- Side Guide Pinch Roller -- Slitter Head -- Edge Coil Winder -- Separator -- Hydraulic Rewinder

## Silicon Steel Coil Slitting Machine Main Part