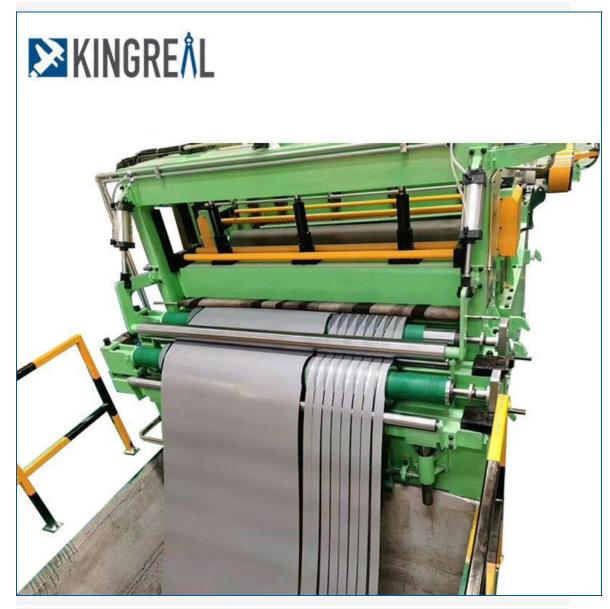

#### Slitter Head

KINGREAL slitter head mandrel is fixed in the eccentric sleeve. And KINGREAL can provide the double slitter head for all of the coil slitting machine, which can save slitter head changing time and improve production efficiency.

#### Tension Part

The silicon steel coil slitting machine tension unit is equipped with two pre-separation devices. The separation axis can be removed laterally for faster spacer switching.

With frictional tensioning table. Adjustable tension can be provided by hydraulic or pneumatic