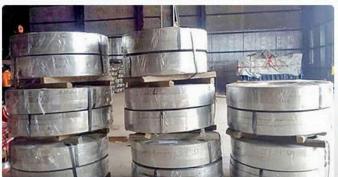

## PACKING & SHIPPING/

#### WE USE STANDARD PACKAGING FOR ALL COIL CUT-OUTS.

- PLEASE CHOOSE YOUR CONVENIENT SHIPPING METHOD ACCORDING TO YOUR DETAILED REQUIREMENTS.
- SHIPPING COSTS VARY BY SEASON; WE WILL CHOOSE THE BEST AND SAFEST WAY ACCORDING TO YOUR NEEDS.