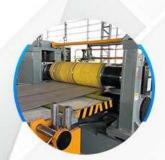

#### Tension Part

The silicon steel coil slitting machine tension unit is equipped with two pre-separation devices. The separation axis can be removed laterally for faster spacer switching.

With frictional tensioning table. Adjustable tension can be provided by hydraulic or pneumatic