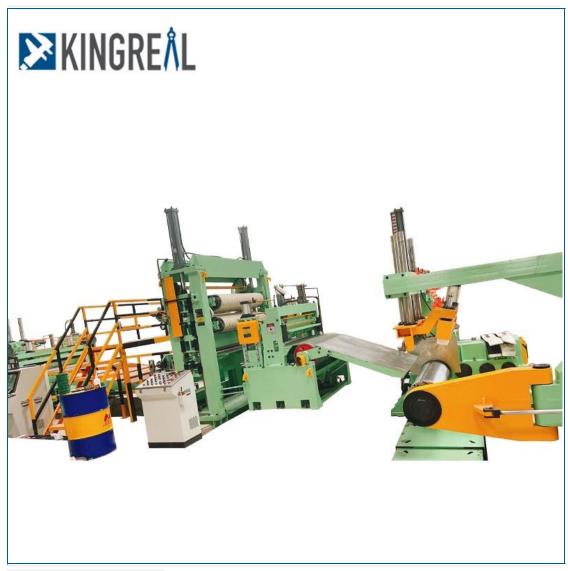

# $\textbf{Loading} \rightarrow \textbf{Decoiler} \rightarrow \textbf{Transfer bridge} \rightarrow \textbf{Guided slitting} \rightarrow \textbf{Scrap collection} \rightarrow \textbf{Transfer bridge} \rightarrow \textbf{Tension} \rightarrow \textbf{Reeling} \rightarrow \textbf{Unloading}$

### • Slitter:

High precision slitting width tolerance and straightness.

• Scarp Winder:

Vertical type scrap recoiler for more convenient working.

• Recoiler:

Hydraulic type with separators in the top, and pushing device for easy unloading.