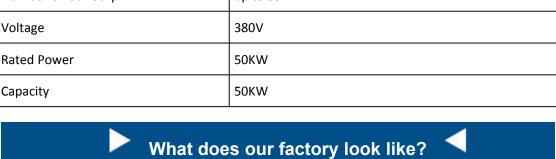

## **Details Regarding The Metal Slitting Line**

| Machine Name       | Metal Slitting Line          |
|--------------------|------------------------------|
| Coil Material      | Metal(other can be customer) |
| Max Coil Thickness | 3.0mm                        |
| Max Coil Width     | 1600mm                       |
| Max Coil I.D       | 760mm                        |
| Max Coil O.D       | 2000mm                       |

| Strip Width          | Customization |
|----------------------|---------------|
| Number Of Coil Strip | up to 35      |
| Voltage              | 380V          |
| Rated Power          | 50KW          |
| Capacity             | 50KW          |