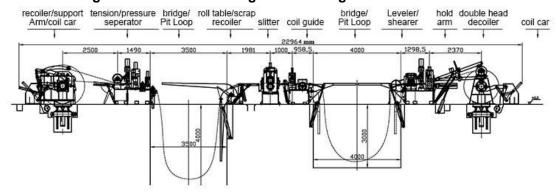

- Unloading car (optional)
- Unwinding
- Scooping and pressing device
- Grass cutting
- Looping
- Corrective slitting
- Sleeking
- Separator
- Damping
- Rewinding
- Unloading

**Process Of Metal Slitting Machine** 

# $\textbf{Loading} \rightarrow \textbf{Decoiler} \rightarrow \textbf{Transfer bridge} \rightarrow \textbf{Guided slitting} \rightarrow \textbf{Scrap collection} \rightarrow \textbf{Transfer bridge} \rightarrow \textbf{Tension} \rightarrow \textbf{Reeling} \rightarrow \textbf{Unloading}$

## **Details Regarding The Metal Slitting Line**

| Machine Name       | Metal Slitting Line          |
|--------------------|------------------------------|
| Coil Material      | Metal(other can be customer) |
| Max Coil Thickness | 3.0mm                        |
| Max Coil Width     | 1600mm                       |
| Max Coil I.D       | 760mm                        |
| Max Coil O.D       | 2000mm                       |

| Strip Width          | Customization |
|----------------------|---------------|
| Number Of Coil Strip | up to 35      |
| Voltage              | 380V          |
| Rated Power          | 50KW          |
| Capacity             | 50KW          |