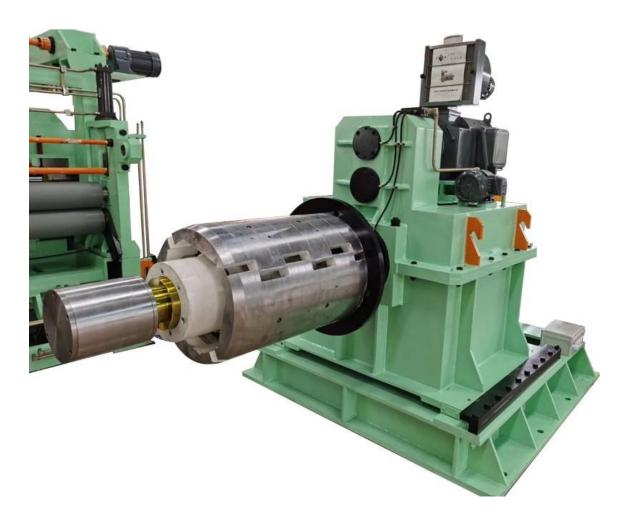

#### • Decoiler:

It takes hydraulic oil cylinder rotating joint to get the expansion of the coiling drum.

### • Slitter:

High precision slitting width tolerance and straightness.

• Scarp Winder:

Vertical type scrap recoiler for more convenient working.

• Recoiler:

Hydraulic type with separators in the top, and pushing device for easy unloading.