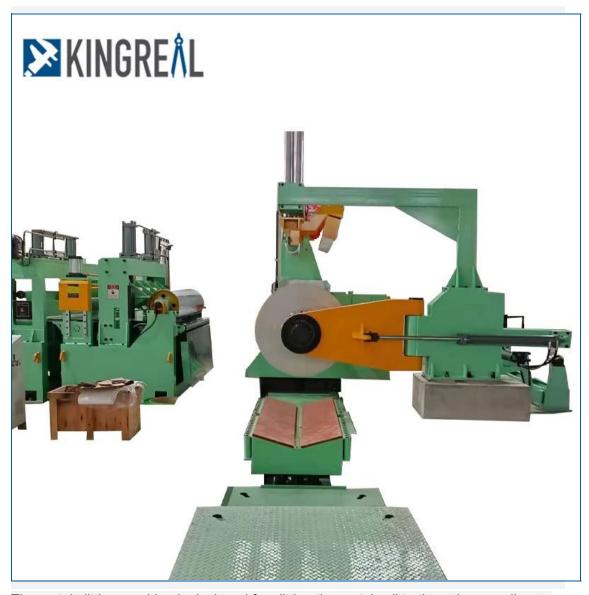

#### • Coil Car Loading:

Store the rolls on storage racks with a crane, and manually tighten the rolls on the uncoiler reel with a loading trolley.

#### • Decoiler:

It takes hydraulic oil cylinder rotating joint to get the expansion of the coiling drum.