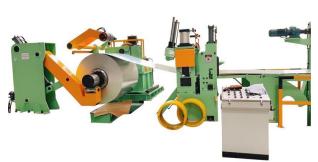

# $\textbf{Loading} \rightarrow \textbf{Decoiler} \rightarrow \textbf{Transfer bridge} \rightarrow \textbf{Guided slitting} \rightarrow \textbf{Scrap collection} \rightarrow \textbf{Transfer bridge} \rightarrow \textbf{Tension} \rightarrow \textbf{Reeling} \rightarrow \textbf{Unloading}$

#### • Coil Car Loading:

Store the rolls on storage racks with a crane, and manually tighten the rolls on the uncoiler reel with a loading trolley.

#### • Decoiler:

It takes hydraulic oil cylinder rotating joint to get the expansion of the coiling drum.

### • Slitter:

High precision slitting width tolerance and straightness.

• Scarp Winder:

Vertical type scrap recoiler for more convenient working.

• Recoiler:

Hydraulic type with separators in the top, and pushing device for easy unloading.