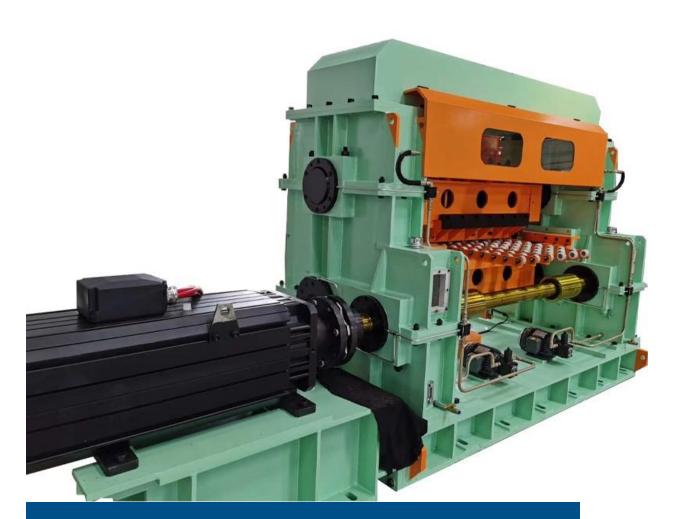

### • Slitter:

High precision slitting width tolerance and straightness.

• Scarp Winder:

Vertical type scrap recoiler for more convenient working.

• Recoiler:

Hydraulic type with separators in the top, and pushing device for easy unloading.