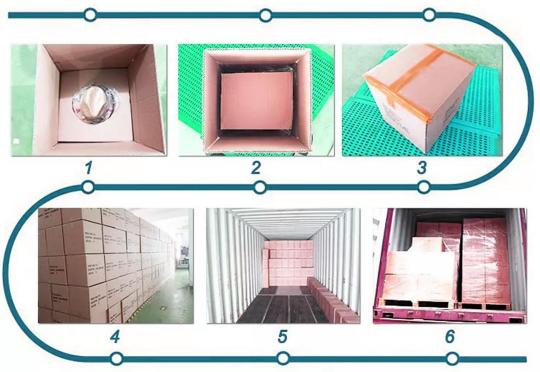

## PACKING & SHIPPING

We can offer custom packing box, custom polyester bag, custom hang tag,custom bar code ect for newest Womens leopard straw hat packing!