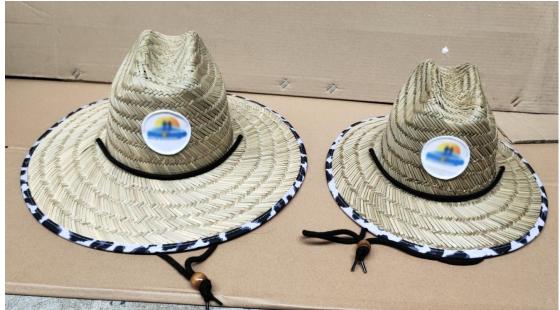

## **CUSTOM SIZE**

Our straw hat size available:

Toddler: 48-50cm

Kids: 50-52cm, 52-54cm, 54-56cm

Youth:54-56cm

Adult: 56-58cm, 58-60cm, 60-62cm

Suitable for people of all ages, from youth to old age. The Womens leopard straw hat provides excellent protection, whether you are a man, woman, toddler, kid, or child

# Please reference below size chart:

| New born         | around 34cm      |
|------------------|------------------|
| 0-3 Months baby  | around 41cm      |
| 3-6 Months baby  | around 44cm      |
| 6-12 Months baby | around 46cm      |
| 1-2 Years kids   | around 48-50cm   |
| 3-6 Years kids   | around 50-52cm   |
| 7-10 Years kids  | around 52-54cm   |
| 10-16 Years kids | around 54-56cm   |
| Adult women      | around 55-58cm   |
| Adult men        | around 57-60cm   |
| Unisex           | around 58/58.5cm |