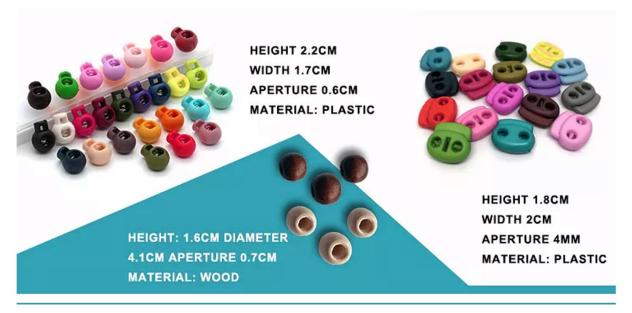

## **CUSTOM TOGGLE**

Find the perfect toggle to fit your unique straw hat designs.