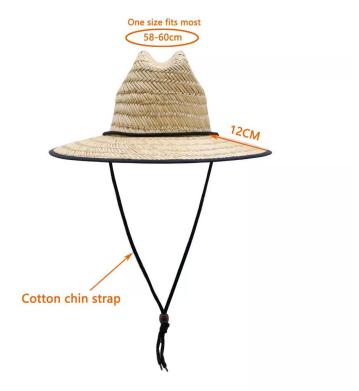

#### **COMFORTABLE FIT**

22 inches - 25 inches (56-60cm)about; The fashion **Womens leopard straw hat** also has drawstring closure to allow tightening and loosening throughout your adventure.

## **CUSTOM CHIN STRAP**

ADJUSTABLE CHIN CHORD: helps keep the Newest Womens leopard straw hat in place even in wind or when the adventure takes a sudden turn; built for the authentic watermen lifeguard life.