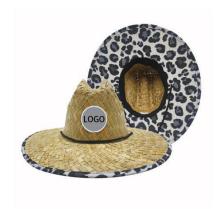

#### **Womens Leopard Straw Hat**

Shangyi Garment is a professional Womens leopard straw hat manufacturer in China, We supplier straw hats Flexible MOQ, Full Customization, Reasonable Price, Reliable Quality,Quick Turnaround. We helps retailers, distributors, wholesales and brand owners to customize and manufacture their own straw hats. Contact us for more details of Womens leopard straw hat!

#### **Product Description**

| Product Name:    | Womens leopard straw hat                                   |  |  |
|------------------|------------------------------------------------------------|--|--|
| Material:        | Rush straw & Mat straw                                     |  |  |
| Size:            | 56-58cm/58-60cm(one size fits most) / 60-62cm              |  |  |
| Color:           | Natural (Black or dark brown also available)               |  |  |
| Logo:            | Woven patch/embroidery patch/leather patch ect.            |  |  |
| Printing         | Sublimation                                                |  |  |
| Hemming:         | Like this picture or customized                            |  |  |
| Chin rope:       | Cotton material, black color                               |  |  |
| Usage:           | Fishing, boating,hiking,daily life,surfing,advertising ect |  |  |
| Sample time:     | 1-7days                                                    |  |  |
| Feature:         | Eco-friendly, UPF 50+                                      |  |  |
| OEM ODM Service: | Yes, we are professional lifeguard straw hat manufacturer  |  |  |

#### **CUSTOM UNDER BRIM**

PROTECT YOUR FACE FROM THE SUN: UPF 50+ excellent sun protection, Anti-UV and vented, and under brim newest Womens leopard straw hat provide 360 degrees of sun coverage will keep the sun off your face.