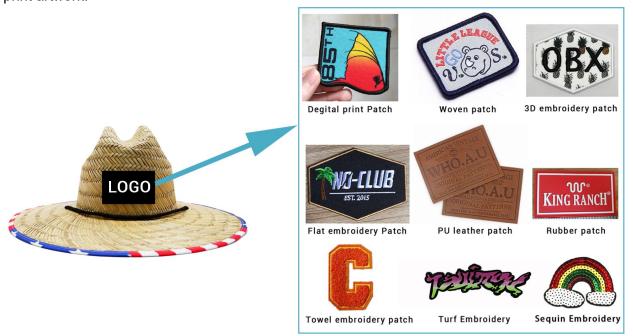

#### CUSTOM LOGO PATCH

We offer multiple logo type on quality Womens leopard straw hat, with a variety of shapes and sizes to customize for your brand, these decor pieces can be the cherry on top for getting your brand front and center. The hat designs will draft you lifeguard straw hat design for you confirm when you send us your logo and print artwork.