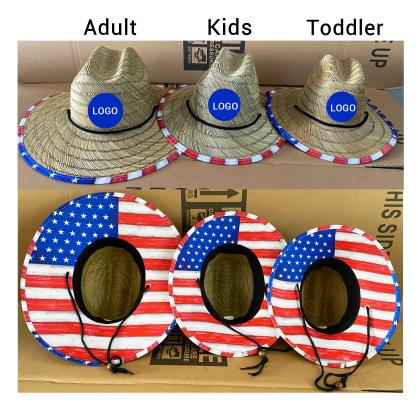

## **CUSTOM SIZE**

Our straw hat size available:

Toddler: 48-50cm

Kids: 50-52cm, 52-54cm, 54-56cm

Youth:54-56cm

Adult: 56-58cm, 58-60cm, 60-62cm

Suitable for people of all ages, from youth to old age. The Womens leopard straw hat provides excellent protection, whether you are a man, woman, toddler, kid, or child