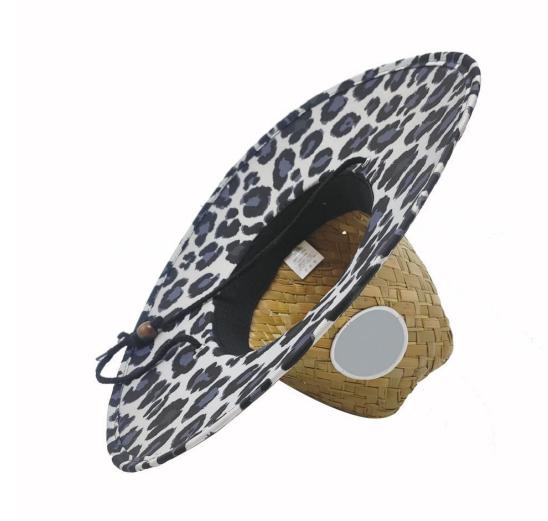

#### **CUSTOM UNDER BRIM**

PROTECT YOUR FACE FROM THE SUN: UPF 50+ excellent sun protection, Anti-UV and vented, and under brim newest Womens leopard straw hat provide 360 degrees of sun coverage will keep the sun off your face.

## **CUSTOM CHIN STRAP**

ADJUSTABLE CHIN CHORD: helps keep the Newest Womens leopard straw hat in place even in wind or when the adventure takes a sudden turn; built for the authentic watermen lifeguard life.

## **CUSTOM TOGGLE**

Find the perfect toggle to fit your unique straw hat designs.