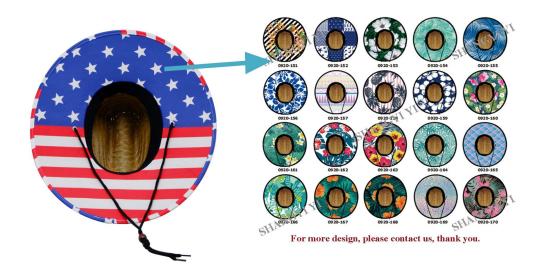

#### CUSTOM BRIM EDGE

We offer solid color hat brim border, and printed hat brim border. Add surprise and delight details to your lifeguard hat.