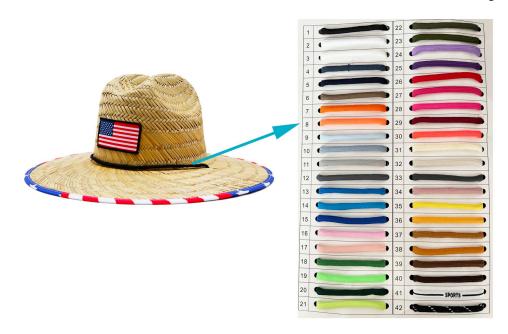

#### CUSTOM BRIM EDGE

We offer solid color hat brim border, and printed hat brim border. Add surprise and delight details to your lifeguard hat.