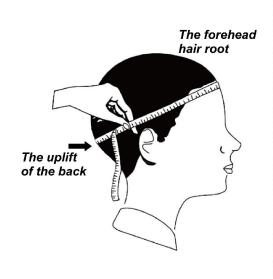

# Please reference below size chart:

| New born         | around 34cm      |
|------------------|------------------|
| 0-3 Months baby  | around 41cm      |
| 3-6 Months baby  | around 44cm      |
| 6-12 Months baby | around 46cm      |
| 1-2 Years kids   | around 48-50cm   |
| 3-6 Years kids   | around 50-52cm   |
| 7-10 Years kids  | around 52-54cm   |
| 10-16 Years kids | around 54-56cm   |
| Adult women      | around 55-58cm   |
| Adult men        | around 57-60cm   |
| Unisex           | around 58/58.5cm |