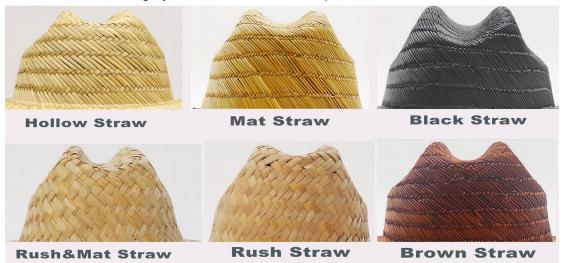

## **CUSTOM MATERIAL**

The lifeguard hat is constructed of 100% natural straw fiber and should not be submerged in water or kept stored where the integrity of the hat crown is compromised

For more straw materials, please contact us!