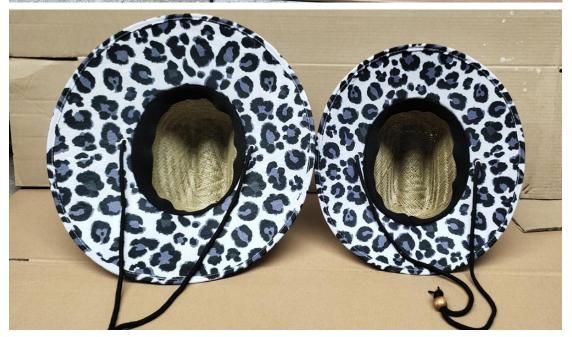

## **CUSTOM SIZE**

Our straw hat size available:

Toddler: 48-50cm

Kids: 50-52cm, 52-54cm, 54-56cm

Youth:54-56cm

Adult: 56-58cm, 58-60cm, 60-62cm

Suitable for people of all ages, from youth to old age. The Womens leopard straw hat provides excellent protection, whether you are a man, woman, toddler, kid, or child

# Please reference below size chart:

| New born         | around 34cm      |
|------------------|------------------|
| 0-3 Months baby  | around 41cm      |
| 3-6 Months baby  | around 44cm      |
| 6-12 Months baby | around 46cm      |
| 1-2 Years kids   | around 48-50cm   |
| 3-6 Years kids   | around 50-52cm   |
| 7-10 Years kids  | around 52-54cm   |
| 10-16 Years kids | around 54-56cm   |
| Adult women      | around 55-58cm   |
| Adult men        | around 57-60cm   |
| Unisex           | around 58/58.5cm |