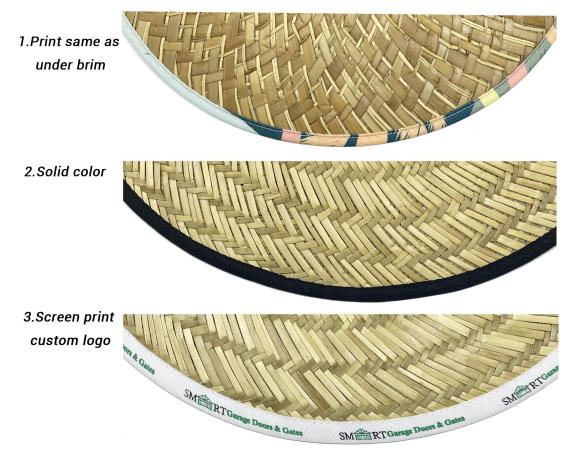

#### CUSTOM BRIM EDGE

We offer solid color hat brim border, and printed hat brim border. Add surprise and delight details to your lifeguard hat.