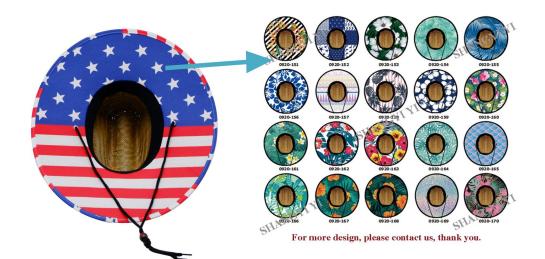

## CUSTOM UNDER BRIM

PROTECT YOUR FACE FROM THE SUN: UPF 50+ excellent sun protection, Anti-UV and vented, and under brim newest Mens Surfing straw hat provide 360 degrees of sun coverage will keep the sun off your face.