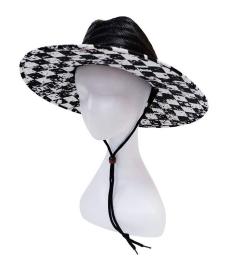

#### **Racing Straw Hat**

Shangyi Garment is a professional Racing straw hat manufacturer in China, We supplier straw hats Flexible MOQ, Full Customization, Reasonable Price, Reliable Quality,Quick Turnaround. We helps retailers, distributors, wholesales and brand owners to customize and manufacture their own straw hats. Contact us for more details of Racing straw hat!

#### **Product Description**

| Product Name:    | Racing straw hat                                           |  |
|------------------|------------------------------------------------------------|--|
| Material:        | Mat straw                                                  |  |
| Size:            | 56-58cm/58-60cm(one size fits most) / 60-62cm              |  |
| Color:           | Black (natural or dark brown also available)               |  |
| Logo:            | Woven patch/embroidery patch/leather patch ect.            |  |
| Printing         | Sublimation                                                |  |
| Hemming:         | Like this picture or customized                            |  |
| Chin rope:       | Cotton material, black color                               |  |
| Usage:           | Fishing, boating,hiking,daily life,surfing,advertising ect |  |
| Sample time:     | 1-7days                                                    |  |
| Feature:         | Eco-friendly, UPF 50+                                      |  |
| OEM ODM Service: | Yes, we are professional lifeguard straw hat manufacturer  |  |

# COMFORTABLE FIT

22 inches - 24 inches (56-60cm)about; The fashion Racing straw hat also has drawstring closure to allow tightening and loosening throughout your adventure.