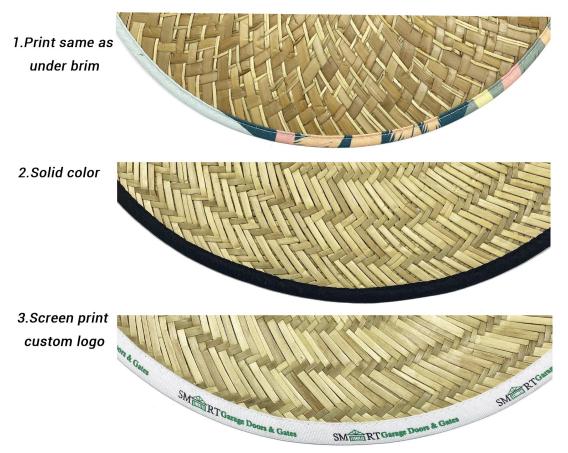

CUSTOM BRIM EDGE

We offer solid color hat brim border, and printed hat brim border. Add surprise and delight details to your lifeguard hat.