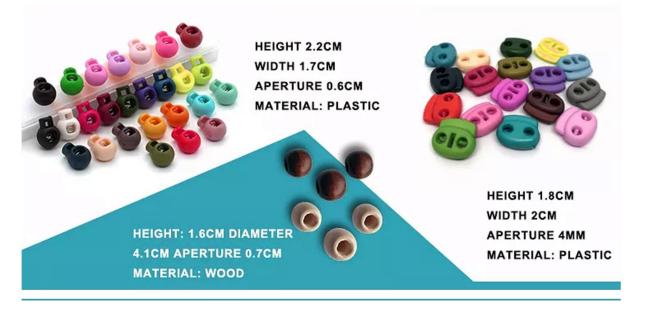

# CUSTOM TOGGLE

Find the perfect toggle to fit your unique straw hat designs.

CUSTOM SIZE Our straw hat size available: Toddler: 48-50cm Kids: 50-52cm, 52-54cm, 54-56cm Youth:54-56cm Adult: 56-58cm, 58-60cm, 60-62cm