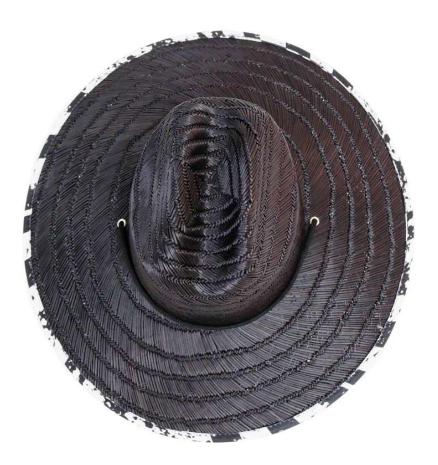

CUSTOM BRIM EDGE

We offer solid color hat brim border, and printed hat brim border. Add surprise and delight details to your lifeguard hat.

# CUSTOM TOGGLE

Find the perfect toggle to fit your unique straw hat designs.

CUSTOM SIZE Our straw hat size available: Toddler: 48-50cm Kids: 50-52cm, 52-54cm, 54-56cm Youth:54-56cm Adult: 56-58cm, 58-60cm, 60-62cm