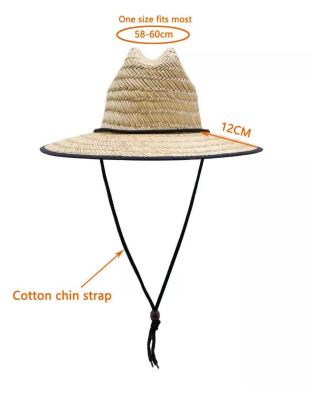

#### **Product Description**

| Product Name:    | Racing straw hat                                           |  |
|------------------|------------------------------------------------------------|--|
| Material:        | Mat straw                                                  |  |
| Size:            | 56-58cm/58-60cm(one size fits most) / 60-62cm              |  |
| Color:           | Black (natural or dark brown also available)               |  |
| Logo:            | Woven patch/embroidery patch/leather patch ect.            |  |
| Printing         | Sublimation                                                |  |
| Hemming:         | Like this picture or customized                            |  |
| Chin rope:       | Cotton material, black color                               |  |
| Usage:           | Fishing, boating,hiking,daily life,surfing,advertising ect |  |
| Sample time:     | 1-7days                                                    |  |
| Feature:         | Eco-friendly, UPF 50+                                      |  |
| OEM ODM Service: | Yes, we are professional lifeguard straw hat manufacturer  |  |

# COMFORTABLE FIT

22 inches - 24 inches (56-60cm)about; The fashion Racing straw hat also has drawstring closure to allow tightening and loosening throughout your adventure.

# CUSTOM CHIN STRAP

ADJUSTABLE CHIN CHORD: helps keep the Newest Racing straw hat in place even in wind or when the adventure takes a sudden turn; built for the authentic watermen lifeguard life.

# CUSTOM TOGGLE

Find the perfect toggle to fit your unique straw hat designs.

CUSTOM SIZE Our straw hat size available: Toddler: 48-50cm Kids: 50-52cm, 52-54cm, 54-56cm Youth:54-56cm Adult: 56-58cm, 58-60cm, 60-62cm