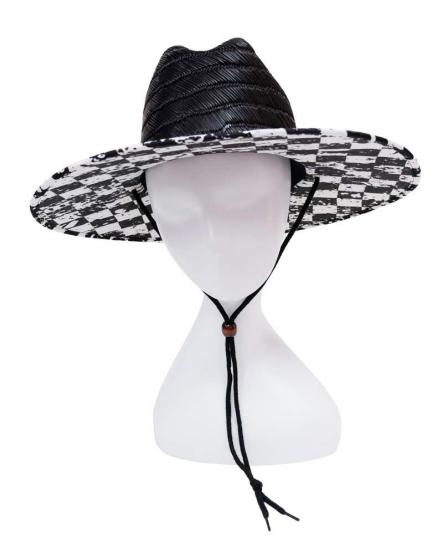

#### **Racing Straw Hat**

Shangyi Garment is a professional Racing straw hat manufacturer in China, We supplier straw hats Flexible MOQ, Full Customization, Reasonable Price, Reliable Quality,Quick Turnaround. We helps retailers, distributors, wholesales and brand owners to customize and manufacture their own straw hats. Contact us for more details of Racing straw hat!

#### **Product Description**

| Product Name:    | Racing straw hat                                           |  |
|------------------|------------------------------------------------------------|--|
| Material:        | Mat straw                                                  |  |
| Size:            | 56-58cm/58-60cm(one size fits most) / 60-62cm              |  |
| Color:           | Black (natural or dark brown also available)               |  |
| Logo:            | Woven patch/embroidery patch/leather patch ect.            |  |
| Printing         | Sublimation                                                |  |
| Hemming:         | Like this picture or customized                            |  |
| Chin rope:       | Cotton material, black color                               |  |
| Usage:           | Fishing, boating,hiking,daily life,surfing,advertising ect |  |
| Sample time:     | 1-7days                                                    |  |
| Feature:         | Eco-friendly, UPF 50+                                      |  |
| OEM ODM Service: | Yes, we are professional lifeguard straw hat manufacturer  |  |

# COMFORTABLE FIT

22 inches - 24 inches (56-60cm)about; The fashion Racing straw hat also has drawstring closure to allow tightening and loosening throughout your adventure.