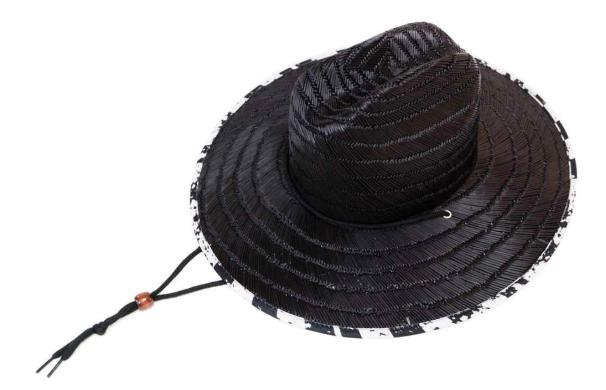

#### **Product Description**

| Product Name:    | Racing straw hat                                           |  |
|------------------|------------------------------------------------------------|--|
| Material:        | Mat straw                                                  |  |
| Size:            | 56-58cm/58-60cm(one size fits most) / 60-62cm              |  |
| Color:           | Black (natural or dark brown also available)               |  |
| Logo:            | Woven patch/embroidery patch/leather patch ect.            |  |
| Printing         | Sublimation                                                |  |
| Hemming:         | Like this picture or customized                            |  |
| Chin rope:       | Cotton material, black color                               |  |
| Usage:           | Fishing, boating,hiking,daily life,surfing,advertising ect |  |
| Sample time:     | 1-7days                                                    |  |
| Feature:         | Eco-friendly, UPF 50+                                      |  |
| OEM ODM Service: | Yes, we are professional lifeguard straw hat manufacturer  |  |