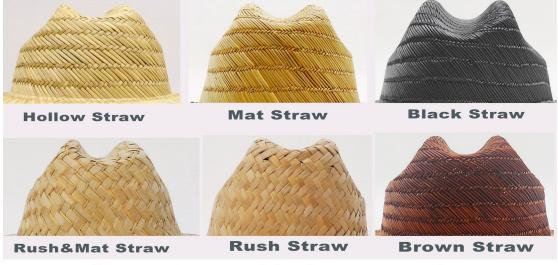

#### **Product Description**

| Product Name:    | Racing straw hat                                           |  |
|------------------|------------------------------------------------------------|--|
| Material:        | Mat straw                                                  |  |
| Size:            | 56-58cm/58-60cm(one size fits most) / 60-62cm              |  |
| Color:           | Black (natural or dark brown also available)               |  |
| Logo:            | Woven patch/embroidery patch/leather patch ect.            |  |
| Printing         | Sublimation                                                |  |
| Hemming:         | Like this picture or customized                            |  |
| Chin rope:       | Cotton material, black color                               |  |
| Usage:           | Fishing, boating,hiking,daily life,surfing,advertising ect |  |
| Sample time:     | 1-7days                                                    |  |
| Feature:         | Eco-friendly, UPF 50+                                      |  |
| OEM ODM Service: | Yes, we are professional lifeguard straw hat manufacturer  |  |

### CUSTOM MATERIAL

The lifeguard hat is constructed of 100% natural straw fiber and should not be submerged in water or kept stored where the integrity of the hat crown is compromised