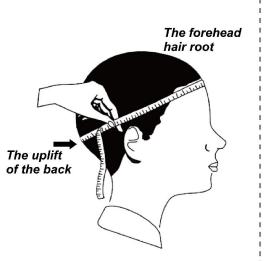

Suitable for people of all ages, from youth to old age. The Racing straw hat provides excellent protection, whether you are a man, woman, toddler, kid, or child

Please reference below size chart:

| New born         | around 34cm      |
|------------------|------------------|
| 0-3 Months baby  | around 41cm      |
| 3-6 Months baby  | around 44cm      |
| 6-12 Months baby | around 46cm      |
| 1-2 Years kids   | around 48-50cm   |
| 3-6 Years kids   | around 50-52cm   |
| 7-10 Years kids  | around 52-54cm   |
| 10-16 Years kids | around 54-56cm   |
| Adult women      | around 55-58cm   |
| Adult men        | around 57-60cm   |
| Unisex           | around 58/58.5cm |
|                  |                  |