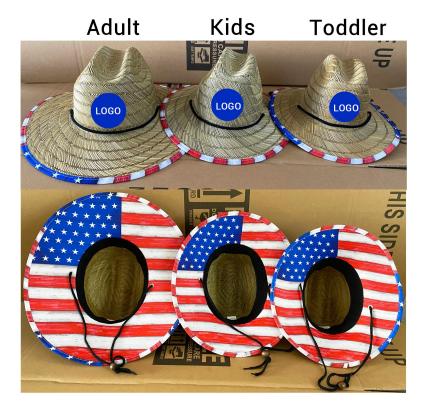

# CUSTOM TOGGLE

Find the perfect toggle to fit your unique straw hat designs.

CUSTOM SIZE Our straw hat size available: Toddler: 48-50cm Kids: 50-52cm, 52-54cm, 54-56cm Youth:54-56cm Adult: 56-58cm, 58-60cm, 60-62cm

Suitable for people of all ages, from youth to old age. The Racing straw hat provides excellent protection, whether you are a man, woman, toddler, kid, or child

Please reference below size chart:

| New born         | around 34cm      |
|------------------|------------------|
| 0-3 Months baby  | around 41cm      |
| 3-6 Months baby  | around 44cm      |
| 6-12 Months baby | around 46cm      |
| 1-2 Years kids   | around 48-50cm   |
| 3-6 Years kids   | around 50-52cm   |
| 7-10 Years kids  | around 52-54cm   |
| 10-16 Years kids | around 54-56cm   |
| Adult women      | around 55-58cm   |
| Adult men        | around 57-60cm   |
| Unisex           | around 58/58.5cm |
|                  |                  |