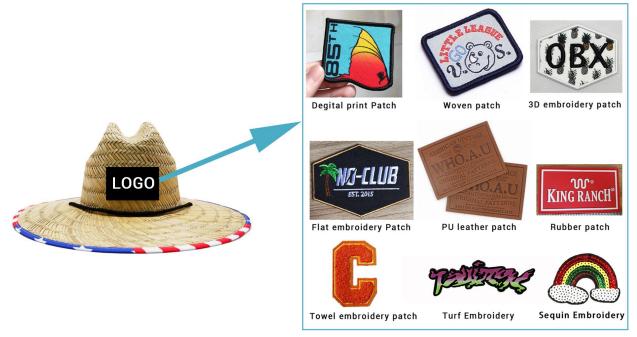

## CUSTOM LOGO PATCH

We offer multiple logo type on quality Racing straw hat, with a variety of shapes and sizes to customize for your brand, these decor pieces can be the cherry on top for getting your brand front and center. The hat designs will draft you lifeguard straw hat design for you confirm when you send us your logo and print artwork.