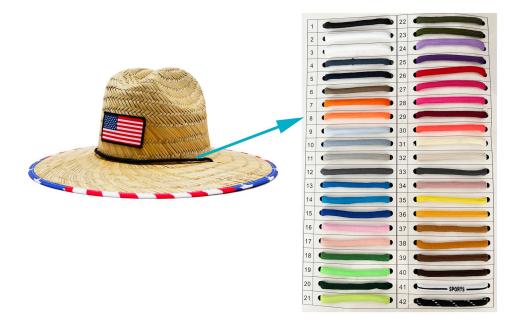

CUSTOM BRIM EDGE

We offer solid color hat brim border, and printed hat brim border. Add surprise and delight details to your lifeguard hat.