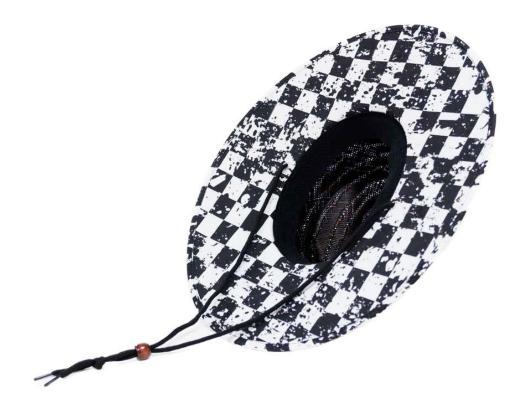

#### **Product Description**

| Product Name:    | Racing straw hat                                           |  |
|------------------|------------------------------------------------------------|--|
| Material:        | Mat straw                                                  |  |
| Size:            | 56-58cm/58-60cm(one size fits most) / 60-62cm              |  |
| Color:           | Black (natural or dark brown also available)               |  |
| Logo:            | Woven patch/embroidery patch/leather patch ect.            |  |
| Printing         | Sublimation                                                |  |
| Hemming:         | Like this picture or customized                            |  |
| Chin rope:       | Cotton material, black color                               |  |
| Usage:           | Fishing, boating,hiking,daily life,surfing,advertising ect |  |
| Sample time:     | 1-7days                                                    |  |
| Feature:         | Eco-friendly, UPF 50+                                      |  |
| OEM ODM Service: | Yes, we are professional lifeguard straw hat manufacturer  |  |

CUSTOM BRIM EDGE

We offer solid color hat brim border, and printed hat brim border. Add surprise and delight details to your lifeguard hat.