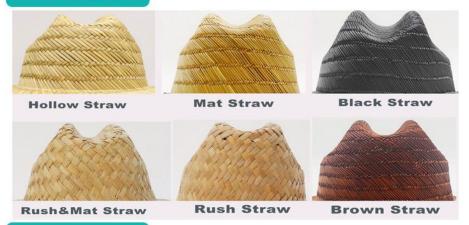

#### **CUSTOM MATERIAL**

The straw hat is constructed of 100% paper straw and should not be submerged in water or kept stored where the integrity of the hat crown is compromised

Colors & Straw woven

# **Natural straw**

## Paper cloth

# Paper braid