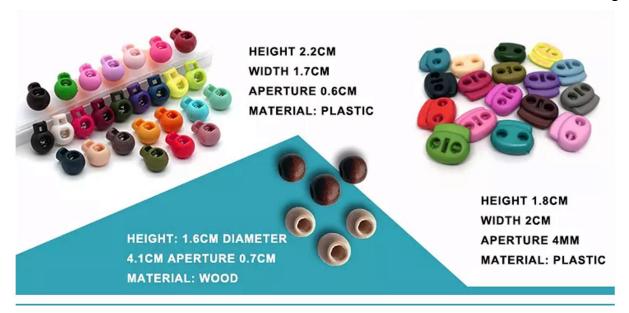

### **CUSTOM TOGGLE**

Find the perfect toggle to fit your unique straw hat designs.