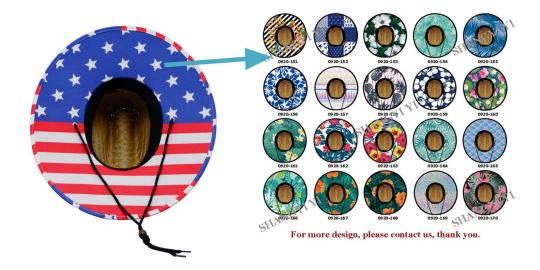

#### **CUSTOM BRIM EDGE**

We offer solid color hat brim border, and printed hat brim border. Add surprise and delight details to your Packable visor hat.