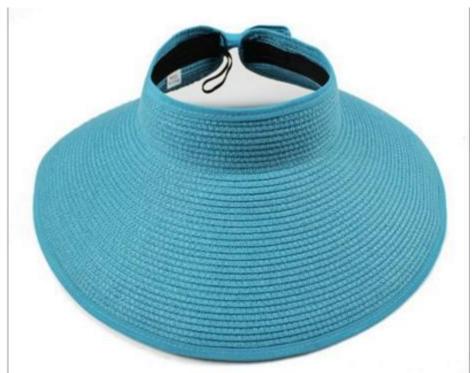

#### **Packable Visor Hat**

Shangyi Garment is a professional Packable visor hat manufacturer in China, We supplier straw hats Flexible MOQ, Full Customization, Reasonable Price, Reliable Quality,Quick Turnaround. We helps retailers, distributors, wholesales and brand owners to customize and manufacture their own straw hats. Contact us for more details of Packable visor hat!

#### **Product Description**

| Product Name:    | Packable visor hat                                         |  |  |
|------------------|------------------------------------------------------------|--|--|
| Material:        | Paper straw                                                |  |  |
| Size:            | 58cm                                                       |  |  |
| Color:           | Black, White, Brown, Beige, ect.                           |  |  |
| Logo:            | Embroidery/Woven patch/embroidery patch/leather patch ect. |  |  |
| Printing         | Sublimation/Screen print/Heat-transfer print               |  |  |
| Hemming:         | Like this picture or customized                            |  |  |
| Chin rope:       | Cotton material, black color                               |  |  |
| Usage:           | Fishing, boating,hiking,daily life,surfing,advertising ect |  |  |
| Sample time:     | 1-7days                                                    |  |  |
| Feature:         | Eco-friendly                                               |  |  |
| OEM ODM Service: | Yes, we are professional straw hat manufacturer            |  |  |

#### **COMFORTABLE FIT**

23 inches (58cm)about; The fashion Packable visor hat also has drawstring closure to allow tightening and loosening throughout your adventure.