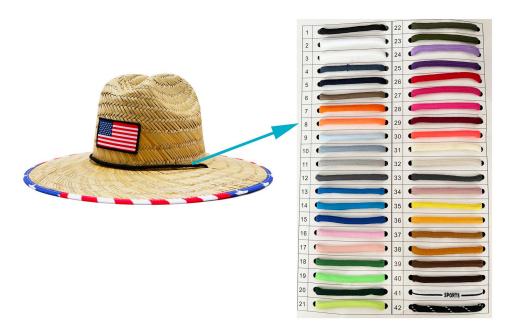

#### **Product Description**

| Product Name:    | Packable visor hat                                         |  |  |
|------------------|------------------------------------------------------------|--|--|
| Material:        | Paper straw                                                |  |  |
| Size:            | 58cm                                                       |  |  |
| Color:           | Black, White, Brown, Beige, ect.                           |  |  |
| Logo:            | Embroidery/Woven patch/embroidery patch/leather patch ect. |  |  |
| Printing         | Sublimation/Screen print/Heat-transfer print               |  |  |
| Hemming:         | Like this picture or customized                            |  |  |
| Chin rope:       | Cotton material, black color                               |  |  |
| Usage:           | Fishing, boating,hiking,daily life,surfing,advertising ect |  |  |
| Sample time:     | 1-7days                                                    |  |  |
| Feature:         | Eco-friendly                                               |  |  |
| OEM ODM Service: | Yes, we are professional straw hat manufacturer            |  |  |