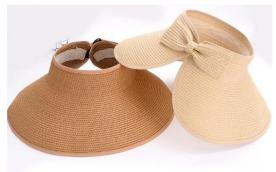

#### **Packable Visor Hat**

Shangyi Garment is a professional Packable visor hat manufacturer in China, We supplier straw hats Flexible MOQ, Full Customization, Reasonable Price, Reliable Quality,Quick Turnaround. We helps retailers, distributors, wholesales and brand owners to customize and manufacture their own straw hats. Contact us for more details of Packable visor hat!

#### **Product Description**

| Product Name:    | Packable visor hat                                         |  |  |
|------------------|------------------------------------------------------------|--|--|
| Material:        | Paper straw                                                |  |  |
| Size:            | 58cm                                                       |  |  |
| Color:           | Black, White, Brown, Beige, ect.                           |  |  |
| Logo:            | Embroidery/Woven patch/embroidery patch/leather patch ect. |  |  |
| Printing         | Sublimation/Screen print/Heat-transfer print               |  |  |
| Hemming:         | Like this picture or customized                            |  |  |
| Chin rope:       | Cotton material, black color                               |  |  |
| Usage:           | Fishing, boating,hiking,daily life,surfing,advertising ect |  |  |
| Sample time:     | 1-7days                                                    |  |  |
| Feature:         | Eco-friendly                                               |  |  |
| OEM ODM Service: | Yes, we are professional straw hat manufacturer            |  |  |

#### **COMFORTABLE FIT**

23 inches (58cm)about; The fashion Packable visor hat also has drawstring closure to allow tightening and loosening throughout your adventure.