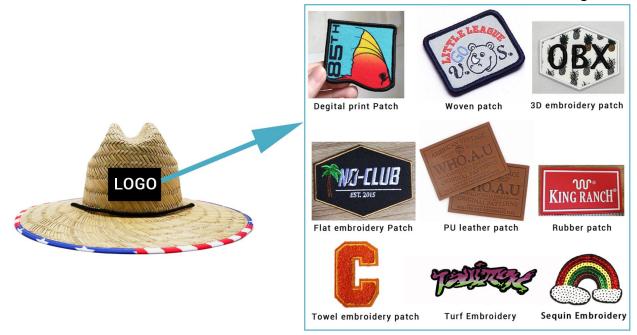

#### **CUSTOM LOGO PATCH**

We offer multiple logo type on quality Packable visor hat, with a variety of shapes and sizes to customize for your brand, these decor pieces can be the cherry on top for getting your brand front and center. The hat designs will draft you straw hat design for you confirm when you send us your logo and print artwork.