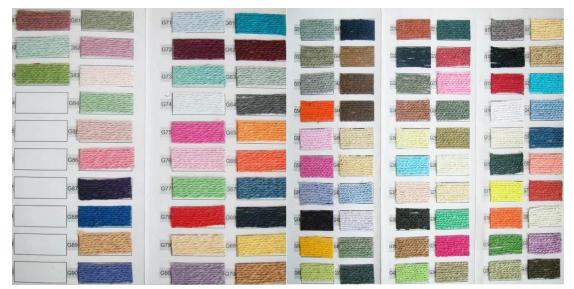

#### **CUSTOM MATERIAL**

The straw hat is constructed of 100% paper straw and should not be submerged in water or kept stored where the integrity of the hat crown is compromised

Colors & Straw woven