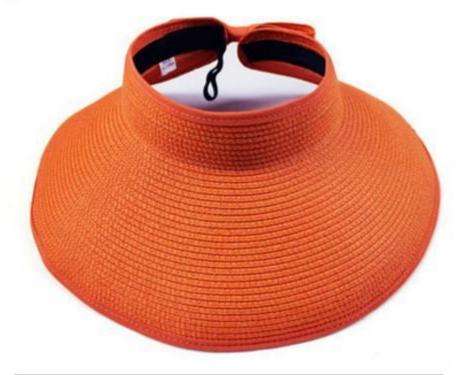

#### **CUSTOM BRIM EDGE**

We offer solid color hat brim border, and printed hat brim border. Add surprise and delight details to your Packable visor hat.