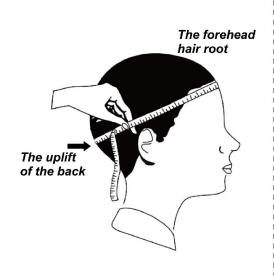

#### **CUSTOM SIZE**

Our straw hat size available:

Toddler: 48-50cm

Kids: 50-52cm, 52-54cm, 54-56cm

Youth:54-56cm

Adult: 56-58cm, 58-60cm, 60-62cm

Suitable for people of all ages, from youth to old age. The Packable visor hat provides excellent protection, whether you are a man, woman, toddler, kid, or child

### Please reference below size chart:

| New born         | around 34cm      |
|------------------|------------------|
| 0-3 Months baby  | around 41cm      |
| 3-6 Months baby  | around 44cm      |
| 6-12 Months baby | around 46cm      |
| 1-2 Years kids   | around 48-50cm   |
| 3-6 Years kids   | around 50-52cm   |
| 7-10 Years kids  | around 52-54cm   |
| 10-16 Years kids | around 54-56cm   |
| Adult women      | around 55-58cm   |
| Adult men        | around 57-60cm   |
| Unisex           | around 58/58.5cm |