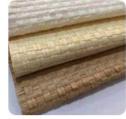

#### **CUSTOM MATERIAL**

The straw hat is constructed of 100% paper straw and should not be submerged in water or kept stored where the integrity of the hat crown is compromised

Colors & Straw woven

# **Natural straw**

## Paper cloth

# Paper braid