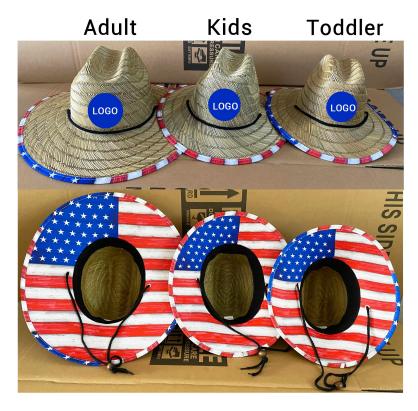

#### **CUSTOM SIZE**

Our straw hat size available:

Toddler: 48-50cm

Kids: 50-52cm, 52-54cm, 54-56cm

Youth:54-56cm

Adult: 56-58cm, 58-60cm, 60-62cm

Suitable for people of all ages, from youth to old age. The Packable visor hat provides excellent protection, whether you are a man, woman, toddler, kid, or child