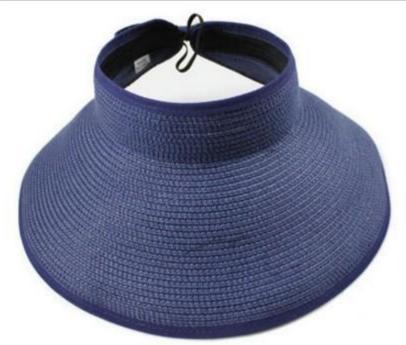

#### **Packable Visor Hat**

Shangyi Garment is a professional Packable visor hat manufacturer in China, We supplier straw hats Flexible MOQ, Full Customization, Reasonable Price, Reliable Quality,Quick Turnaround. We helps retailers, distributors, wholesales and brand owners to customize and manufacture their own straw hats. Contact us for more details of Packable visor hat!

#### **Product Description**

| Product Name:    | Packable visor hat                                         |  |  |
|------------------|------------------------------------------------------------|--|--|
| Material:        | Paper straw                                                |  |  |
| Size:            | 58cm                                                       |  |  |
| Color:           | Black, White, Brown, Beige, ect.                           |  |  |
| Logo:            | Embroidery/Woven patch/embroidery patch/leather patch ect. |  |  |
| Printing         | Sublimation/Screen print/Heat-transfer print               |  |  |
| Hemming:         | Like this picture or customized                            |  |  |
| Chin rope:       | Cotton material, black color                               |  |  |
| Usage:           | Fishing, boating,hiking,daily life,surfing,advertising ect |  |  |
| Sample time:     | 1-7days                                                    |  |  |
| Feature:         | Eco-friendly                                               |  |  |
| OEM ODM Service: | Yes, we are professional straw hat manufacturer            |  |  |

#### **COMFORTABLE FIT**

23 inches (58cm)about; The fashion Packable visor hat also has drawstring closure to allow tightening and loosening throughout your adventure.