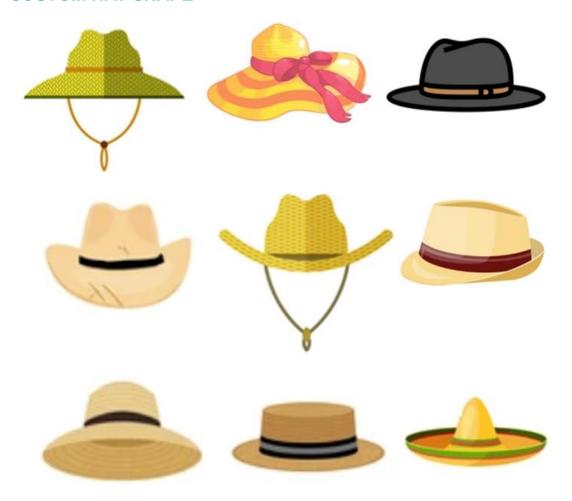

kable visor hat also has drawstring closure to allow tightening and loosening throughout your adventure.



















# **CUSTOM SERVICE**

Shangyi Garment is professional straw hat manufacturer more than 10 years, we customize and manufacturer Packable visor hat that are worthy of your brand on time, and on budget.

| MOQ    | Production | Sampling | Graphics | Pricing |
|--------|------------|----------|----------|---------|
| 25 pcs | 7-30days   | 5-7days  | 1day     | 1day    |

#### **CUSTOM MATERIAL**

The straw hat is constructed of 100% paper straw and should not be submerged in water or kept stored where the integrity of the hat crown is compromised

Colors & Straw woven









# **Natural straw**



## Paper cloth













# Paper braid





### **CUSTOM HAT SHAPE**



#### **CUSTOM LOGO PATCH**

We offer multiple logo type on quality Packable visor hat, with a variety of shapes and sizes to customize for your brand, these decor pieces can be the cherry on top for getting your brand front and center. The hat designs will draft you straw hat design for you confirm when you send us your logo and print artwork.





#### **CUSTOM UNDER BRIM**

PROTECT YOUR FACE FROM THE SUN: UPF 50+ excellent sun protection, Anti-UV and vented, and under brim newest Packable visor hat provide 360 degrees of sun coverage will keep the sun off your face.



#### **CUSTOM BRIM EDGE**

We offer solid color hat brim border, and printed hat brim border. Add surprise and delight details to your Packable visor hat.





#### **CUSTOM CHIN STRAP**

ADJUSTABLE CHIN CHORD: helps kee