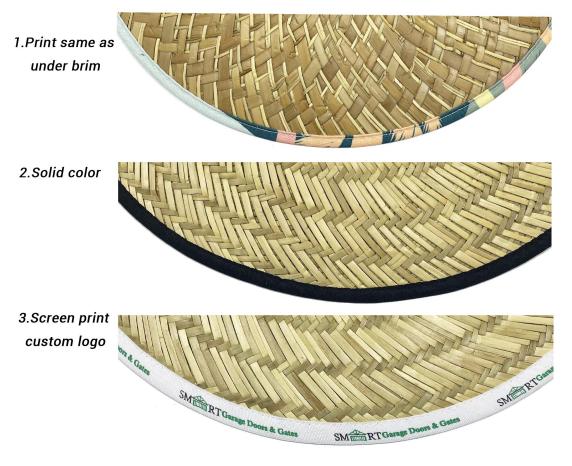

#### **CUSTOM BRIM EDGE**

We offer solid color hat brim border, and printed hat brim border. Add surprise and delight details to your Packable visor hat.