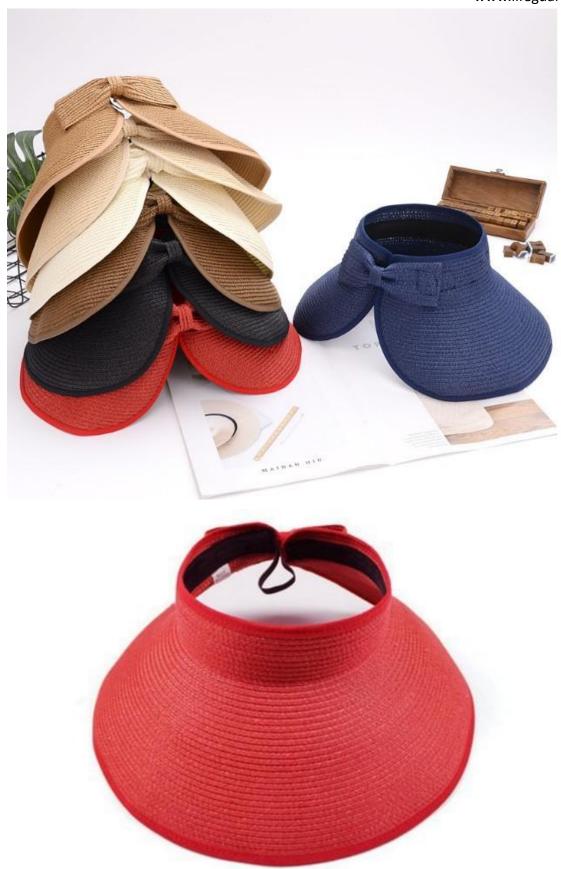

#### **CUSTOM MATERIAL**

The straw hat is constructed of 100% paper straw and should not be submerged in water or kept stored where the integrity of the hat crown is compromised

Colors & Straw woven

#### **CUSTOM BRIM EDGE**

We offer solid color hat brim border, and printed hat brim border. Add surprise and delight details to your Packable visor hat.