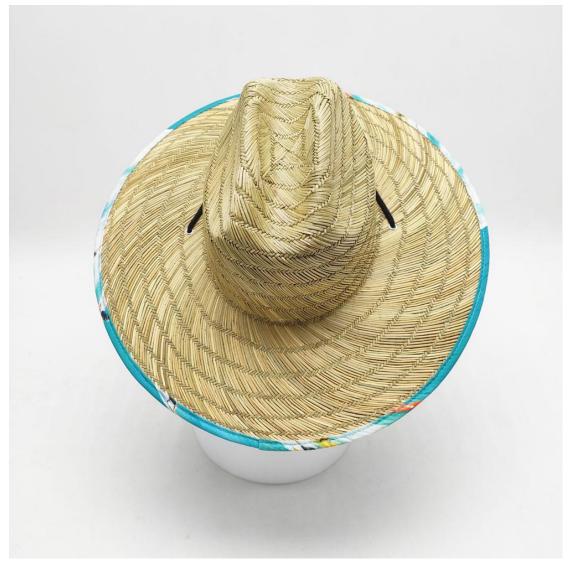

#### CUSTOM MATERIAL

The lifeguard hat is constructed of 100% natural straw fiber and should not be submerged in water or kept stored where the integrity of the hat crown is compromised

## CUSTOM TOGGLE

Find the perfect toggle to fit your unique straw hat designs.

*CUSTOM SIZE* Our straw hat size available: Toddler: 48-50cm Kids: 50-52cm, 52-54cm, 54-56cm Youth:54-56cm Adult: 56-58cm, 58-60cm, 60-62cm