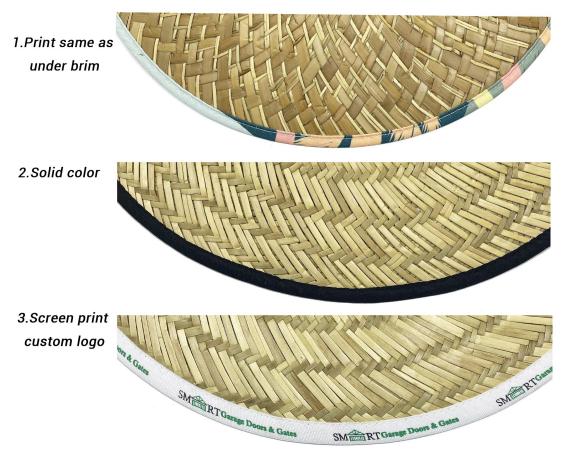

## CUSTOM BRIM EDGE

We offer solid color hat brim border, and printed hat brim border. Add surprise and delight details to your lifeguard hat.

#### CUSTOM LOGO PATCH

We offer multiple logo type on quality Mens Surfing straw hat, with a variety of shapes and sizes to customize for your brand, these decor pieces can be the cherry on top for getting your brand front and center. The hat designs will draft you lifeguard straw hat design for you confirm when you send us your logo and print artwork.