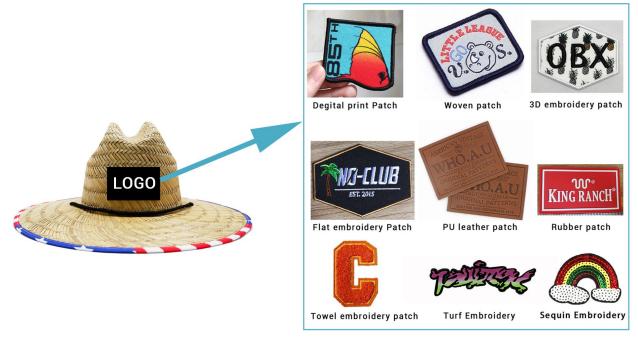

#### CUSTOM LOGO PATCH

We offer multiple logo type on quality Mens Surfing straw hat, with a variety of shapes and sizes to customize for your brand, these decor pieces can be the cherry on top for getting your brand front and center. The hat designs will draft you lifeguard straw hat design for you confirm when you send us your logo and print artwork.