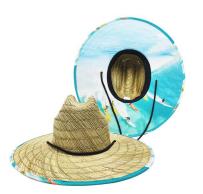

#### Mens Surfing Straw Hat

Shangyi Garment is a professional Mens Surfing straw hat manufacturer in China, We supplier straw hats Flexible MOQ, Full Customization, Reasonable Price, Reliable Quality,Quick Turnaround. We helps retailers, distributors, wholesales and brand owners to customize and manufacture their own straw hats. Contact us for more details of Mens Surfing straw hat!

#### Product Description

| Product Name:    | Mens Surfing straw hat                                         |  |  |
|------------------|----------------------------------------------------------------|--|--|
| Material:        | Mat straw                                                      |  |  |
| Size:            | 56-58cm/58-60cm(one size fits most) / 60-62cm                  |  |  |
| Color:           | Natural color                                                  |  |  |
| Logo:            | Woven patch                                                    |  |  |
| Printing         | Sublimation                                                    |  |  |
| Hemming:         | Like this picture or customized                                |  |  |
| Chin rope:       | Cotton material, black color                                   |  |  |
| Usage:           | Fishing, boating, hiking, daily life, surfing, advertising ect |  |  |
| Sample time:     | 1-7days                                                        |  |  |
| Feature:         | Eco-friendly, UPF 50+                                          |  |  |
| OEM ODM Service: | Yes, we are professional lifeguard straw hat manufacturer      |  |  |

#### CUSTOM MATERIAL

The lifeguard hat is constructed of 100% natural straw fiber and should not be submerged in water or kept stored where the integrity of the hat crown is compromised

## CUSTOM BRIM EDGE

We offer solid color hat brim border, and printed hat brim border. Add surprise and delight details to your lifeguard hat.