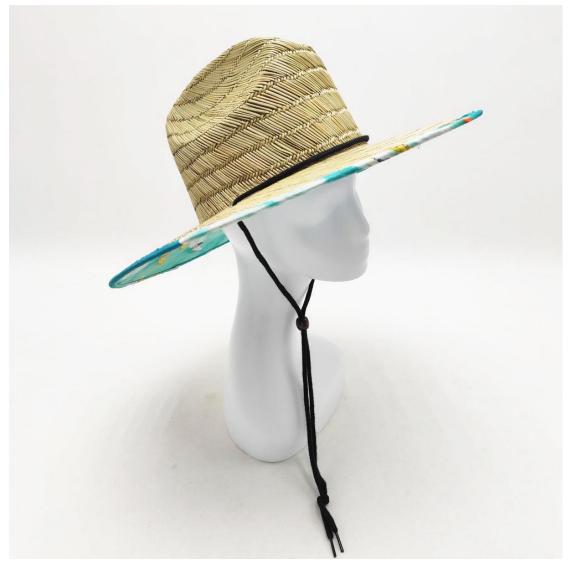

#### CUSTOM LOGO PATCH

We offer multiple logo type on quality Mens Surfing straw hat, with a variety of shapes and sizes to customize for your brand, these decor pieces can be the cherry on top for getting your brand front and center. The hat designs will draft you lifeguard straw hat design for you confirm when you send us your logo and print artwork.

#### CUSTOM UNDER BRIM

PROTECT YOUR FACE FROM THE SUN: UPF 50+ excellent sun protection, Anti-UV and vented, and under brim newest Mens Surfing straw hat provide 360 degrees of sun coverage will keep the sun off your face.

## CUSTOM CHIN STRAP

ADJUSTABLE CHIN CHORD: helps keep the Newest Mens Surfing straw hat in place even in wind or when the adventure takes a sudden turn; built for the authentic watermen lifeguard life.