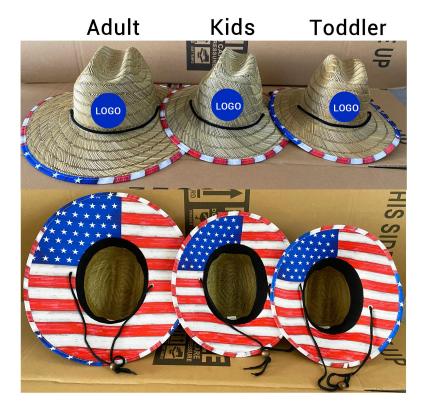

## CUSTOM TOGGLE

Find the perfect toggle to fit your unique straw hat designs.

*CUSTOM SIZE* Our straw hat size available: Toddler: 48-50cm Kids: 50-52cm, 52-54cm, 54-56cm Youth:54-56cm Adult: 56-58cm, 58-60cm, 60-62cm

Suitable for people of all ages, from youth to old age. The Mens Surfing straw hat provides excellent protection, whether you are a man, woman, toddler, kid, or child

Please reference below size chart: