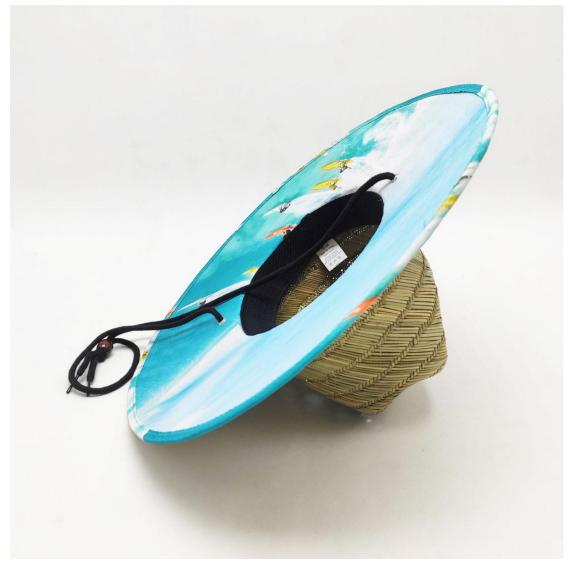

## CUSTOM BRIM EDGE

We offer solid color hat brim border, and printed hat brim border. Add surprise and delight details to your lifeguard hat.

## CUSTOM CHIN STRAP

ADJUSTABLE CHIN CHORD: helps keep the Newest Mens Surfing straw hat in place even in wind or when the adventure takes a sudden turn; built for the authentic watermen lifeguard life.