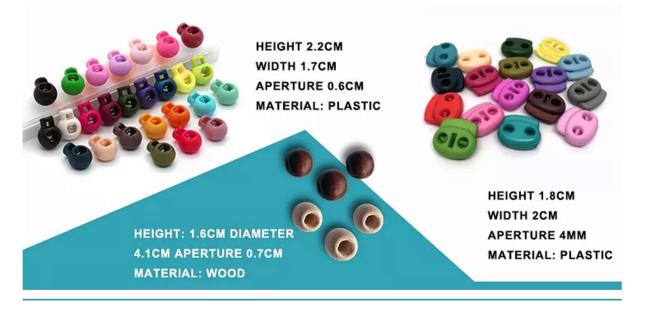

## CUSTOM TOGGLE

Find the perfect toggle to fit your unique straw hat designs.

*CUSTOM SIZE* Our straw hat size available: Toddler: 48-50cm Kids: 50-52cm, 52-54cm, 54-56cm Youth:54-56cm Adult: 56-58cm, 58-60cm, 60-62cm