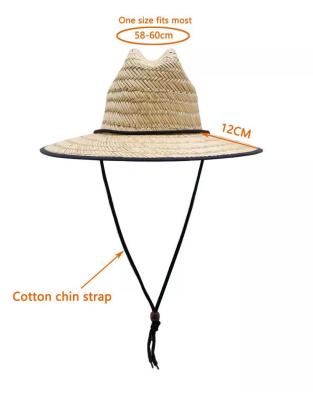

## COMFORTABLE FIT

23 inches - 24 inches (58-60cm)about; The Mens Surfing straw hat also has drawstring closure to allow tightening and loosening throughout your adventure.

#### CUSTOM UNDER BRIM

PROTECT YOUR FACE FROM THE SUN: UPF 50+ excellent sun protection, Anti-UV and vented, and under brim newest Mens Surfing straw hat provide 360 degrees of sun coverage will keep the sun off your face.

## CUSTOM CHIN STRAP

ADJUSTABLE CHIN CHORD: helps keep the Newest Mens Surfing straw hat in place even in wind or when the adventure takes a sudden turn; built for the authentic watermen lifeguard life.