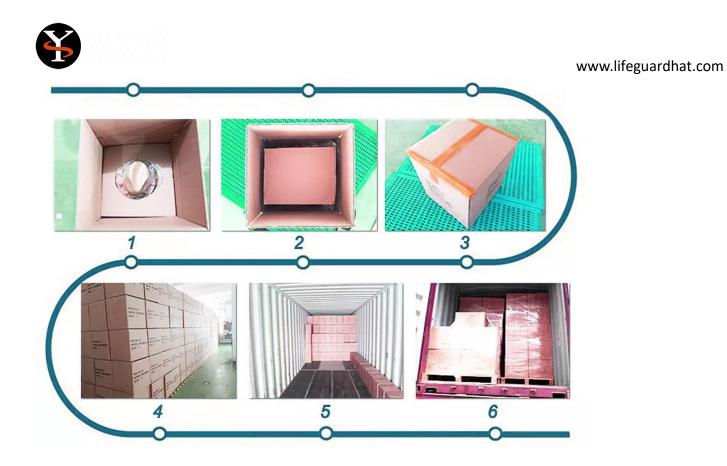

#### PACKING & SHIPPING

We can offer custom packing box, custom polyebag, custom hangtag,custom barcode ect for newest Mens Surfing straw hat packing!