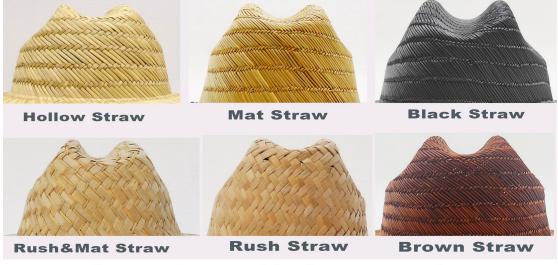

#### CUSTOM MATERIAL

The lifeguard hat is constructed of 100% natural straw fiber and should not be submerged in water or kept stored where the integrity of the hat crown is compromised