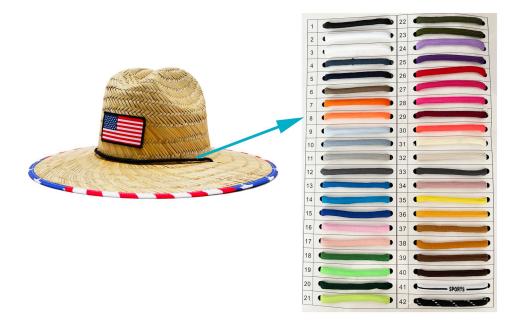

## CUSTOM BRIM EDGE

We offer solid color hat brim border, and printed hat brim border. Add surprise and delight details to your lifeguard hat.