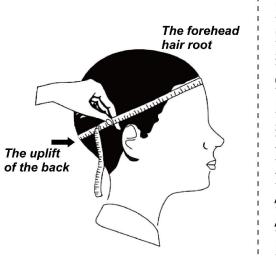

Suitable for people of all ages, from youth to old age. The Mens Surfing straw hat provides excellent protection, whether you are a man, woman, toddler, kid, or child

Please reference below size chart:

| New born         | around 34cm      |
|------------------|------------------|
| 0-3 Months baby  | around 41cm      |
| 3-6 Months baby  | around 44cm      |
| 6-12 Months baby | around 46cm      |
| 1-2 Years kids   | around 48-50cm   |
| 3-6 Years kids   | around 50-52cm   |
| 7-10 Years kids  | around 52-54cm   |
| 10-16 Years kids | around 54-56cm   |
| Adult women      | around 55-58cm   |
| Adult men        | around 57-60cm   |
| Unisex           | around 58/58.5cm |