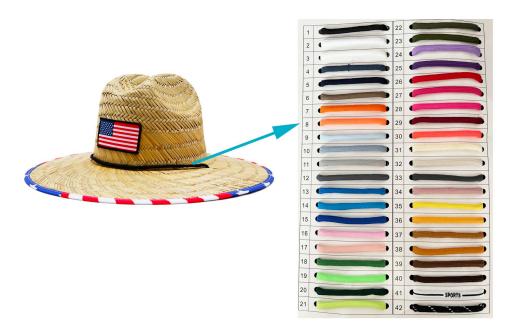

#### **CUSTOM BRIM EDGE**

We offer solid color hat brim border, and printed hat brim border. Add surprise and delight details to your Leather band mens cowboy straw hat.