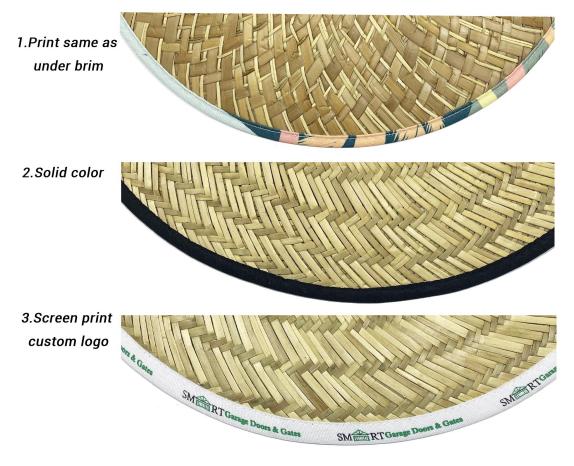

#### **CUSTOM BRIM EDGE**

We offer solid color hat brim border, and printed hat brim border. Add surprise and delight details to your Leather band mens cowboy straw hat.