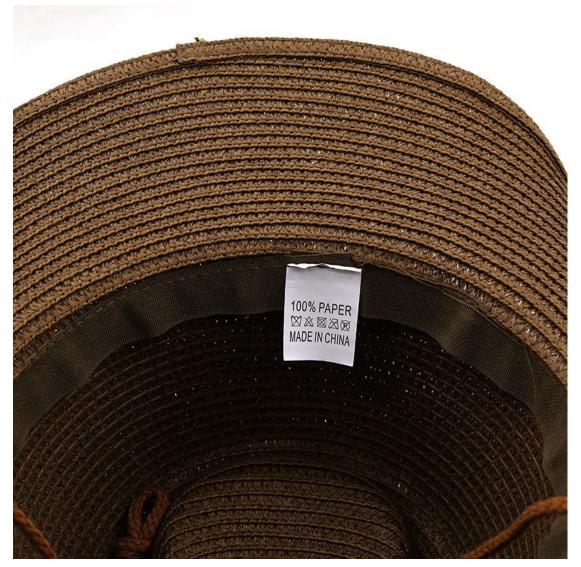

#### **CUSTOM MATERIAL**

The cowboy straw hat is constructed of 100% paper and should not be submerged in water or kept stored where the integrity of the hat crown is compromised Colors & Straw type