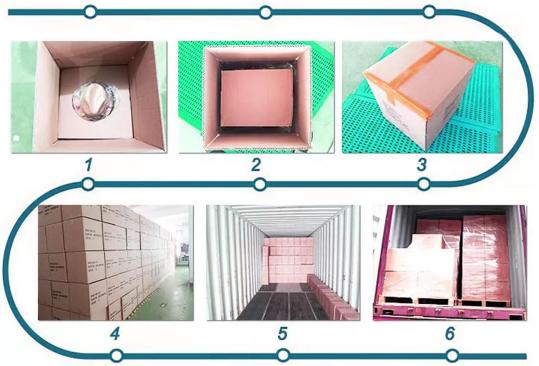

## **PACKING & SHIPPING**

We can offer custom packing box, custom polyester bag, custom hang tag,custom bar code ect for newest Leather band mens cowboy straw hat packing!