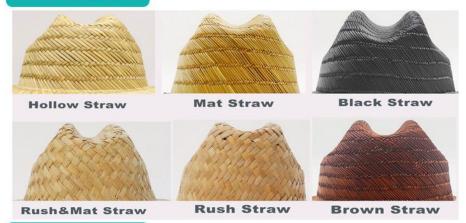

#### **CUSTOM MATERIAL**

The cowboy straw hat is constructed of 100% paper and should not be submerged in water or kept stored where the integrity of the hat crown is compromised Colors & Straw type

# **Natural straw**

## Paper cloth

# Paper braid

For more materials, please contact us!