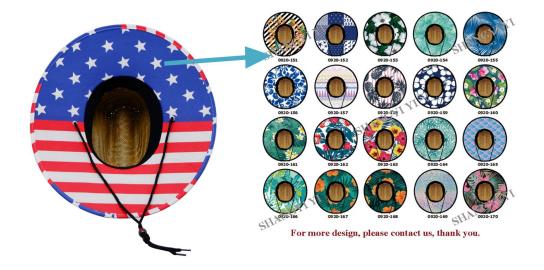

#### **CUSTOM UNDER BRIM**

PROTECT YOUR FACE FROM THE SUN: UPF 50+ excellent sun protection, Anti-UV and vented, and under brim newest Leather band mens cowboy straw hat provide 360 degrees of sun coverage will keep the sun off your face.