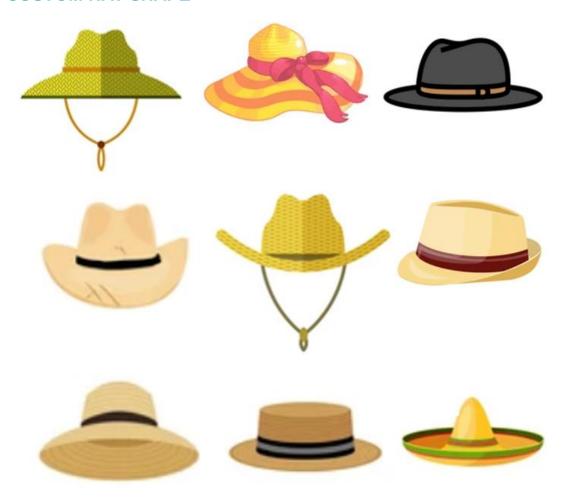

ightening and loosening throughout your adventure.



















# **CUSTOM SERVICE**

Shangyi Garment is professional straw hat manufacturer more than 10 years, we customize and manufacturer leather band mens cowboy straw hat that are worthy of your brand on time, and on budget.

| MOQ    | Production | Sampling | Graphics | Pricing |
|--------|------------|----------|----------|---------|
| 25 pcs | 7-30days   | 5-7days  | 1day     | 1day    |

#### **CUSTOM MATERIAL**

The cowboy straw hat is constructed of 100% paper and should not be submerged in water or kept stored where the integrity of the hat crown is compromised Colors & Straw type









# **Natural straw**



## Paper cloth













# Paper braid



For more materials, please contact us!



## **CUSTOM HAT SHAPE**



#### **CUSTOM LOGO PATCH**

We offer multiple logo type on quality Leather band mens cowboy straw hat, with a variety of shapes and sizes to customize for your brand, these decor pieces can be the cherry on top for getting your brand front and center. The hat designs will draft you straw hat design for you confirm when you send us your logo and print artwork.





#### **CUSTOM UNDER BRIM**

PROTECT YOUR FACE FROM THE SUN: UPF 50+ excellent sun protection, Anti-UV and vented, and under brim newest Leather band mens cowboy straw hat provide 360 degrees of sun coverage will keep the sun off your face.



#### **CUSTOM BRIM EDGE**

We offer solid color hat brim border, and printed hat brim border. Add surprise and delight details to your Leather band mens cowboy straw hat.





#### **CUSTO