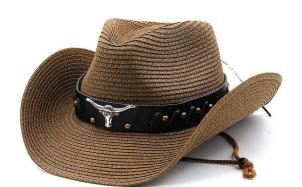

## **Leather Band Mens Cowboy Straw Hat**

Shangyi Garment is a professional Kids Leather band mens cowboy straw hat manufacturer in China, We supplier straw hats Flexible MOQ, Full Customization, Reasonable Price, Reliable Quality,Quick Turnaround. We helps retailers, distributors, wholesales and brand owners to customize and manufacture their own straw hats. Contact us for more details of Leather band mens cowboy straw hat!

#### **Product Description**

| Product Name:    | Leather band mens cowboy straw hat                         |  |  |
|------------------|------------------------------------------------------------|--|--|
| Material:        | Paper straw                                                |  |  |
| Size:            | 58cm                                                       |  |  |
| Color:           | Black, White, Brown, Beige, ect.                           |  |  |
| Logo:            | Embroidery/Woven patch/embroidery patch/leather patch ect. |  |  |
| Printing         | Sublimation/Screen print/Heat-transfer print               |  |  |
| Hemming:         | Like this picture or customized                            |  |  |
| Chin rope:       | Cotton material, black color                               |  |  |
| Usage:           | Fishing, boating,hiking,daily life,surfing,advertising ect |  |  |
| Sample time:     | 1-7days                                                    |  |  |
| Feature:         | Eco-friendly                                               |  |  |
| OEM ODM Service: | Yes, we are professional straw hat manufacturer            |  |  |