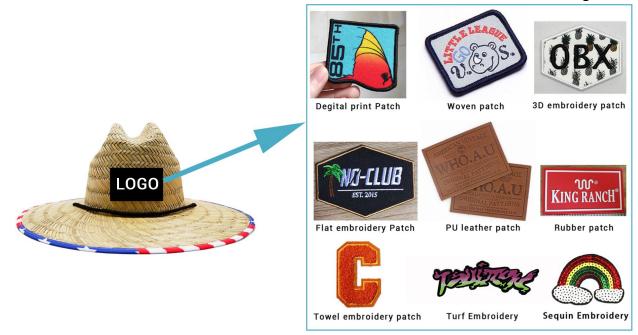

#### **CUSTOM LOGO PATCH**

We offer multiple logo type on quality Leather band mens cowboy straw hat, with a variety of shapes and sizes to customize for your brand, these decor pieces can be the cherry on top for getting your brand front and center. The hat designs will draft you straw hat design for you confirm when you send us your logo and print artwork.