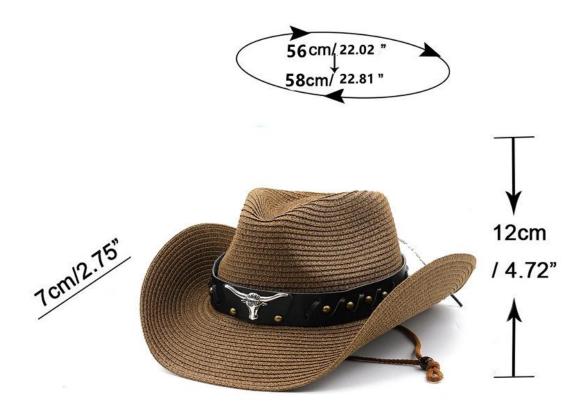

#### **Product Description**

| Product Name:    | Leather band mens cowboy straw hat                         |  |  |
|------------------|------------------------------------------------------------|--|--|
| Material:        | Paper straw                                                |  |  |
| Size:            | 58cm                                                       |  |  |
| Color:           | Black, White, Brown, Beige, ect.                           |  |  |
| Logo:            | Embroidery/Woven patch/embroidery patch/leather patch ect. |  |  |
| Printing         | Sublimation/Screen print/Heat-transfer print               |  |  |
| Hemming:         | Like this picture or customized                            |  |  |
| Chin rope:       | Cotton material, black color                               |  |  |
| Usage:           | Fishing, boating,hiking,daily life,surfing,advertising ect |  |  |
| Sample time:     | 1-7days                                                    |  |  |
| Feature:         | Eco-friendly                                               |  |  |
| OEM ODM Service: | Yes, we are professional straw hat manufacturer            |  |  |

#### **COMFORTABLE FIT**

23 inches (58cm)about; The fashion Leather band mens cowboy straw hat also has drawstring closure to allow tightening and loosening throughout your adventure.

#### **CUSTOM SIZE**

Our straw hat size available:

Toddler: 48-50cm

Kids: 50-52cm, 52-54cm, 54-56cm

Youth:54-56cm

Adult: 56-58cm, 58-60cm, 60-62cm

Suitable for people of all ages, from youth to old age. The Leather band mens cowboy straw hat provides excellent protection, whether you are a man, woman, toddler, kid, or child