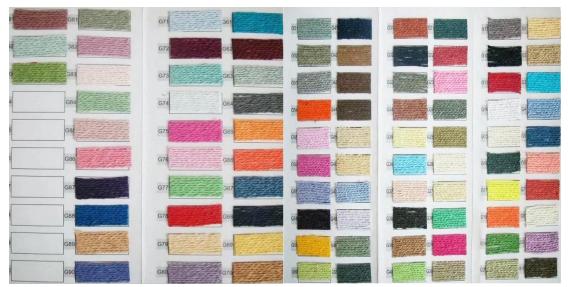

#### **Product Description**

| Product Name:    | Leather band mens cowboy straw hat                         |  |  |
|------------------|------------------------------------------------------------|--|--|
| Material:        | Paper straw                                                |  |  |
| Size:            | 58cm                                                       |  |  |
| Color:           | Black, White, Brown, Beige, ect.                           |  |  |
| Logo:            | Embroidery/Woven patch/embroidery patch/leather patch ect. |  |  |
| Printing         | Sublimation/Screen print/Heat-transfer print               |  |  |
| Hemming:         | Like this picture or customized                            |  |  |
| Chin rope:       | Cotton material, black color                               |  |  |
| Usage:           | Fishing, boating,hiking,daily life,surfing,advertising ect |  |  |
| Sample time:     | 1-7days                                                    |  |  |
| Feature:         | Eco-friendly                                               |  |  |
| OEM ODM Service: | Yes, we are professional straw hat manufacturer            |  |  |

#### **CUSTOM MATERIAL**

The cowboy straw hat is constructed of 100% paper and should not be submerged in water or kept stored where the integrity of the hat crown is compromised Colors & Straw type