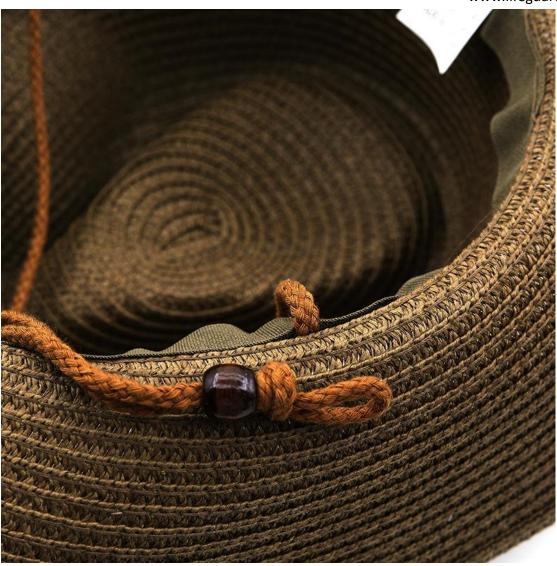

#### **CUSTOM CHIN STRAP**

ADJUSTABLE CHIN CHORD: helps keep the Newest Leather band mens cowboy straw hat in place even in wind or when the adventure takes a sudden turn; built for the authentic water men lifeguard life.

## **CUSTOM TOGGLE**

Find the perfect toggle to fit your unique straw hat designs.