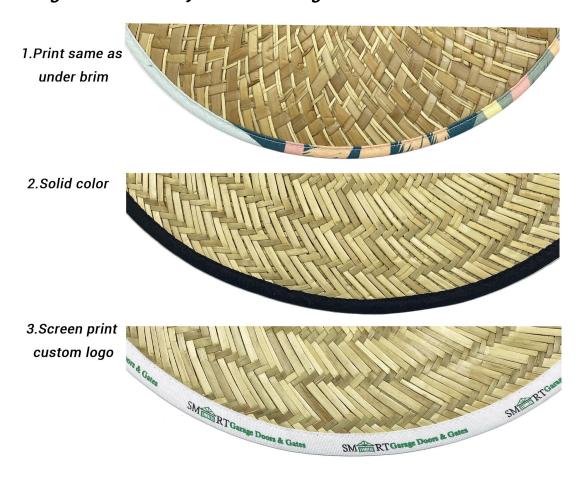

#### CUSTOM BRIM EDGE

We offer solid color hat brim border, and printed hat brim border. Add surprise and delight details to your Custom logo straw visor hat.