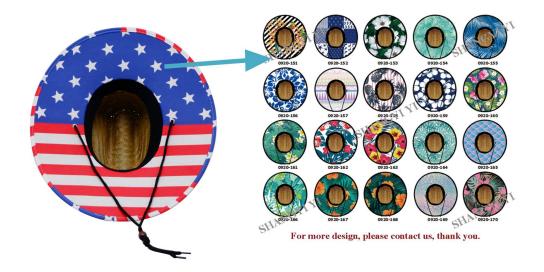

#### CUSTOM LOGO PATCH

We offer multiple logo type on quality Custom logo straw visor hat, with a variety of shapes and sizes to customize for your brand, these decor pieces can be the cherry on top for getting your brand front and center. The hat designs will draft you straw hat design for you confirm when you send us your logo and print artwork.