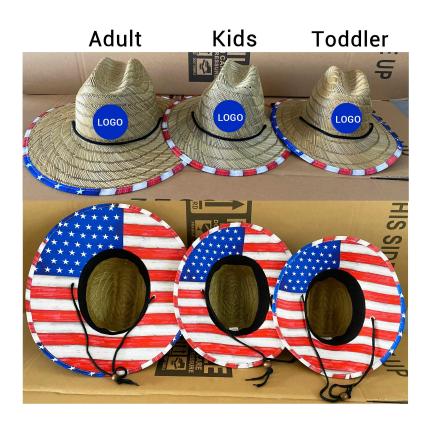

## CUSTOM SIZE

Our straw hat size available:

Toddler: 48-50cm

Kids: 50-52cm, 52-54cm, 54-56cm

Youth:54-56cm

Adult: 56-58cm, 58-60cm, 60-62cm

Suitable for people of all ages, from youth to old age. The Custom logo straw visor hat provides excellent protection, whether you are a man, woman, toddler, kid, or child