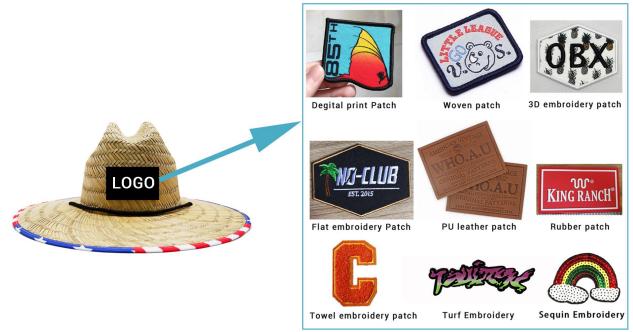

#### CUSTOM LOGO PATCH

We offer multiple logo type on quality Custom logo straw visor hat, with a variety of shapes and sizes to customize for your brand, these decor pieces can be the cherry on top for getting your brand front and center. The hat designs will draft you straw hat design for you confirm when you send us your logo and print artwork.