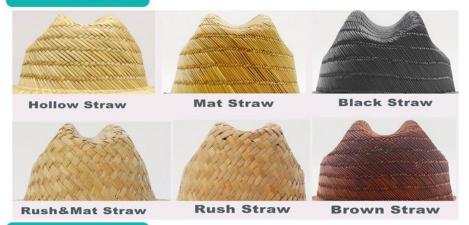

sening throughout your adventure.

























# **CUSTOM SERVICE**

Shangyi Garment is professional straw hat manufacturer more than 10 years,we customize and manufacturer Custom logo straw visor hat that are worthy of your brand on time, and on budget.

| MOQ | Production | Sampling | Graphics | Pricing |
|-----|------------|----------|----------|---------|
|-----|------------|----------|----------|---------|



| 25 pcs | 7-30days | 5-7days | 1day | 1day |  |
|--------|----------|---------|------|------|--|
| 23 pcs | 1-30uays | J-Tuays | Tuay | Tuay |  |

### CUSTOM MATERIAL

The straw hat is constructed of 100% paper straw and should not be submerged in water or kept stored where the integrity of the hat crown is compromised

Colors & Straw woven





# **Natural straw**



# Paper cloth













# Paper braid





### CUSTOM HAT SHAPE



#### CUSTOM LOGO PATCH

We offer multiple logo type on quality Custom logo straw visor hat, with a variety of shapes and sizes to customize for your brand, these decor pieces can be the cherry on top for getting your brand front and center. The hat designs will draft you straw hat design for you confirm when you send us your logo and print artwork.







#### CUSTOM UNDER BRIM

PROTECT YOUR FACE FROM THE SUN: UPF 50+ excellent sun protection, Anti-UV and vented, and under brim newest Custom logo straw visor hat provide 360 degrees of sun coverage will keep the sun off your face.



#### CUSTOM BRIM EDGE



We offer solid color hat brim border, and printed hat brim border. Add surprise and delight details to your Custo