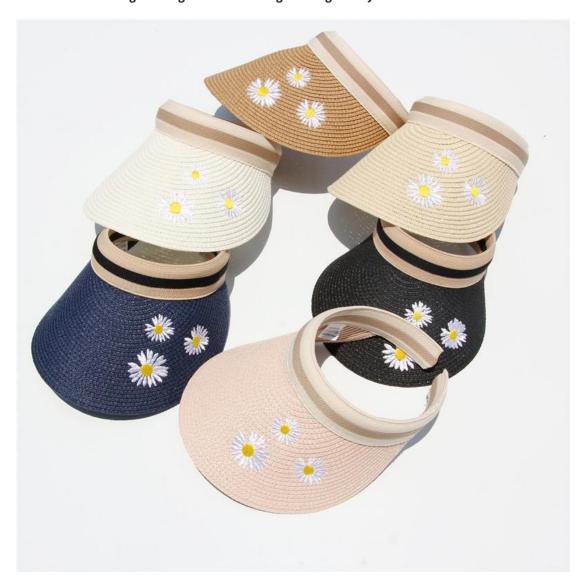

### **Product Description**

| Product Name:    | Custom logo straw visor hat                                    |  |
|------------------|----------------------------------------------------------------|--|
| Material:        | Paper straw                                                    |  |
| Size:            | 58cm                                                           |  |
| Color:           | Black, White, Brown, Beige, ect.                               |  |
| Logo:            | Embroidery/Woven patch/embroidery patch/leather patch ect.     |  |
| Printing         | Sublimation/Screen print/Heat-transfer print                   |  |
| Hemming:         | Like this picture or customized                                |  |
| Chin rope:       | Cotton material, black color                                   |  |
| Usage:           | Fishing, boating, hiking, daily life, surfing, advertising ect |  |
| Sample time:     | time: 1-7days                                                  |  |
| Feature:         | Eco-friendly                                                   |  |
| OEM ODM Service: | Yes, we are professional straw hat manufacturer                |  |

### CUSTOM MATERIAL

The straw hat is constructed of 100% paper straw and should not be submerged in water or kept stored where the integrity of the hat crown is compromised

Colors & Straw woven