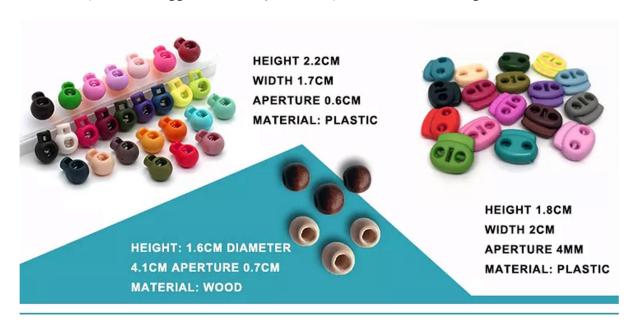

### CUSTOM TOGGLE

Find the perfect toggle to fit your unique straw hat designs.