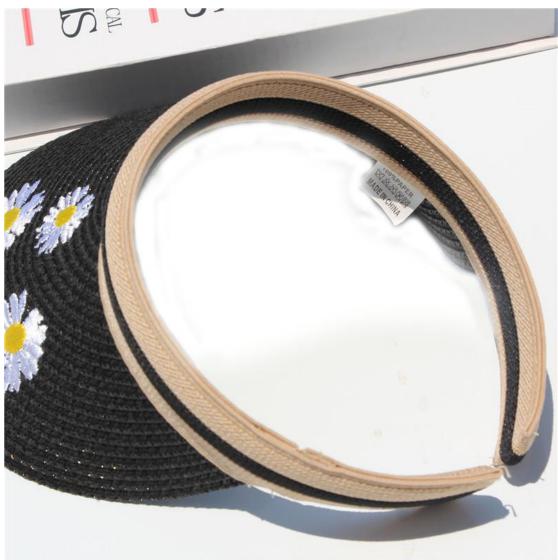

### **Custom Logo Straw Visor Hat**

Shangyi Garment is a professional Custom logo straw visor hat manufacturer in China, We supplier straw hats Flexible MOQ, Full Customization, Reasonable Price, Reliable Quality,Quick Turnaround. We helps retailers, distributors, wholesales and brand owners to customize and manufacture their own straw hats. Contact us for more details of Custom logo straw visor hat!

### **Product Description**

| Product Name:    | Custom logo straw visor hat                                    |  |
|------------------|----------------------------------------------------------------|--|
| Material:        | Paper straw                                                    |  |
| Size:            | 58cm                                                           |  |
| Color:           | Black, White, Brown, Beige, ect.                               |  |
| Logo:            | Embroidery/Woven patch/embroidery patch/leather patch ect.     |  |
| Printing         | Sublimation/Screen print/Heat-transfer print                   |  |
| Hemming:         | Like this picture or customized                                |  |
| Chin rope:       | Cotton material, black color                                   |  |
| Usage:           | Fishing, boating, hiking, daily life, surfing, advertising ect |  |
| Sample time:     | time: 1-7days                                                  |  |
| Feature:         | Eco-friendly                                                   |  |
| OEM ODM Service: | Yes, we are professional straw hat manufacturer                |  |

#### CUSTOM LOGO PATCH

We offer multiple logo type on quality Custom logo straw visor hat, with a variety of shapes and sizes to customize for your brand, these decor pieces can be the cherry on top for getting your brand front and center. The hat designs will draft you straw hat design for you confirm when you send us your logo and print artwork.