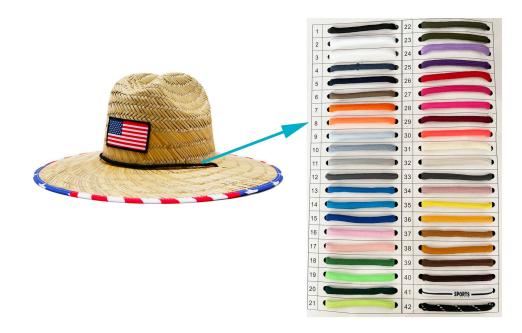

#### CUSTOM BRIM EDGE

We offer solid color hat brim border, and printed hat brim border. Add surprise and delight details to your Custom logo straw visor hat.