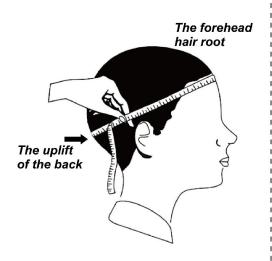

## CUSTOM SIZE

Our straw hat size available:

Toddler: 48-50cm

Kids: 50-52cm, 52-54cm, 54-56cm

Youth:54-56cm

Adult: 56-58cm, 58-60cm, 60-62cm

Suitable for people of all ages, from youth to old age. The Custom logo straw visor hat provides excellent protection, whether you are a man, woman, toddler, kid, or child

Please reference below size chart:

| New born         | around 34cm      |
|------------------|------------------|
| 0-3 Months baby  | around 41cm      |
| 3-6 Months baby  | around 44cm      |
| 6-12 Months baby | around 46cm      |
| 1-2 Years kids   | around 48-50cm   |
| 3-6 Years kids   | around 50-52cm   |
| 7-10 Years kids  | around 52-54cm   |
| 10-16 Years kids | around 54-56cm   |
| Adult women      | around 55-58cm   |
| Adult men        | around 57-60cm   |
| Unisex           | around 58/58.5cm |