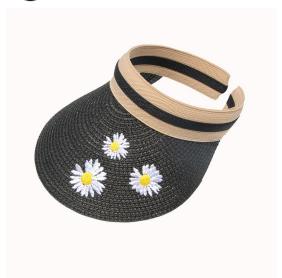

### **Custom Logo Straw Visor Hat**

Shangyi Garment is a professional Custom logo straw visor hat manufacturer in China, We supplier straw hats Flexible MOQ, Full Customization, Reasonable Price, Reliable Quality,Quick Turnaround. We helps retailers, distributors, wholesales and brand owners to customize and manufacture their own straw hats. Contact us for more details of Custom logo straw visor hat!

### **Product Description**

| Product Name:    | Custom logo straw visor hat                                    |  |
|------------------|----------------------------------------------------------------|--|
| Material:        | Paper straw                                                    |  |
| Size:            | 58cm                                                           |  |
| Color:           | Black, White, Brown, Beige, ect.                               |  |
| Logo:            | Embroidery/Woven patch/embroidery patch/leather patch ect.     |  |
| Printing         | Sublimation/Screen print/Heat-transfer print                   |  |
| Hemming:         | Like this picture or customized                                |  |
| Chin rope:       | Cotton material, black color                                   |  |
| Usage:           | Fishing, boating, hiking, daily life, surfing, advertising ect |  |
| Sample time:     | time: 1-7days                                                  |  |
| Feature:         | Eco-friendly                                                   |  |
| OEM ODM Service: | Yes, we are professional straw hat manufacturer                |  |