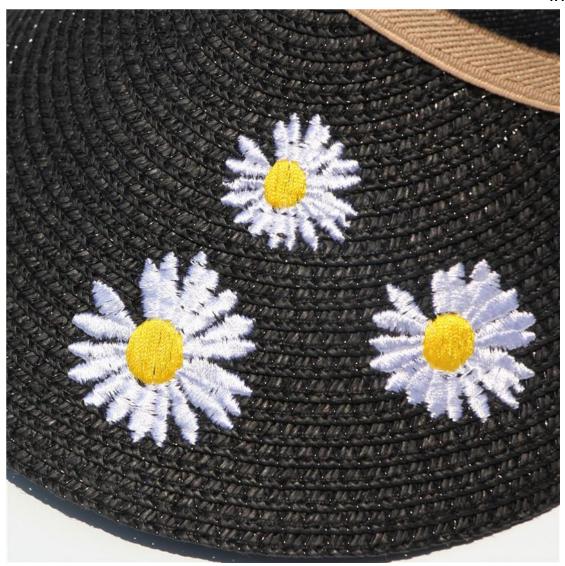

#### CUSTOM UNDER BRIM

PROTECT YOUR FACE FROM THE SUN: UPF 50+ excellent sun protection, Anti-UV and vented, and under brim newest Custom logo straw visor hat provide 360 degrees of sun coverage will keep the sun off your face.

#### CUSTOM CHIN STRAP

ADJUSTABLE CHIN CHORD: helps keep the Newest Custom logo straw visor hat in place even in wind or when the adventure takes a sudden turn; built for the authentic water men beach life.