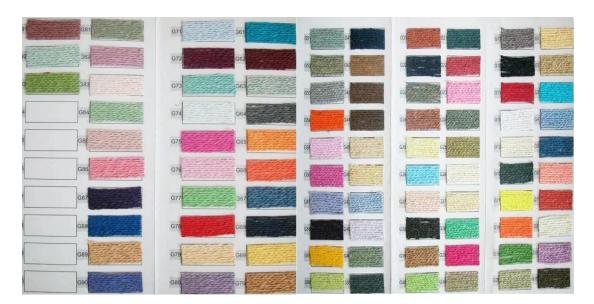

### CUSTOM MATERIAL

The straw hat is constructed of 100% paper straw and should not be submerged in water or kept stored where the integrity of the hat crown is compromised

Colors & Straw woven