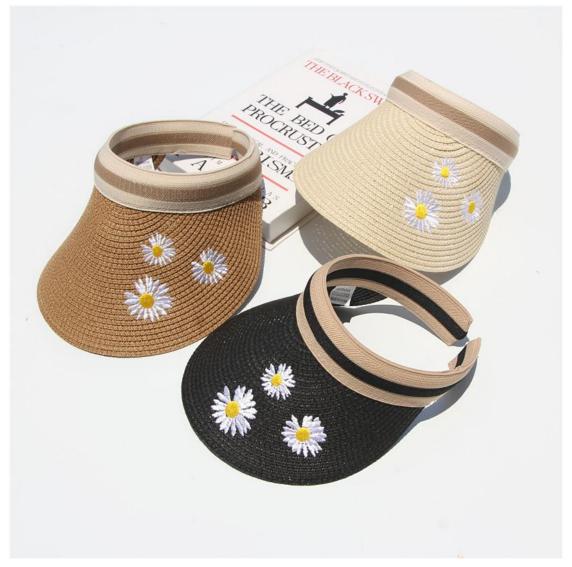

### **Product Description**

| Product Name:    | Custom logo straw visor hat                                    |  |
|------------------|----------------------------------------------------------------|--|
| Material:        | Paper straw                                                    |  |
| Size:            | 58cm                                                           |  |
| Color:           | Black, White, Brown, Beige, ect.                               |  |
| Logo:            | Embroidery/Woven patch/embroidery patch/leather patch ect.     |  |
| Printing         | Sublimation/Screen print/Heat-transfer print                   |  |
| Hemming:         | Like this picture or customized                                |  |
| Chin rope:       | Cotton material, black color                                   |  |
| Usage:           | Fishing, boating, hiking, daily life, surfing, advertising ect |  |
| Sample time:     | time: 1-7days                                                  |  |
| Feature:         | Eco-friendly                                                   |  |
| OEM ODM Service: | Yes, we are professional straw hat manufacturer                |  |

### CUSTOM MATERIAL

The straw hat is constructed of 100% paper straw and should not be submerged in water or kept stored where the integrity of the hat crown is compromised

Colors & Straw woven