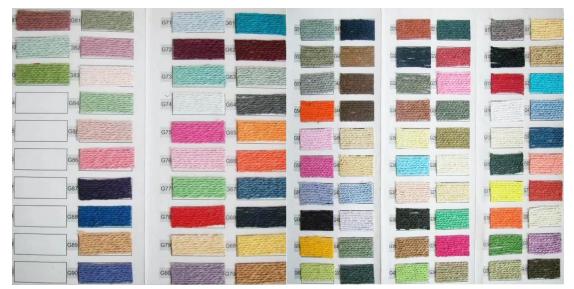

## **CUSTOM MATERIAL**

The cowboy straw hat is constructed of 100% paper straw and should not be submerged in water or kept stored where the integrity of the hat crown is compromised Colors & Straw woven