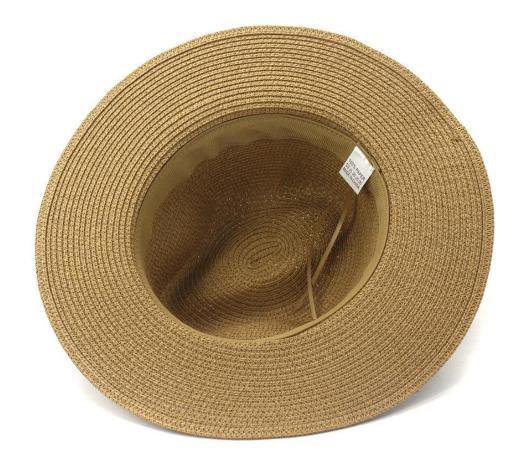

#### **Product Description**

| Product Name:    | custom logo mens fedora straw hat                          |  |  |
|------------------|------------------------------------------------------------|--|--|
| Material:        | Paper straw                                                |  |  |
| Size:            | 58cm                                                       |  |  |
| Color:           | Black, White, Brown, Beige, ect.                           |  |  |
| Logo:            | Embroidery/Woven patch/embroidery patch/leather patch ect. |  |  |
| Printing         | Sublimation/Screen print/Heat-transfer print               |  |  |
| Hemming:         | Like this picture or customized                            |  |  |
| Chin rope:       | Cotton material, black color                               |  |  |
| Usage:           | Fishing, boating,hiking,daily life,surfing,advertising ect |  |  |
| Sample time:     | 1-7days                                                    |  |  |
| Feature:         | Eco-friendly                                               |  |  |
| OEM ODM Service: | Yes, we are professional straw hat manufacturer            |  |  |

## **CUSTOM MATERIAL**

The cowboy straw hat is constructed of 100% paper straw and should not be submerged in water or kept stored where the integrity of the hat crown is compromised Colors & Straw woven