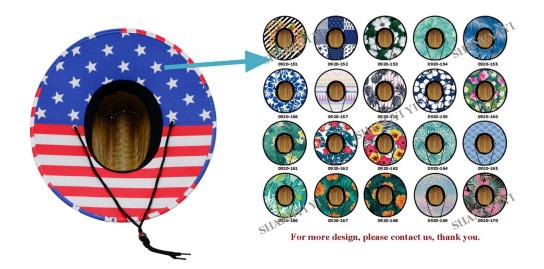

#### **CUSTOM UNDER BRIM**

PROTECT YOUR FACE FROM THE SUN: UPF 50+ excellent sun protection, Anti-UV and vented, and under brim newest custom logo mens fedora straw hat provide 360 degrees of sun coverage will keep the sun off your face.