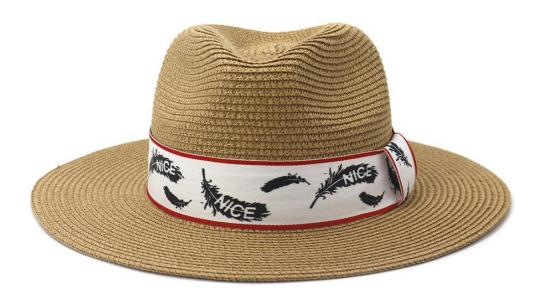

#### **Custom Logo Mens Fedora Straw Hat**

Shangyi Garment is a professional custom logo mens fedora straw hat manufacturer in China, We supplier straw hats Flexible MOQ, Full Customization, Reasonable Price, Reliable Quality,Quick Turnaround. We helps retailers, distributors, wholesales and brand owners to customize and manufacture their own straw hats. Contact us for more details of custom logo mens fedora straw hat!

#### **Product Description**

| Product Name:    | custom logo mens fedora straw hat                          |  |  |
|------------------|------------------------------------------------------------|--|--|
| Material:        | Paper straw                                                |  |  |
| Size:            | 58cm                                                       |  |  |
| Color:           | Black, White, Brown, Beige, ect.                           |  |  |
| Logo:            | Embroidery/Woven patch/embroidery patch/leather patch ect. |  |  |
| Printing         | Sublimation/Screen print/Heat-transfer print               |  |  |
| Hemming:         | Like this picture or customized                            |  |  |
| Chin rope:       | Cotton material, black color                               |  |  |
| Usage:           | Fishing, boating,hiking,daily life,surfing,advertising ect |  |  |
| Sample time:     | 1-7days                                                    |  |  |
| Feature:         | Eco-friendly                                               |  |  |
| OEM ODM Service: | Yes, we are professional straw hat manufacturer            |  |  |

#### **CUSTOM LOGO PATCH**

We offer multiple logo type on quality custom logo mens fedora straw hat , with a variety of shapes and sizes to customize for your brand, these decor pieces can be the cherry on top for getting your brand front and center. The hat designs will draft you straw hat design for you confirm when you send us your logo and print artwork.

#### **CUSTOM UNDER BRIM**

PROTECT YOUR FACE FROM THE SUN: UPF 50+ excellent sun protection, Anti-UV and vented, and under brim newest custom logo mens fedora straw hat provide 360 degrees of sun coverage will keep the sun off your face.

#### **CUSTOM BRIM EDGE**

We offer solid color hat brim border, and printed hat brim border. Add surprise and delight details to your custom logo mens fedora straw hat.

#### **CUSTOM CHIN STRAP**

ADJUSTABLE CHIN CHORD: helps keep the Newest custom logo mens fedora straw hat in place even in wind or when the adventure takes a sudden turn; built for the authentic water men beach life.