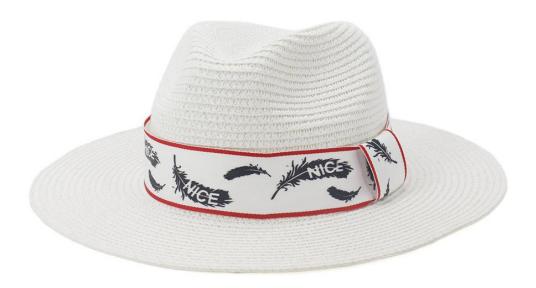

#### **Custom Logo Mens Fedora Straw Hat**

Shangyi Garment is a professional custom logo mens fedora straw hat manufacturer in China, We supplier straw hats Flexible MOQ, Full Customization, Reasonable Price, Reliable Quality,Quick Turnaround. We helps retailers, distributors, wholesales and brand owners to customize and manufacture their own straw hats. Contact us for more details of custom logo mens fedora straw hat!

#### **Product Description**

| Product Name:    | custom logo mens fedora straw hat                          |  |  |
|------------------|------------------------------------------------------------|--|--|
| Material:        | Paper straw                                                |  |  |
| Size:            | 58cm                                                       |  |  |
| Color:           | Black, White, Brown, Beige, ect.                           |  |  |
| Logo:            | Embroidery/Woven patch/embroidery patch/leather patch ect. |  |  |
| Printing         | Sublimation/Screen print/Heat-transfer print               |  |  |
| Hemming:         | Like this picture or customized                            |  |  |
| Chin rope:       | Cotton material, black color                               |  |  |
| Usage:           | Fishing, boating,hiking,daily life,surfing,advertising ect |  |  |
| Sample time:     | 1-7days                                                    |  |  |
| Feature:         | Eco-friendly                                               |  |  |
| OEM ODM Service: | Yes, we are professional straw hat manufacturer            |  |  |

#### **CUSTOM LOGO PATCH**

We offer multiple logo type on quality custom logo mens fedora straw hat , with a variety of shapes and sizes to customize for your brand, these decor pieces can be the cherry on top for getting your brand front and center. The hat designs will draft you straw hat design for you confirm when you send us your logo and print artwork.

#### **CUSTOM BRIM EDGE**

We offer solid color hat brim border, and printed hat brim border. Add surprise and delight details to your custom logo mens fedora straw hat.

#### **CUSTOM CHIN STRAP**

ADJUSTABLE CHIN CHORD: helps keep the Newest custom logo mens fedora straw hat in place even in wind or when the adventure takes a sudden turn; built for the authentic water men beach life.