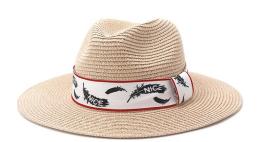

#### **Custom Logo Mens Fedora Straw Hat**

Shangyi Garment is a professional custom logo mens fedora straw hat manufacturer in China, We supplier straw hats Flexible MOQ, Full Customization, Reasonable Price, Reliable Quality,Quick Turnaround. We helps retailers, distributors, wholesales and brand owners to customize and manufacture their own straw hats. Contact us for more details of custom logo mens fedora straw hat!

#### **Product Description**

| Product Name:    | custom logo mens fedora straw hat                          |  |  |
|------------------|------------------------------------------------------------|--|--|
| Material:        | Paper straw                                                |  |  |
| Size:            | 58cm                                                       |  |  |
| Color:           | Black, White, Brown, Beige, ect.                           |  |  |
| Logo:            | Embroidery/Woven patch/embroidery patch/leather patch ect. |  |  |
| Printing         | Sublimation/Screen print/Heat-transfer print               |  |  |
| Hemming:         | Like this picture or customized                            |  |  |
| Chin rope:       | Cotton material, black color                               |  |  |
| Usage:           | Fishing, boating,hiking,daily life,surfing,advertising ect |  |  |
| Sample time:     | 1-7days                                                    |  |  |
| Feature:         | Eco-friendly                                               |  |  |
| OEM ODM Service: | Yes, we are professional straw hat manufacturer            |  |  |

#### **CUSTOM LOGO PATCH**

We offer multiple logo type on quality custom logo mens fedora straw hat , with a variety of shapes and sizes to customize for your brand, these decor pieces can be the cherry on top for getting your brand front and center. The hat designs will draft you straw hat design for you confirm when you send us your logo and print artwork.

#### **CUSTOM BRIM EDGE**

We offer solid color hat brim border, and printed hat brim border. Add surprise and delight details to your custom logo mens fedora straw hat.