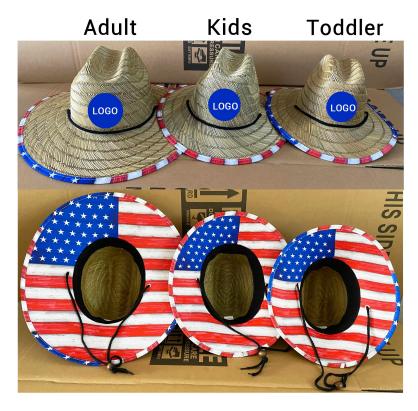

#### **CUSTOM SIZE**

Our straw hat size available:

Toddler: 48-50cm

Kids: 50-52cm, 52-54cm, 54-56cm

Youth:54-56cm

Adult: 56-58cm, 58-60cm, 60-62cm

Suitable for people of all ages, from youth to old age. The custom logo mens fedora straw hat provides excellent protection, whether you are a man, woman, toddler, kid, or child

## Please reference below size chart:

| New born         | around 34cm      |
|------------------|------------------|
| 0-3 Months baby  | around 41cm      |
| 3-6 Months baby  | around 44cm      |
| 6-12 Months baby | around 46cm      |
| 1-2 Years kids   | around 48-50cm   |
| 3-6 Years kids   | around 50-52cm   |
| 7-10 Years kids  | around 52-54cm   |
| 10-16 Years kids | around 54-56cm   |
| Adult women      | around 55-58cm   |
| Adult men        | around 57-60cm   |
| Unisex           | around 58/58.5cm |