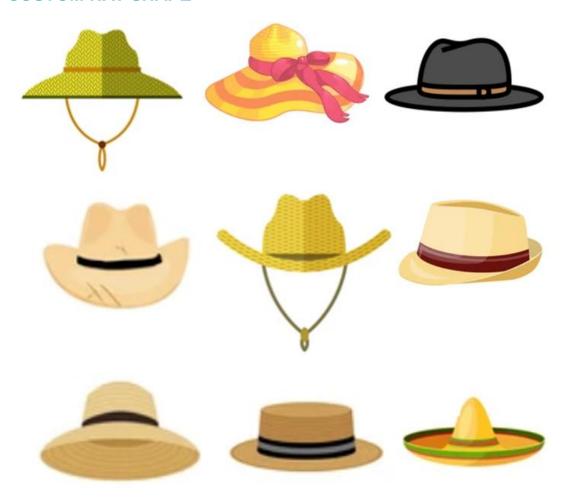

ring closure to allow tightening and loosening throughout your adventure.



# **CUSTOM SERVICE**

Shangyi Garment is professional straw hat manufacturer more than 10 years,we customize and manufacturer custom logo mens fedora straw hat that are worthy of your brand on time, and



0

























n budget.

| MOQ    | Production | Sampling | Graphics | Pricing |
|--------|------------|----------|----------|---------|
| 25 pcs | 7-30days   | 5-7days  | 1day     | 1day    |

## **CUSTOM MATERIAL**

The cowboy straw hat is constructed of 100% paper straw and should not be submerged in water or kept stored where the integrity of the hat crown is compromised Colors & Straw woven









## **Natural straw**



## Paper cloth













# Paper braid





## **CUSTOM HAT SHAPE**



#### **CUSTOM LOGO PATCH**

We offer multiple logo type on quality custom logo mens fedora straw hat , with a variety of shapes and sizes to customize for your brand, these decor pieces can be the cherry on top for getting your brand front and center. The hat designs will draft you straw hat design for you confirm when you send us your logo and print artwork.





#### **CUSTOM UNDER BRIM**

PROTECT YOUR FACE FROM THE SUN: UPF 50+ excellent sun protection, Anti-UV and vented, and under brim newest custom logo mens fedora straw hat provide 360 degrees of sun coverage will keep the sun off your face.



#### **CUSTOM BRIM EDGE**

We offer solid color hat brim border, and printed hat brim border. Add surprise and delight details to your custom logo mens fedora straw hat.





#### **CUSTOM