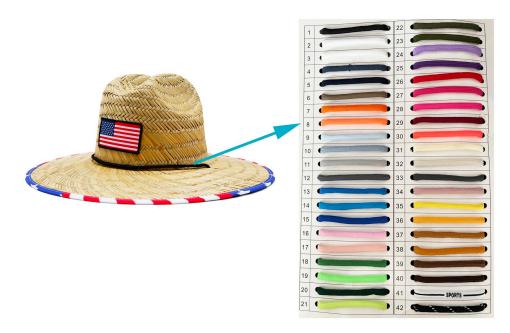

#### **CUSTOM CHIN STRAP**

ADJUSTABLE CHIN CHORD: helps keep the Newest custom logo mens fedora straw hat in place even in wind or when the adventure takes a sudden turn; built for the authentic water men beach life.