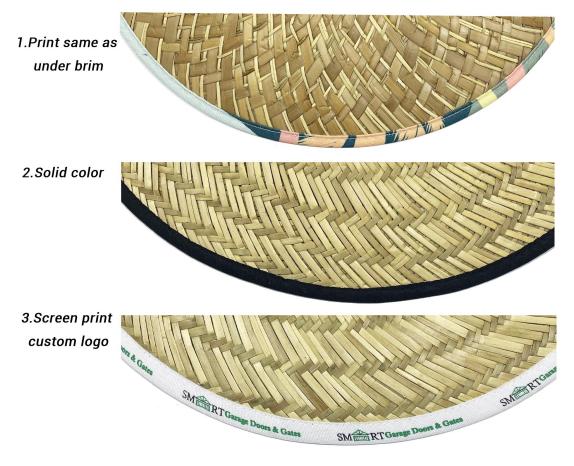

#### **CUSTOM BRIM EDGE**

We offer solid color hat brim border, and printed hat brim border. Add surprise and delight details to your custom logo mens fedora straw hat.