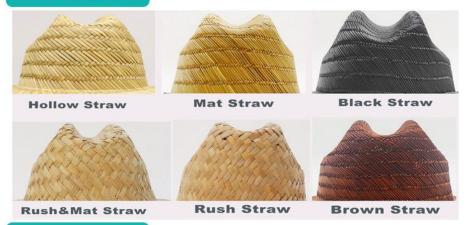

## **CUSTOM MATERIAL**

The cowboy straw hat is constructed of 100% paper straw and should not be submerged in water or kept stored where the integrity of the hat crown is compromised Colors & Straw woven

## **Natural straw**

## Paper cloth

# Paper braid