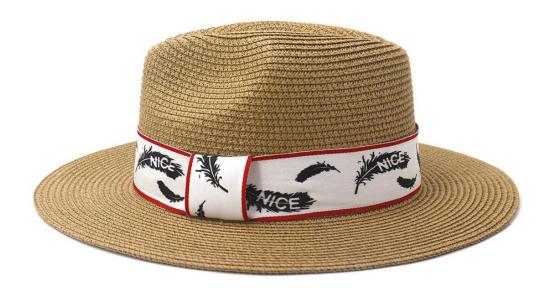

#### **Custom Logo Mens Fedora Straw Hat**

Shangyi Garment is a professional custom logo mens fedora straw hat manufacturer in China, We supplier straw hats Flexible MOQ, Full Customization, Reasonable Price, Reliable Quality,Quick Turnaround. We helps retailers, distributors, wholesales and brand owners to customize and manufacture their own straw hats. Contact us for more details of custom logo mens fedora straw hat!

#### **Product Description**

| Product Name:    | custom logo mens fedora straw hat                          |  |  |
|------------------|------------------------------------------------------------|--|--|
| Material:        | Paper straw                                                |  |  |
| Size:            | 58cm                                                       |  |  |
| Color:           | Black, White, Brown, Beige, ect.                           |  |  |
| Logo:            | Embroidery/Woven patch/embroidery patch/leather patch ect. |  |  |
| Printing         | Sublimation/Screen print/Heat-transfer print               |  |  |
| Hemming:         | Like this picture or customized                            |  |  |
| Chin rope:       | Cotton material, black color                               |  |  |
| Usage:           | Fishing, boating,hiking,daily life,surfing,advertising ect |  |  |
| Sample time:     | 1-7days                                                    |  |  |
| Feature:         | Eco-friendly                                               |  |  |
| OEM ODM Service: | Yes, we are professional straw hat manufacturer            |  |  |

#### **CUSTOM LOGO PATCH**

We offer multiple logo type on quality custom logo mens fedora straw hat , with a variety of shapes and sizes to customize for your brand, these decor pieces can be the cherry on top for getting your brand front and center. The hat designs will draft you straw hat design for you confirm when you send us your logo and print artwork.

#### **CUSTOM BRIM EDGE**

We offer solid color hat brim border, and printed hat brim border. Add surprise and delight details to your custom logo mens fedora straw hat.