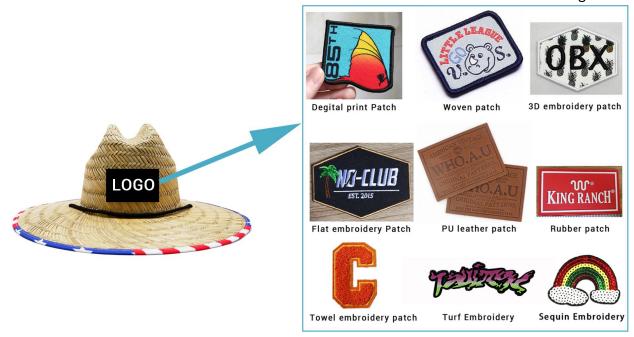

#### **CUSTOM LOGO PATCH**

We offer multiple logo type on quality custom logo mens fedora straw hat , with a variety of shapes and sizes to customize for your brand, these decor pieces can be the cherry on top for getting your brand front and center. The hat designs will draft you straw hat design for you confirm when you send us your logo and print artwork.