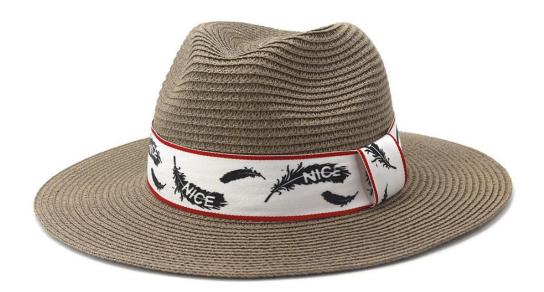

#### **Custom Logo Mens Fedora Straw Hat**

Shangyi Garment is a professional custom logo mens fedora straw hat manufacturer in China, We supplier straw hats Flexible MOQ, Full Customization, Reasonable Price, Reliable Quality,Quick Turnaround. We helps retailers, distributors, wholesales and brand owners to customize and manufacture their own straw hats. Contact us for more details of custom logo mens fedora straw hat!

#### **Product Description**

| Product Name:    | custom logo mens fedora straw hat                          |  |  |
|------------------|------------------------------------------------------------|--|--|
| Material:        | Paper straw                                                |  |  |
| Size:            | 58cm                                                       |  |  |
| Color:           | Black, White, Brown, Beige, ect.                           |  |  |
| Logo:            | Embroidery/Woven patch/embroidery patch/leather patch ect. |  |  |
| Printing         | Sublimation/Screen print/Heat-transfer print               |  |  |
| Hemming:         | Like this picture or customized                            |  |  |
| Chin rope:       | Cotton material, black color                               |  |  |
| Usage:           | Fishing, boating,hiking,daily life,surfing,advertising ect |  |  |
| Sample time:     | 1-7days                                                    |  |  |
| Feature:         | Eco-friendly                                               |  |  |
| OEM ODM Service: | Yes, we are professional straw hat manufacturer            |  |  |

#### **CUSTOM LOGO PATCH**

We offer multiple logo type on quality custom logo mens fedora straw hat , with a variety of shapes and sizes to customize for your brand, these decor pieces can be the cherry on top for getting your brand front and center. The hat designs will draft you straw hat design for you confirm when you send us your logo and print artwork.

#### **CUSTOM BRIM EDGE**

We offer solid color hat brim border, and printed hat brim border. Add surprise and delight details to your custom logo mens fedora straw hat.