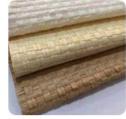

## **CUSTOM MATERIAL**

The cowboy straw hat is constructed of 100% paper straw and should not be submerged in water or kept stored where the integrity of the hat crown is compromised Colors & Straw woven

## **Natural straw**

## Paper cloth

# Paper braid