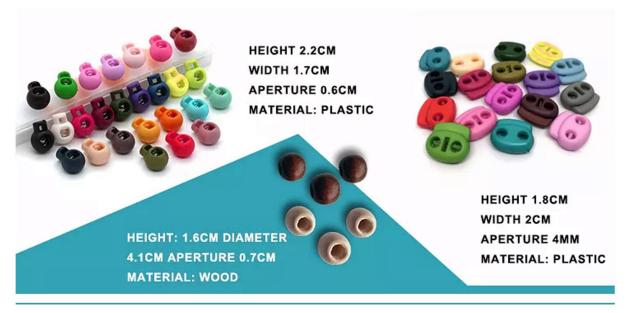

## **CUSTOM TOGGLE**

Find the perfect toggle to fit your unique straw hat designs.