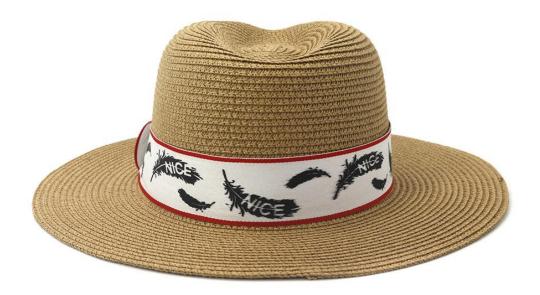

#### **Custom Logo Mens Fedora Straw Hat**

Shangyi Garment is a professional custom logo mens fedora straw hat manufacturer in China, We supplier straw hats Flexible MOQ, Full Customization, Reasonable Price, Reliable Quality,Quick Turnaround. We helps retailers, distributors, wholesales and brand owners to customize and manufacture their own straw hats. Contact us for more details of custom logo mens fedora straw hat!

#### **Product Description**

| Product Name:    | custom logo mens fedora straw hat                          |  |  |
|------------------|------------------------------------------------------------|--|--|
| Material:        | Paper straw                                                |  |  |
| Size:            | 58cm                                                       |  |  |
| Color:           | Black, White, Brown, Beige, ect.                           |  |  |
| Logo:            | Embroidery/Woven patch/embroidery patch/leather patch ect. |  |  |
| Printing         | Sublimation/Screen print/Heat-transfer print               |  |  |
| Hemming:         | Like this picture or customized                            |  |  |
| Chin rope:       | Cotton material, black color                               |  |  |
| Usage:           | Fishing, boating,hiking,daily life,surfing,advertising ect |  |  |
| Sample time:     | 1-7days                                                    |  |  |
| Feature:         | Eco-friendly                                               |  |  |
| OEM ODM Service: | Yes, we are professional straw hat manufacturer            |  |  |

#### **CUSTOM LOGO PATCH**

We offer multiple logo type on quality custom logo mens fedora straw hat , with a variety of shapes and sizes to customize for your brand, these decor pieces can be the cherry on top for getting your brand front and center. The hat designs will draft you straw hat design for you confirm when you send us your logo and print artwork.

#### **CUSTOM BRIM EDGE**

We offer solid color hat brim border, and printed hat brim border. Add surprise and delight details to your custom logo mens fedora straw hat.