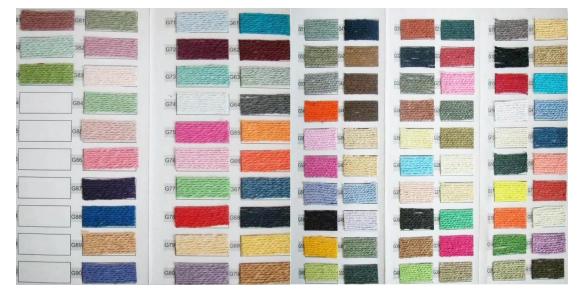

### **CUSTOM MATERIAL**

The cowboy straw hat is constructed of 100% paper straw and should not be submerged in water or kept stored where the integrity of the hat crown is compromised

Colors & Straw woven