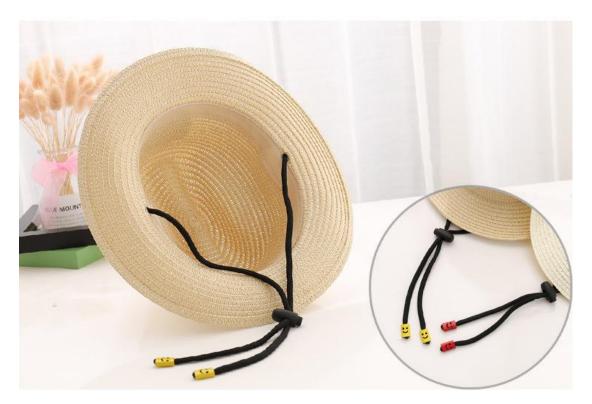

## **CUSTOM CHIN STRAP**

ADJUSTABLE CHIN CHORD: helps keep the Newest Custom logo kids cowboy straw hat in place even in wind or when the adventure takes a sudden turn; built for the authentic water men beach life.

# **CUSTOM TOGGLE**

Find the perfect toggle to fit your unique straw hat designs.