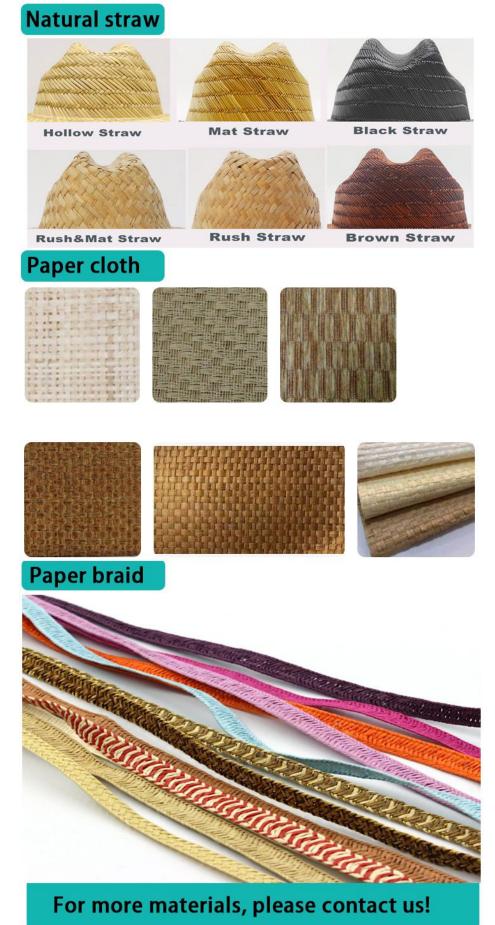

### **CUSTOM MATERIAL**

The cowboy straw hat is constructed of 100% paper straw and should not be submerged in water or kept stored where the integrity of the hat crown is compromised

Colors & Straw woven