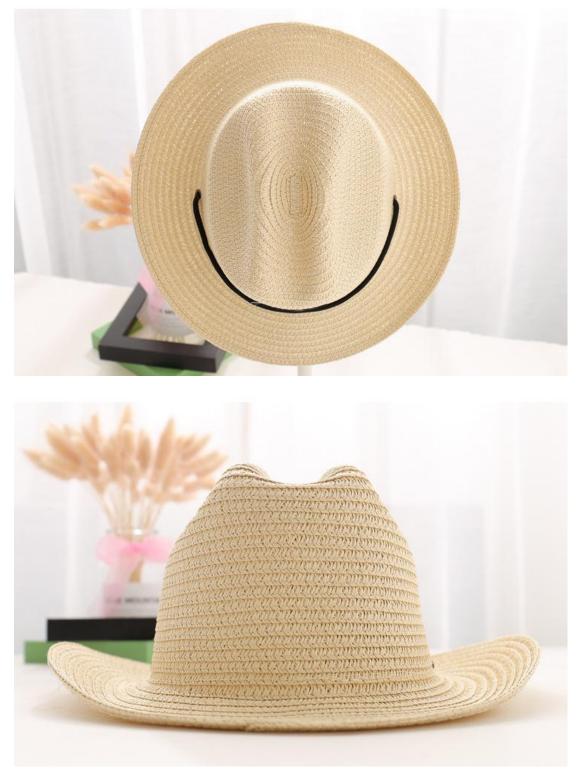

### **CUSTOM MATERIAL**

The cowboy straw hat is constructed of 100% paper straw and should not be submerged in water or kept stored where the integrity of the hat crown is compromised

Colors & Straw woven

### **CUSTOM BRIM EDGE**

We offer solid color hat brim border, and printed hat brim border. Add surprise and delight details to your Custom logo kids cowboy straw hat.