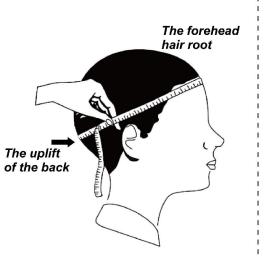

#### **CUSTOM SIZE**

Our straw hat size available: Toddler: 48-50cm Kids: 50-52cm, 52-54cm, 54-56cm Youth:54-56cm Adult: 56-58cm, 58-60cm, 60-62cm

Suitable for people of all ages, from youth to old age. The Custom logo kids cowboy straw hat provides excellent protection, whether you are a man, woman, toddler, kid, or child

Please reference below size chart:

| New born         | around 34cm      |
|------------------|------------------|
| 0-3 Months baby  | around 41cm      |
| 3-6 Months baby  | around 44cm      |
| 6-12 Months baby | around 46cm      |
| 1-2 Years kids   | around 48-50cm   |
| 3-6 Years kids   | around 50-52cm   |
| 7-10 Years kids  | around 52-54cm   |
| 10-16 Years kids | around 54-56cm   |
| Adult women      | around 55-58cm   |
| Adult men        | around 57-60cm   |
| Unisex           | around 58/58.5cm |