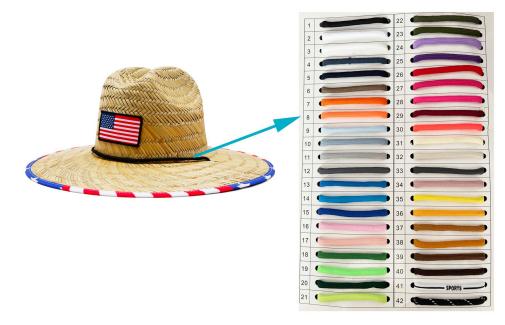

### **CUSTOM BRIM EDGE**

We offer solid color hat brim border, and printed hat brim border. Add surprise and delight details to your Custom logo kids cowboy straw hat.

### **CUSTOM MATERIAL**

The cowboy straw hat is constructed of 100% paper straw and should not be submerged in water or kept stored where the integrity of the hat crown is compromised

Colors & Straw woven