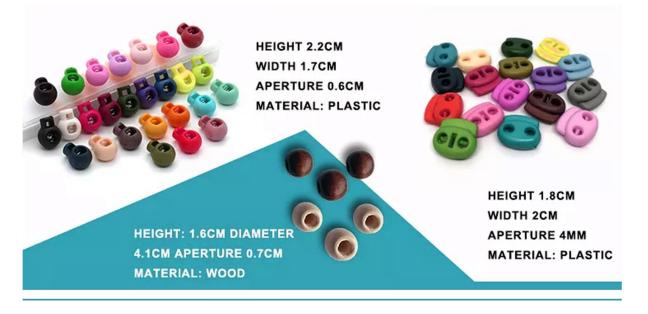

# **CUSTOM TOGGLE**

Find the perfect toggle to fit your unique straw hat designs.