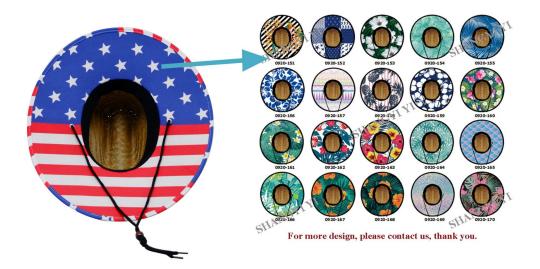

### **CUSTOM BRIM EDGE**

We offer solid color hat brim border, and printed hat brim border. Add surprise and delight details to your Custom logo kids cowboy straw hat.