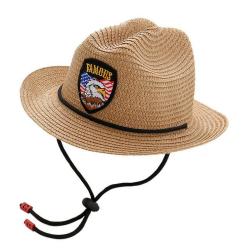

#### **Custom Logo Kids Cowboy Straw Hat**

Shangyi Garment is a professional Custom logo kids cowboy straw hat manufacturer in China, We supplier straw hats Flexible MOQ, Full Customization, Reasonable Price, Reliable Quality,Quick Turnaround. We helps retailers, distributors, wholesales and brand owners to customize and manufacture their own straw hats. Contact us for more details of Custom logo kids cowboy straw hat!

### **CUSTOM LOGO PATCH**

We offer multiple logo type on quality Custom logo kids cowboy straw hat , with a variety of shapes and sizes to customize for your brand, these decor pieces can be the cherry on top for getting your brand front and center. The hat designs will draft you straw hat design for you confirm when you send us your logo and print artwork.

## **CUSTOM CHIN STRAP**

ADJUSTABLE CHIN CHORD: helps keep the Newest Custom logo kids cowboy straw hat in place even in wind or when the adventure takes a sudden turn; built for the authentic water men beach life.