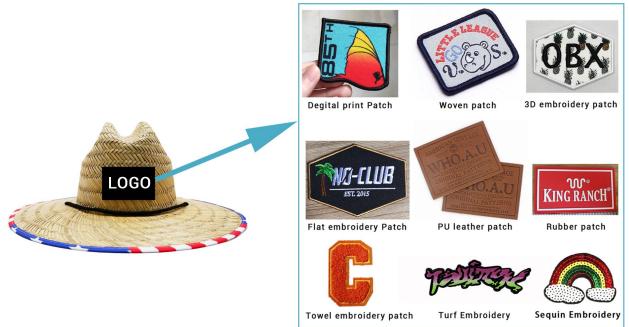

### **CUSTOM LOGO PATCH**

We offer multiple logo type on quality Custom logo kids cowboy straw hat , with a variety of shapes and sizes to customize for your brand, these decor pieces can be the cherry on top for getting your brand front and center. The hat designs will draft you straw hat design for you confirm when you send us your logo and print artwork.