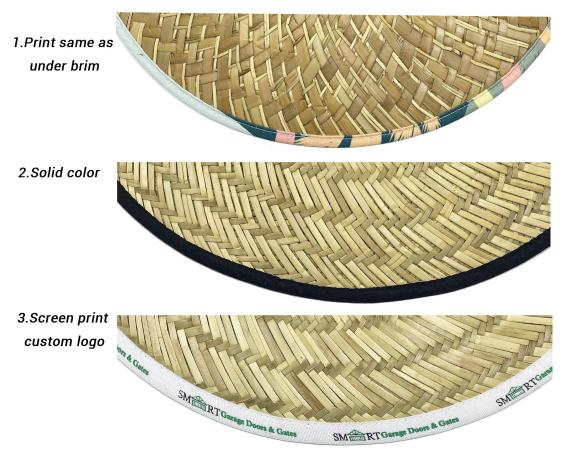

### **CUSTOM BRIM EDGE**

We offer solid color hat brim border, and printed hat brim border. Add surprise and delight details to your Custom logo kids cowboy straw hat.

### **CUSTOM LOGO PATCH**

We offer multiple logo type on quality Custom logo kids cowboy straw hat , with a variety of shapes and sizes to customize for your brand, these decor pieces can be the cherry on top for getting your brand front and center. The hat designs will draft you straw hat design for you confirm when you send us your logo and print artwork.