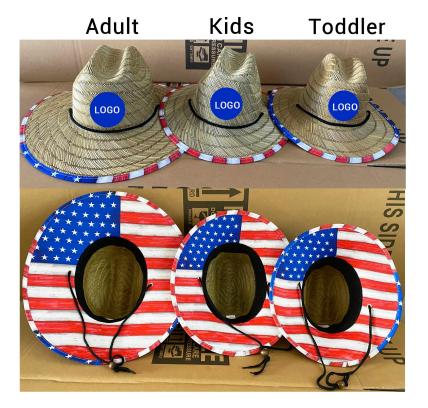

#### **CUSTOM SIZE**

Our straw hat size available: Toddler: 48-50cm Kids: 50-52cm, 52-54cm, 54-56cm Youth:54-56cm Adult: 56-58cm, 58-60cm, 60-62cm

Suitable for people of all ages, from youth to old age. The Custom logo kids cowboy straw hat provides excellent protection, whether you are a man, woman, toddler, kid, or child

Please reference below size chart:

| New born         | around 34cm      |
|------------------|------------------|
| 0-3 Months baby  | around 41cm      |
| 3-6 Months baby  | around 44cm      |
| 6-12 Months baby | around 46cm      |
| 1-2 Years kids   | around 48-50cm   |
| 3-6 Years kids   | around 50-52cm   |
| 7-10 Years kids  | around 52-54cm   |
| 10-16 Years kids | around 54-56cm   |
| Adult women      | around 55-58cm   |
| Adult men        | around 57-60cm   |
| Unisex           | around 58/58.5cm |