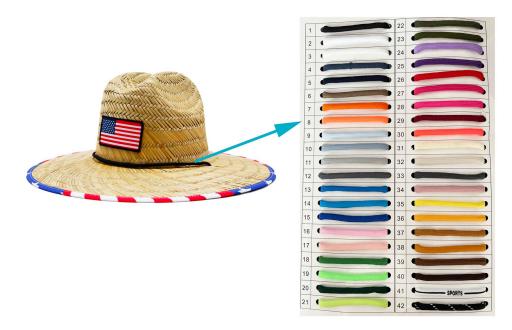

#### **CUSTOM CHIN STRAP**

ADJUSTABLE CHIN CHORD: helps keep the Newest Beach crownless straw hat in place even in wind or when the adventure takes a sudden turn; built for the authentic water men beach life.