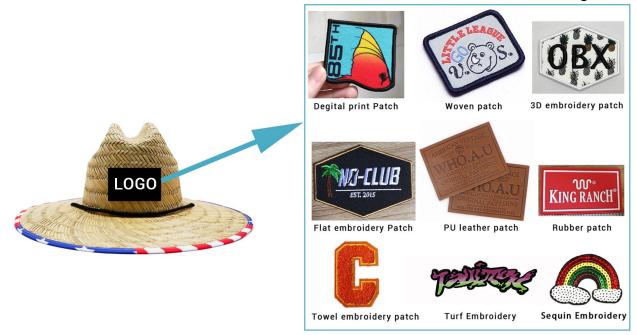

#### **CUSTOM LOGO PATCH**

We offer multiple logo type on quality Beach crownless straw hat , with a variety of shapes and sizes to customize for your brand, these decor pieces can be the cherry on top for getting your brand front and center. The hat designs will draft you straw hat design for you confirm when you send us your logo and print artwork.