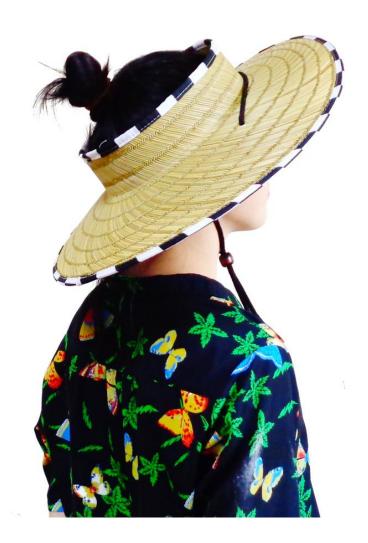

#### **Beach Crownless Straw Hat**

Shangyi Garment is a professional Beach crownless straw hat manufacturer in China, We supplier straw hats Flexible MOQ, Full Customization, Reasonable Price, Reliable Quality,Quick Turnaround. We helps retailers, distributors, wholesales and brand owners to customize and manufacture their own straw hats. Contact us for more details of Beach crownless straw hat!

#### **Product Description**

| Product Name:    | Beach crownless straw hat                                  |  |  |
|------------------|------------------------------------------------------------|--|--|
| Material:        | Paper straw                                                |  |  |
| Size:            | 58cm                                                       |  |  |
| Color:           | Black, White, Brown, Beige, ect.                           |  |  |
| Logo:            | Embroidery/Woven patch/embroidery patch/leather patch ect. |  |  |
| Printing         | Sublimation/Screen print/Heat-transfer print               |  |  |
| Hemming:         | Like this picture or customized                            |  |  |
| Chin rope:       | Cotton material, black color                               |  |  |
| Usage:           | Fishing, boating,hiking,daily life,surfing,advertising ect |  |  |
| Sample time:     | 1-7days                                                    |  |  |
| Feature:         | Eco-friendly                                               |  |  |
| OEM ODM Service: | Yes, we are professional straw hat manufacturer            |  |  |

#### **CUSTOM BRIM EDGE**

We offer solid color hat brim border, and printed hat brim border. Add surprise and delight details to your Beach crownless straw hat.