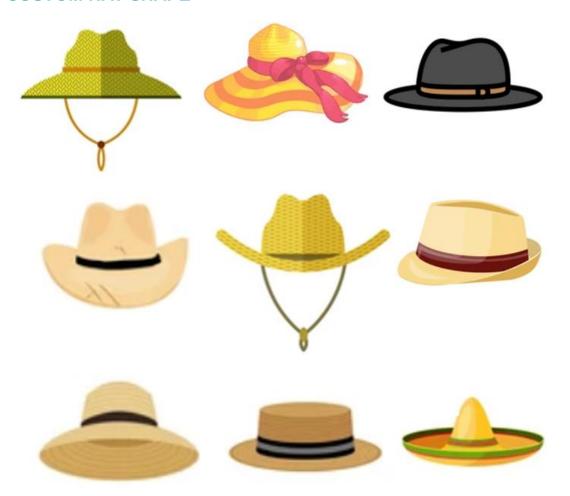

s straw hat also has drawstring closure to allow tightening and loosening throughout your adventure.



















# **CUSTOM SERVICE**

Shangyi Garment is professional straw hat manufacturer more than 10 years, we customize and manufacturer Beach crownless straw hat that are worthy of your brand on time, and on budget.

| MOQ    | Production | Sampling | Graphics | Pricing |
|--------|------------|----------|----------|---------|
| 25 pcs | 7-30days   | 5-7days  | 1day     | 1day    |

#### **CUSTOM MATERIAL**

The straw hat is constructed of 100% paper straw and should not be submerged in water or kept stored where the integrity of the hat crown is compromised Colors & Straw woven









# **Natural straw**



# Paper cloth













# Paper braid





## **CUSTOM HAT SHAPE**



#### **CUSTOM LOGO PATCH**

We offer multiple logo type on quality Beach crownless straw hat , with a variety of shapes and sizes to customize for your brand, these decor pieces can be the cherry on top for getting your brand front and center. The hat designs will draft you straw hat design for you confirm when you send us your logo and print artwork.





#### **CUSTOM UNDER BRIM**

PROTECT YOUR FACE FROM THE SUN: UPF 50+ excellent sun protection, Anti-UV and vented, and under brim newest Beach crownless straw hat provide 360 degrees of sun coverage will keep the sun off your face.



#### **CUSTOM BRIM EDGE**

We offer solid color hat brim border, and printed hat brim border. Add surprise and delight details to your Beach crownless straw hat.





#### **CUSTOM CHIN STRAP**

ADJUSTABLE