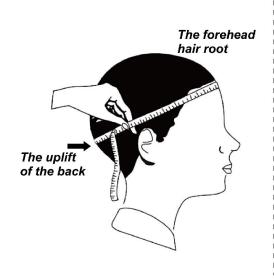

## Please reference below size chart:

| New born         | around 34cm      |
|------------------|------------------|
| 0-3 Months baby  | around 41cm      |
| 3-6 Months baby  | around 44cm      |
| 6-12 Months baby | around 46cm      |
| 1-2 Years kids   | around 48-50cm   |
| 3-6 Years kids   | around 50-52cm   |
| 7-10 Years kids  | around 52-54cm   |
| 10-16 Years kids | around 54-56cm   |
| Adult women      | around 55-58cm   |
| Adult men        | around 57-60cm   |
| Unisex           | around 58/58.5cm |