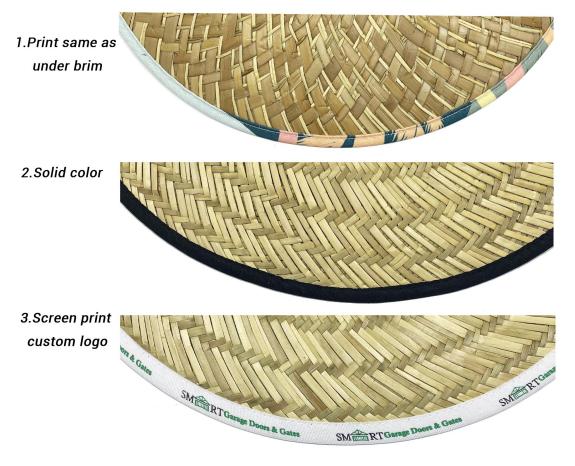

#### **CUSTOM BRIM EDGE**

We offer solid color hat brim border, and printed hat brim border. Add surprise and delight details to your Beach crownless straw hat.