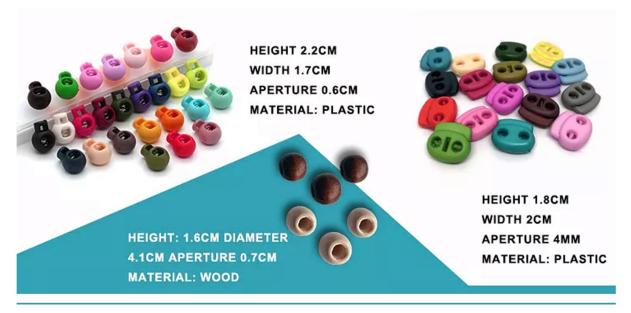

## **CUSTOM TOGGLE**

Find the perfect toggle to fit your unique straw hat designs.