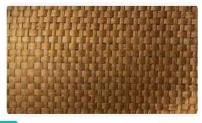

#### **CUSTOM MATERIAL**

The straw hat is constructed of 100% paper straw and should not be submerged in water or kept stored where the integrity of the hat crown is compromised Colors & Straw woven

# **Natural straw**