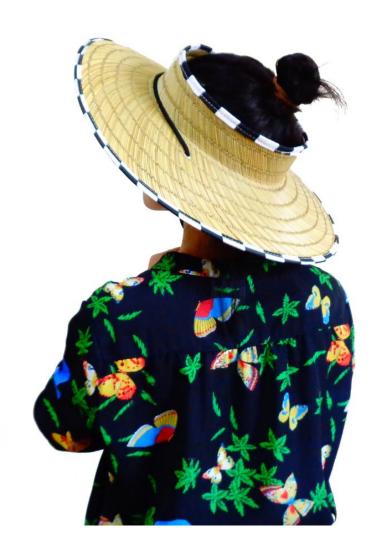

#### **Beach Crownless Straw Hat**

Shangyi Garment is a professional Beach crownless straw hat manufacturer in China, We supplier straw hats Flexible MOQ, Full Customization, Reasonable Price, Reliable Quality,Quick Turnaround. We helps retailers, distributors, wholesales and brand owners to customize and manufacture their own straw hats. Contact us for more details of Beach crownless straw hat!

#### **Product Description**

| Product Name:    | Beach crownless straw hat                                  |  |  |
|------------------|------------------------------------------------------------|--|--|
| Material:        | Paper straw                                                |  |  |
| Size:            | 58cm                                                       |  |  |
| Color:           | Black, White, Brown, Beige, ect.                           |  |  |
| Logo:            | Embroidery/Woven patch/embroidery patch/leather patch ect. |  |  |
| Printing         | Sublimation/Screen print/Heat-transfer print               |  |  |
| Hemming:         | Like this picture or customized                            |  |  |
| Chin rope:       | Cotton material, black color                               |  |  |
| Usage:           | Fishing, boating,hiking,daily life,surfing,advertising ect |  |  |
| Sample time:     | 1-7days                                                    |  |  |
| Feature:         | Eco-friendly                                               |  |  |
| OEM ODM Service: | Yes, we are professional straw hat manufacturer            |  |  |

#### **CUSTOM BRIM EDGE**

We offer solid color hat brim border, and printed hat brim border. Add surprise and delight details to your Beach crownless straw hat.