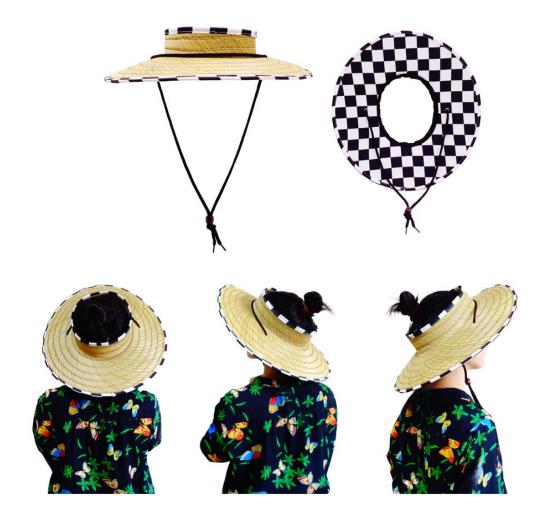

#### **CUSTOM LOGO PATCH**

We offer multiple logo type on quality Beach crownless straw hat , with a variety of shapes and sizes to customize for your brand, these decor pieces can be the cherry on top for getting your brand front and center. The hat designs will draft you straw hat design for you confirm when you send us your logo and print artwork.

#### **CUSTOM BRIM EDGE**

We offer solid color hat brim border, and printed hat brim border. Add surprise and delight details to your Beach crownless straw hat.

#### **CUSTOM CHIN STRAP**

ADJUSTABLE CHIN CHORD: helps keep the Newest Beach crownless straw hat in place even in wind or when the adventure takes a sudden turn; built for the authentic water men beach life.