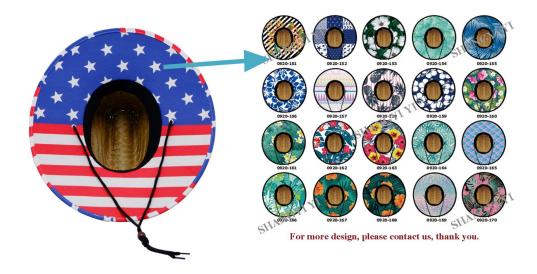

#### **CUSTOM UNDER BRIM**

PROTECT YOUR FACE FROM THE SUN: UPF 50+ excellent sun protection, Anti-UV and vented, and under brim newest Beach crownless straw hat provide 360 degrees of sun coverage will keep the sun off your face.