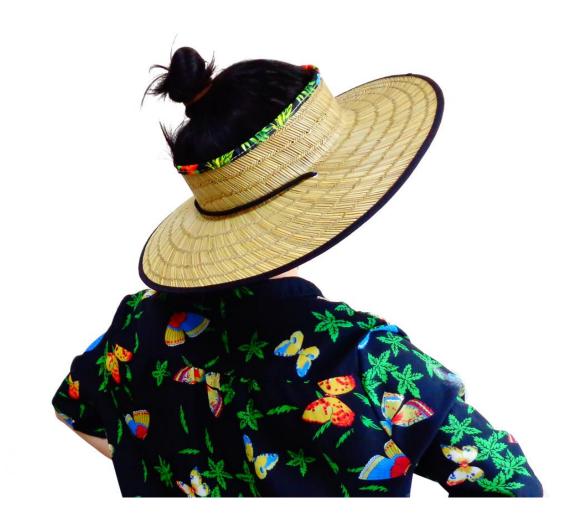

#### **CUSTOM LOGO PATCH**

We offer multiple logo type on quality Beach crownless straw hat , with a variety of shapes and sizes to customize for your brand, these decor pieces can be the cherry on top for getting your brand front and center. The hat designs will draft you straw hat design for you confirm when you send us your logo and print artwork.

#### **CUSTOM CHIN STRAP**

ADJUSTABLE CHIN CHORD: helps keep the Newest Beach crownless straw hat in place even in wind or when the adventure takes a sudden turn; built for the authentic water men beach life.