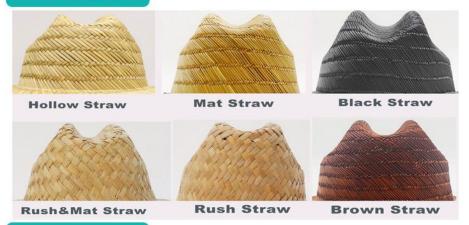

#### **CUSTOM MATERIAL**

The straw hat is constructed of 100% paper straw and should not be submerged in water or kept stored where the integrity of the hat crown is compromised Colors & Straw woven

# **Natural straw**

# Paper cloth

# Paper braid