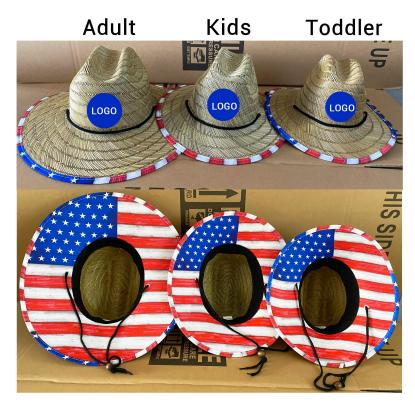

#### **CUSTOM SIZE**

Our straw hat size available:

Toddler: 48-50cm

Kids: 50-52cm, 52-54cm, 54-56cm

Youth:54-56cm

Adult: 56-58cm, 58-60cm, 60-62cm

Suitable for people of all ages, from youth to old age. The Beach crownless straw hat provides excellent protection, whether you are a man, woman, toddler, kid, or child