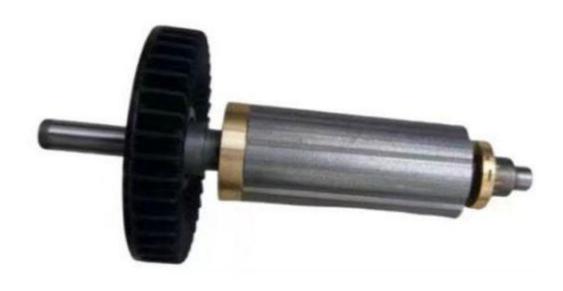

- 1. This machine is used for the press-fitting process of rotor blades.
- 2. The equipment adopts the vibrating disc discharging method (capacity > 240 pieces).
- 3.Press-in method: servo press-in.
- 4. Press-in accuracy: ±0.15 mm.
- 5. The pressure monitoring system is equipped during the press-fitting process. When the pressure is too large or too small and exceeds the set force, it will automatically enter the defective product area.
- 6. Equipped with defective product recycling area.
- 7. Configure the conveyor line to complete the automatic production equipment for unmanned operation.
- 8. The device automatically distinguishes the front and back of the fan blades.
- 9. Working air pressure: 0.5-0.7MPa.
- 10.Application areas: electric tool rotors, garden tool rotors, vacuum cleaner motor rotors, small home appliance rotors, sewing machine motor rotors and other fields.