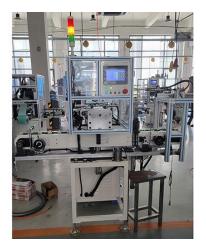

## **Equipment introduction:**

- 1. This machine is used for the press-fitting process of rotor blades.
- 2. The equipment adopts the vibrating disc discharging method (capacity > 240 pieces).
- 3.Press-in method: servo press-in.
- 4. Press-in accuracy: ±0.15 mm.
- 5. The pressure monitoring system is equipped during the press-fitting process. When the pressure is too large or too small and exceeds the set force, it will automatically enter the defective product area.
- 6. Equipped with defective product recycling area.
- 7. Configure the conveyor line to complete the automatic production equipment for unmanned operation.
- 8. The device automatically distinguishes the front and back of the fan blades.
- 9. Working air pressure: 0.5-0.7MPa.
- 10.Application areas: electric tool rotors, garden tool rotors, vacuum cleaner motor rotors, small home appliance rotors, sewing machine motor rotors and other fields.