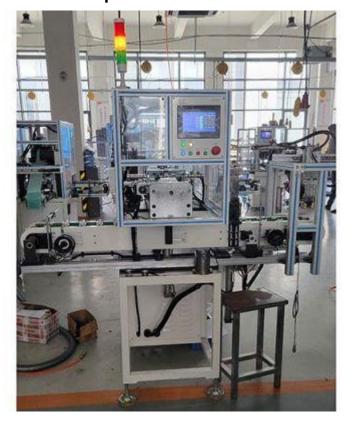

## **Equipment introduction:**

- 1. This machine is used for the press-fitting process of rotor blades.
- 2. The equipment adopts the vibrating disc discharging method (capacity > 240 pieces).
- 3.Press-in method: servo press-in.
- 4. Press-in accuracy: ±0.15 mm.
- 5. The pressure monitoring system is equipped during the press-fitting process. When the pressure is too large or too small and exceeds the set force, it will automatically enter the defective product area.
- 6. Equipped with defective product recycling area.
- 7. Configure the conveyor line to complete the automatic production equipment for unmanned operation.
- 8. The device automatically distinguishes the front and back of the fan blades.
- 9. Working air pressure: 0.5-0.7MPa.
- 10.Application areas: electric tool rotors, garden tool rotors, vacuum cleaner motor rotors, small home appliance rotors, sewing machine motor rotors and other fields.