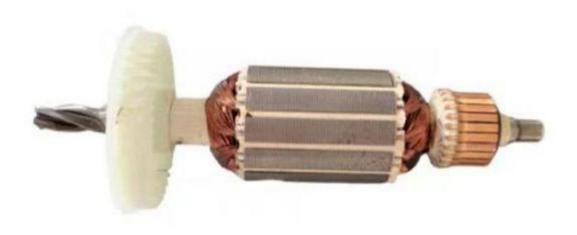

- 1. This machine is used for the press-fitting process of rotor blades.
- 2. The equipment adopts the vibrating disc discharging method (capacity > 240 pieces).
- 3.Press-in method: servo press-in.
- 4. Press-in accuracy: ±0.15 mm.
- 5. The pressure monitoring system is equipped during the press-fitting process. When the pressure is too large or too small and exceeds the set force, it will automatically enter the defective product area.
- 6. Equipped with defective product recycling area.
- 7. Configure the conveyor line to complete the automatic production equipment for unmanned operation.
- 8. The device automatically distinguishes the front and back of the fan blades.
- 9. Working air pressure: 0.5-0.7MPa.
- 10.Application areas: electric tool rotors, garden tool rotors, vacuum cleaner motor rotors, small home appliance rotors, sewing machine motor rotors and other fields.