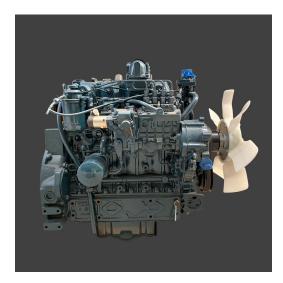

## Kubota V3800-t Engine Assembly

As the professional supplier, we would like to provide you Kubota V3800-t Engine Assembly. And we will offer you the best after-sale service and timely delivery.

The following is the spedicification of genuine new Kubota V3800-T engine assembly, hoping to help you better understand Kubota V3800-T engines. Welcome new and old customers to continue to cooperate with us to create a better future! Kubota V3800-T engine assembly specification: SWAFLY provide 2 yeaer warranty for Kubota diesel engines. The Kubota V3800-T is a vertical, water-cooled, 4-cycle diesel engine with a capacity of 60.7KW intermittent at 2200RPM. Heavy duty, reliable and exceptionally powerful, the V3800-T offers the added benefit of being exceptionally easy to maintain with a long service life.

The Kubota V3800-T is a vertical, water-cooled, 4-cycle diesel engine with a capacity of 60.7KW at 2200RPM. Heavy duty, reliable and exceptionally powerful, the V3800 offers the added benefit of being exceptionally easy to maintain with a long service life.