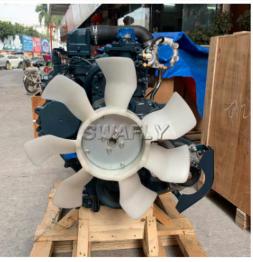

## Kubota V3800-t Engine Assembly

As the professional supplier, we would like to provide you Kubota V3800-t Engine Assembly. And we will offer you the best after-sale service and timely delivery.

The following is the spedicification of genuine new Kubota V3800-T engine assembly, hoping to help you better understand Kubota V3800-T engines. Welcome new and old customers to continue to cooperate with us to create a better future! Kubota V3800-T engine assembly specification: SWAFLY provide 2 yeaer warranty for Kubota diesel engines. The Kubota V3800-T is a vertical, water-cooled, 4-cycle diesel engine with a capacity of 60.7KW intermittent at 2200RPM. Heavy duty, reliable and exceptionally powerful, the V3800-T offers the added benefit of being exceptionally easy to maintain with a long service life.

The Kubota V3800-T is a vertical, water-cooled, 4-cycle diesel engine with a capacity of 60.7KW at 2200RPM. Heavy duty, reliable and exceptionally powerful, the V3800 offers the added benefit of being exceptionally easy to maintain with a long service life.