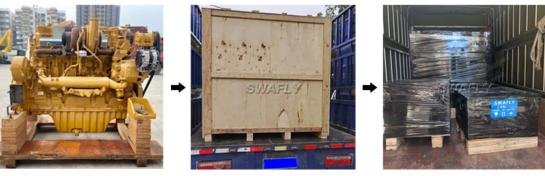

er warranty for Kubota diesel engines. The Kubota V3800-T is a vertical, water-cooled, 4-cycle diesel engine with a capacity of 60.7KW intermittent at 2200RPM. Heavy duty, reliable and exceptionally powerful, the V3800-T offers the added benefit of being exceptionally easy to maintain with a long service life.

The Kubota V3800-T is a vertical, water-cooled, 4-cycle diesel engine with a capacity of 60.7KW at 2200RPM. Heavy duty, reliable and exceptionally powerful, the V3800 offers the added benefit of being exceptionally easy to maintain with a long service life.







High Quality Kubota V3800-t Engine Assembly For Sale



High Quality Kubota V3800-t Engine Assembly For Sale



High Quality Kubota V3800-t Engine Assembly For Sale



High Quality Kubota V3800-t Engine Assembly For Sale



before

after