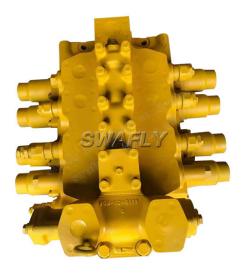

## Komatsu PC1250-7 PC1250-8 Main Control Valve 709-15-94000

SWAFLY main control valve suppliers in China who can wholesale Komatsu PC1250-7 PC1250-8 Main Control Valve 709-15-94000. We can provide professional service and better price for you. If you interested in Komatsu PC1250-7 PC1250-8 Main Control Valve 709-15-94000, please contact with us. We follow the quality of rest assured that the price of conscience, dedicated service.

Komatsu PC1250-7 PC1250-8 Main Control Valve 709-15-94000 product details:

| Designation         | Main Control Valve |
|---------------------|--------------------|
| Part NO.            | 709-15-94000       |
| Applicable Models   | PC1250-7 PC1250-8  |
| Primary Application | Crawler excavator  |