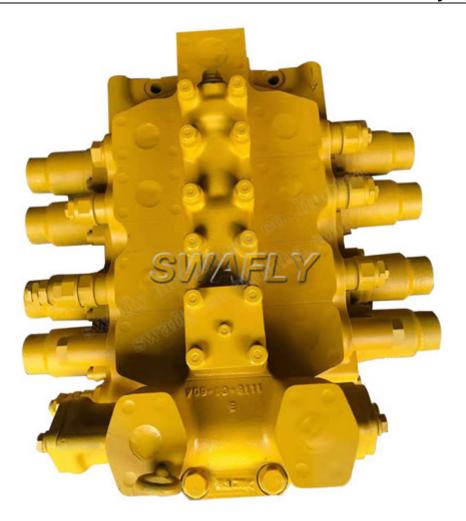

## Komatsu PC1250-7 PC1250-8 Main Control Valve 709-15-94000

SWAFLY main control valve suppliers in China who can wholesale Komatsu PC1250-7 PC1250-8 Main Control Valve 709-15-94000. We can provide professional service and better price for you. If you interested in Komatsu PC1250-7 PC1250-8 Main Control Valve 709-15-94000, please contact with us. We follow the quality of rest assured that the price of conscience, dedicated service.

Komatsu PC1250-7 PC1250-8 Main Control Valve 709-15-94000 product details:

| Designation         | Main Control Valve |
|---------------------|--------------------|
| Part NO.            | 709-15-94000       |
| Applicable Models   | PC1250-7 PC1250-8  |
| Primary Application | Crawler excavator  |