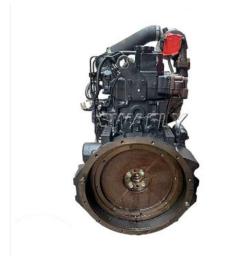

## Japanese Mitsubishi S4s-dt Engine Assembly Made in Japan

SWAFLY is a leading China diesel engines supplier and exporter. Adhering to the pursuit of perfect quality of products, so that our engines have been satisfied by many customers such as Japanese Mitsubishi S4s-dt Engine Assembly Made in Japan. High performance and competitive price are what every customer wants, and that's also what we can offer you. Of course, also essential is our perfect after-sales service. If you are interested in our diesel engines services, you can consult us now, we will reply to you in time!

The Mitsubishi S4S-DT is a 4 cylinder, 4-Stroke, water-cooled turbo diesel engine with a capacity of 35 - 62kW . This Mitsubishi engine with sound and vibration reducing parts such as special crankshaft, bent surface texture, ribbed where necessary, increased solidity, construction measures to counter gear noise and adaption of pistons.