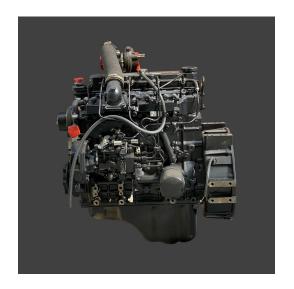

## Japanese Mitsubishi S4s-dt Engine Assembly Made in Japan

SWAFLY is a leading China diesel engines supplier and exporter. Adhering to the pursuit of perfect quality of products, so that our engines have been satisfied by many customers such as Japanese Mitsubishi S4s-dt Engine Assembly Made in Japan. High performance and competitive price are what every customer wants, and that's also what we can offer you. Of course, also essential is our perfect after-sales service. If you are interested in our diesel engines services, you can consult us now, we will reply to you in time!

The Mitsubishi S4S-DT is a 4 cylinder, 4-Stroke, water-cooled turbo diesel engine with a capacity of 35 - 62kW . This Mitsubishi engine with sound and vibration reducing parts such as special crankshaft, bent surface texture, ribbed where necessary, increased solidity, construction measures to counter gear noise and adaption of pistons.