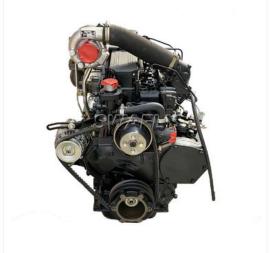

## Japanese Mitsubishi S4s-dt Engine Assembly Made in Japan

SWAFLY is a leading China diesel engines supplier and exporter. Adhering to the pursuit of perfect quality of products, so that our engines have been satisfied by many customers such as Japanese Mitsubishi S4s-dt Engine Assembly Made in Japan. High performance and competitive price are what every customer wants, and that's also what we can offer you. Of course, also essential is our perfect after-sales service. If you are interested in our diesel engines services, you can consult us now, we will reply to you in time!

The Mitsubishi S4S-DT is a 4 cylinder, 4-Stroke, water-cooled turbo diesel engine with a capacity of 35 - 62kW . This Mitsubishi engine with sound and vibration reducing parts such as special crankshaft, bent surface texture, ribbed where necessary, increased solidity, construction measures to counter gear noise and adaption of pistons.