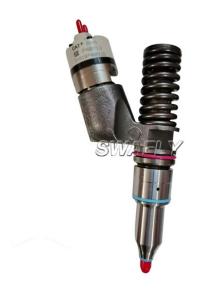

## Caterpillar C13 249-0713 Fuel Injector 10r-3262

Dealer for manufacturers like Caterpillar, Caterpillar, Yanmar, Kubota ,Cummins, Isuzu (and more), SWAFLY offer a broad inventory of diesel parts to simplify your ordering process. If you need help, our knowledgeable customer service agents are diesel specialists ready to assist. Get high quality Caterpillar C13 249-0713 Fuel Injector 10r-3262 and service from a name you can trust with SWAFLY MACHINERY.

249-0713 Fuel injectors deliver the right amount of fuel at the right time into an internal combustion engine. Cat® C13 Fuel Injectors are the best choice when you need to repair or rebuild any Cat diesel engine. Cat C13 Fuel Injectors are developed specifically for your Cat engine and today's low-sulfur, low-lubricity fuels. You'll get the best wear life, fuel economy and overall performance, regardless of the equipment it's powering or the conditions it has to endure. Featuring coated plungers for maximum wear resistance, each unit is rigorously tested, so you know you're getting genuine Cat reliability. That sets them apart from reverse engineered aftermarket brands, which can cause power and fuel efficiency losses of up to 5%.