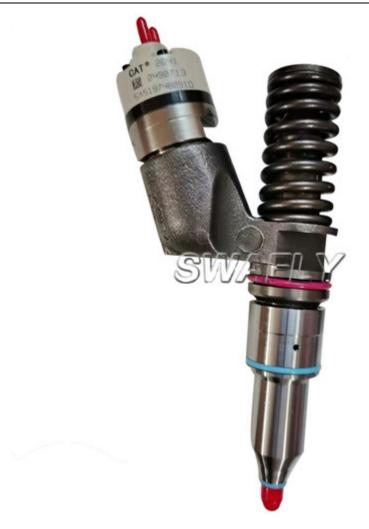

## Caterpillar C13 249-0713 Fuel Injector 10r-3262

Dealer for manufacturers like Caterpillar, Caterpillar, Yanmar, Kubota ,Cummins, Isuzu (and more), SWAFLY offer a broad inventory of diesel parts to simplify your ordering process. If you need help, our knowledgeable customer service agents are diesel specialists ready to assist. Get high quality Caterpillar C13 249-0713 Fuel Injector 10r-3262 and service from a name you can trust with SWAFLY MACHINERY.

249-0713 Fuel injectors deliver the right amount of fuel at the right time into an internal combustion engine. Cat® C13 Fuel Injectors are the best choice when you need to repair or rebuild any Cat diesel engine. Cat C13 Fuel Injectors are developed specifically for your Cat engine and today's low-sulfur, low-lubricity fuels. You'll get the best wear life, fuel economy and overall performance, regardless of the equipment it's powering or the conditions it has to endure. Featuring coated plungers for maximum wear resistance, each unit is rigorously tested, so you know you're getting genuine Cat reliability. That sets them apart from reverse engineered aftermarket brands, which can cause power and fuel efficiency losses of up to 5%.