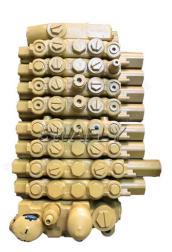

## 298-2877 E305.5 E306 CAT 305.5 306 Excavator Hydraulic Main Control Valve

You are welcomed to come to our factory to buy the latest selling, low price, and high-quality swing device. You can rest assured to buy 298-2877 E305.5 E306 CAT 305.5 306 Excavator Hydraulic Main Control Valve from our factory and we will offer you the best after-sale service and timely delivery. We look forward to cooperating with you.

298-2877 E305.5 E306 CAT 305.5 306 Excavator Hydraulic Main Control Valve excavator rebuilt original main hydraulic control valve ., tested and painted. The testing video will be send before shipment

| Designation         | Hydraulic distribution valve |
|---------------------|------------------------------|
| Part NO.            | 298-2877                     |
| Applicable Models   | E305.5 E306                  |
| Primary Application | Crawler excavator            |