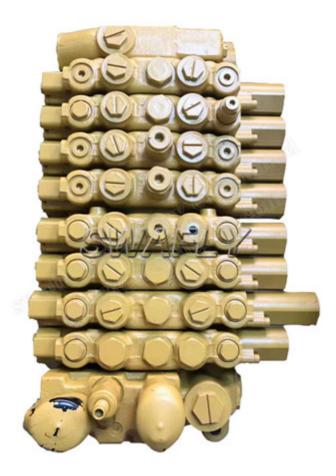

## 298-2877 E305.5 E306 CAT 305.5 306 Excavator Hydraulic Main Control Valve

You are welcomed to come to our factory to buy the latest selling, low price, and high-quality swing device. You can rest assured to buy 298-2877 E305.5 E306 CAT 305.5 306 Excavator Hydraulic Main Control Valve from our factory and we will offer you the best after-sale service and timely delivery. We look forward to cooperating with you.

298-2877 E305.5 E306 CAT 305.5 306 Excavator Hydraulic Main Control Valve excavator rebuilt original main hydraulic control valve ., tested and painted. The testing video will be send before shipment

| Designation         | Hydraulic distribution valve |
|---------------------|------------------------------|
| Part NO.            | 298-2877                     |
| Applicable Models   | E305.5 E306                  |
| Primary Application | Crawler excavator            |