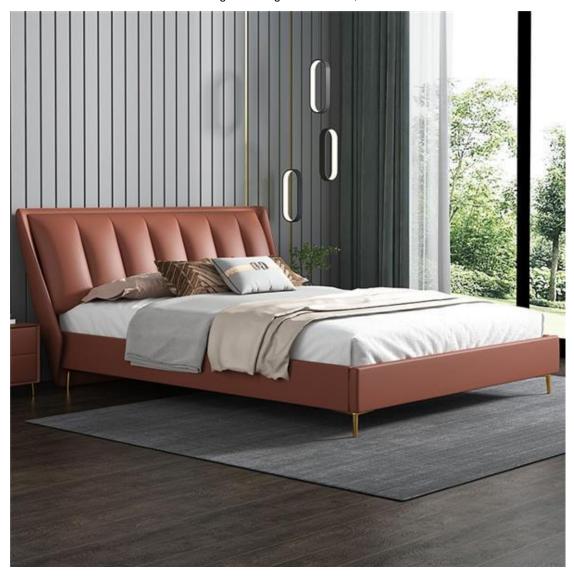

## **Product Description**

Modern, simple, with harmonious and elegant shapes, the Lenatees Furniture® Hotel Bed Frame made in China is easy to fit in both traditional and contemporary rooms. The character is clearly inspired by an Art Deco taste but made more contemporary by the vertical seams on the large headboard. The mattress rests on the slatted base inserted in the frame.

## **Lenatees Furniture® Hotel Bed Frame Parameter**

【packaging volume】 aboout 1.2m³

【colour】 optional (There may be a little deviation in color, please refer to the real object.)

[material] leather+PVC/ micrifiber leather+PVC/ fabric

[size] king/ queen/ customed

made

[packing] three layers standard export packing

**Lenatees Furniture® Hotel Bed Frame Picture** 