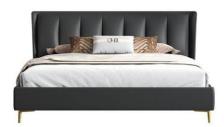

## **Product Description**

Modern, simple, with harmonious and elegant shapes, the Lenatees Furniture® Hotel Bed Frame made in China is easy to fit in both traditional and contemporary rooms. The character is clearly inspired by an Art Deco taste but made more contemporary by the vertical seams on the large headboard. The mattress rests on the slatted base inserted in the frame.

## **Lenatees Furniture® Hotel Bed Frame Parameter**

【packaging volume】 aboout 1.2m³

【colour】 optional (There may be a little deviation in color, please refer to the real object.)

[material] leather+PVC/ micrifiber leather+PVC/ fabric

[size] king/ queen/ customed

made

[packing] three layers standard export packing

**Lenatees Furniture® Hotel Bed Frame Picture** 