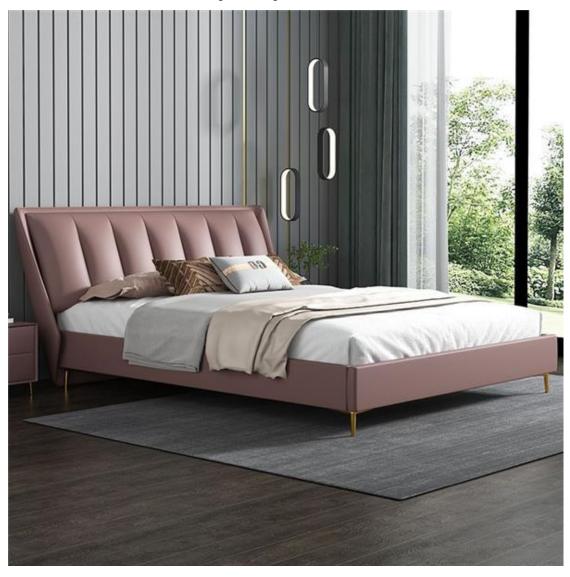

## **Product Description**

Modern, simple, with harmonious and elegant shapes, the Lenatees Furniture® Hotel Bed Frame made in China is easy to fit in both traditional and contemporary rooms. The character is clearly inspired by an Art Deco taste but made more contemporary by the vertical seams on the large headboard. The mattress rests on the slatted base inserted in the frame.

## **Lenatees Furniture® Hotel Bed Frame Parameter**

【packaging volume】 aboout 1.2m³

【colour】 optional (There may be a little deviation in color, please refer to the real object.)

[material] leather+PVC/ micrifiber leather+PVC/ fabric

[size] king/ queen/ customed

made

[packing] three layers standard export packing

**Lenatees Furniture® Hotel Bed Frame Picture** 