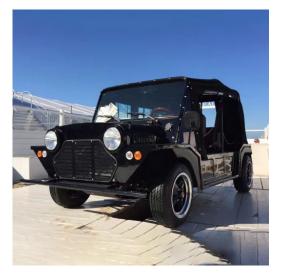

# **1. Product introduction of the ELECTRIC MOKE**

ELECTRIC MOKE is the fist product of our company, which follows the century-old

classic and is the perfect return of a century-old classic model.

·All chassis and body are aluminum manganese alloy lightweight design.

·ELECTRIC MOKE has been certified by the EEC of the European Union and DOT of the

United States

·E-MOKE has high - low automatic switch of the two - speed transmission, so that the car

climbing is more powerful, high-speed is more stable.

·E-MOKE uses electronic self - brake system, which is safer and more efficient.

·MAX 20 KW AC motor, strong power, high efficiency.