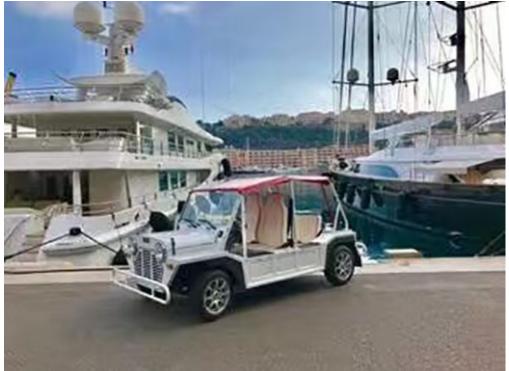

# **1. Product introduction of the ELECTRIC MOKE**

ELECTRIC MOKE is the fist product of our company, which follows the century-old

classic and is the perfect return of a century-old classic model.

·All chassis and body are aluminum manganese alloy lightweight design.

·ELECTRIC MOKE has been certified by the EEC of the European Union and DOT of the

United States

·E-MOKE has high - low automatic switch of the two - speed transmission, so that the car

climbing is more powerful, high-speed is more stable.

·E-MOKE uses electronic self - brake system, which is safer and more efficient.

·MAX 20 KW AC motor, strong power, high efficiency.