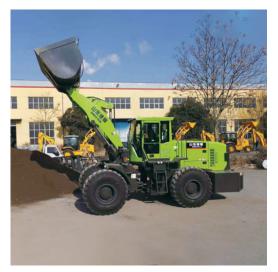

# 1. Product introduction of the 180KW 5 T ELECTRIC WHEEL loader

180KW 5 T ELECTRIC WHEEL loader is one of our flagship products. It is popular

among customers for its low price, durability and powerful horsepower. Our product

advantages are as follows:

•The body, head and arm of the whole car are made of high strength manganese steel,

which is resistant to extrusion and wear and no deformation.

·The whole car body adopts baking process, paint adhesion is strong, never change

color.

•The bucket adopts computer optimization design, single tip bucket cylinder, "Z-shaped rotary bucket structure", to achieve a huge shovel force.

•The whole car adopts the oil cylinder imported from Japan, durable.