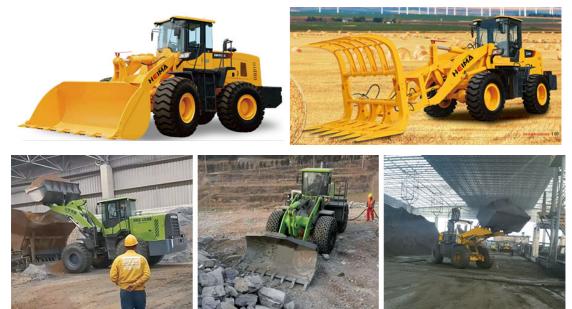

### **3. Product feature and application of the 5 T 180KW**

#### **ELECTRIC WHEEL loader**