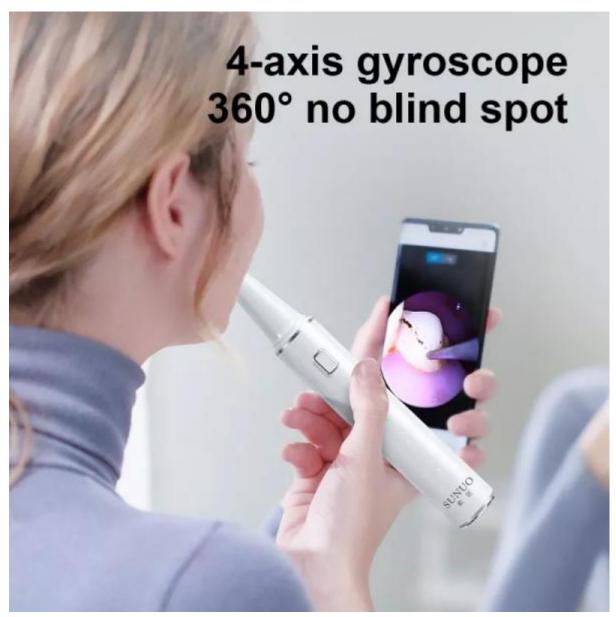

# Visual Wifi Ultrasonic Tooth Cleaner

Best selling Sunuo® T12 pro Visual wifi ultrasonic tooth cleaner with camera, you can see intraoral situation when use the teeth cleaning tools, Visual wifi ultrasonic tooth cleaner made in China, Built-in 2 million pixels high-definition camera, LED lights and WIFI technology, so that you can not see the condition of your teeth clearly when using the device, and check your teeth status easily. WiFi connected electric calculus remover makes it easier to use the product, download the app in the app store of your iOS and Android devices. You can download the app on Google Play. Once you turn on the power of the product, you can connect it to your phone via WiFi.

#### **FEATURES:**

- 1.5 Megapixels HD endoscopic camera: high-definition endoscope camera can accurately locate the dirt location.
- 2.Two kinds of professional cleaning heads to meet your different cleaning needs, perfect cleaning of tooth dirt in different positions.
- 3. Very fast WIFI image chip. Watching while cleaning, the image transmission is smooth and does not freeze.
- 4. Three gears professional cleaning modes, according to the dirt of different difficulty for precise cleaning.
- 5.IPX7 waterproof, the whole machine is IPX7 waterproof and can be washed directly.
- 6. The product have smart sensor, When the cleaning head touches the teeth, it will automatically start cleaning. When it touches the gums, the cleaning head stops working to protect your teeth.