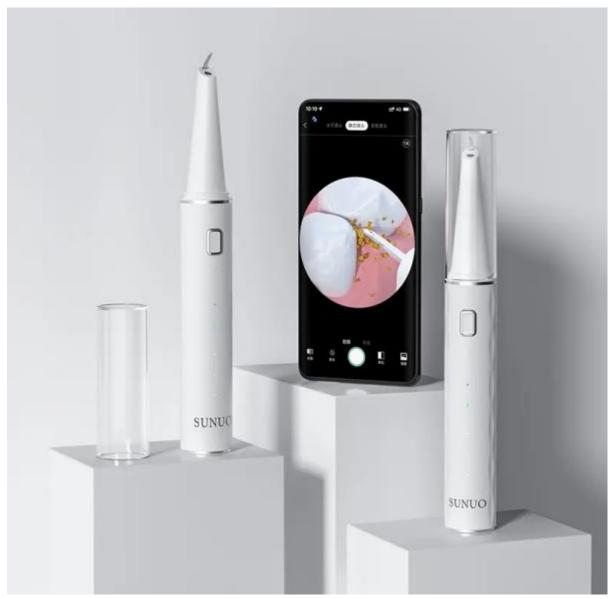

# Visual Wifi Ultrasonic Tooth Cleaner

Best selling Sunuo® T12 pro Visual wifi ultrasonic tooth cleaner with camera, you can see intraoral situation when use the teeth cleaning tools, Visual wifi ultrasonic tooth cleaner made in China, Built-in 2 million pixels high-definition camera, LED lights and WIFI technology, so that you can not see the condition of your teeth clearly when using the device, and check your teeth status easily. WiFi connected electric calculus remover makes it easier to use the product, download the app in the app store of your iOS and Android devices. You can download the app on Google Play. Once you turn on the power of the product, you can connect it to your phone via WiFi.

#### **FEATURES:**

- 1.5 Megapixels HD endoscopic camera: high-definition endoscope camera can accurately locate the dirt location.
- 2.Two kinds of professional cleaning heads to meet your different cleaning needs, perfect cleaning of tooth dirt in different positions.
- 3. Very fast WIFI image chip. Watching while cleaning, the image transmission is smooth and does not freeze.
- 4. Three gears professional cleaning modes, according to the dirt of different difficulty for precise cleaning.
- 5.IPX7 waterproof, the whole machine is IPX7 waterproof and can be washed directly.
- 6. The product have smart sensor, When the cleaning head touches the teeth, it will automatically start cleaning. When it touches the gums, the cleaning head stops working to protect your teeth.