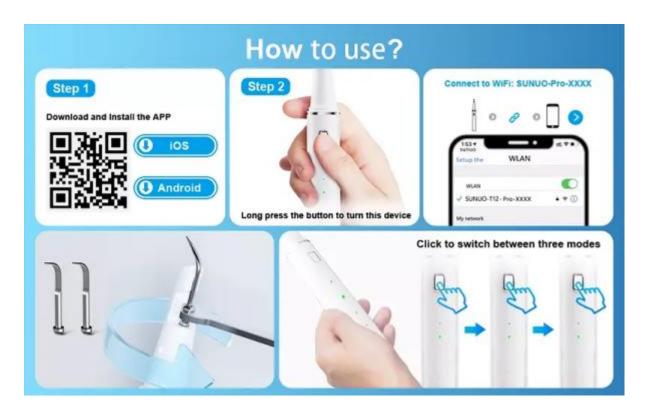

# How to connect the phone?

- 1: Download SUNUO APP in Google Store
- 2: Open the APP, click on the upper right corner "+" Add device
- 3:Bind the visual scaler device: press and hold the product for three seconds to turn on, and check the above steps to complete. Click to start connecting.
- 4:Click to start connection and jump to mobile phone settings-wirelessLAN.

Connect to WiFi: SUNUO-T12 pro-XXXX Password: 12345678