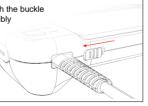

### CHARGING:

When the battery is low, insert the miniature end of the data cable into the charging port at the bottom of the fuselage, and then plug the other end of the power adapter into the standard AC outlet.

The charging indicator light is always red when charging, and it lights up green when fully charged. The charging time is 2.5 to 3 hours.