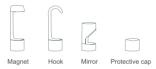

#### (2) Installation accessories

How to install the four accessories? The protective cap , hook, the side mirror and the magnet are the same.