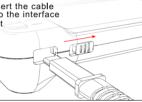

## ALLATION NOTES:

stallation hose

the Type-C interface into the display screen

EN-5