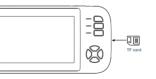

utton: short press to confirm

button: short press to return to the previous

brightness adjustment button: camera less is divided into three levels

cator light: The charging indicator light is alway e light becomes green when fully charged

#### (1) Basic operation

1.Insert the MicroTF card (not equipped with this unit)into the MicroTF card slot; Press gently until the card is locked (note: the class 10 MicroTF card must be inserted to record and store pictures and videos)