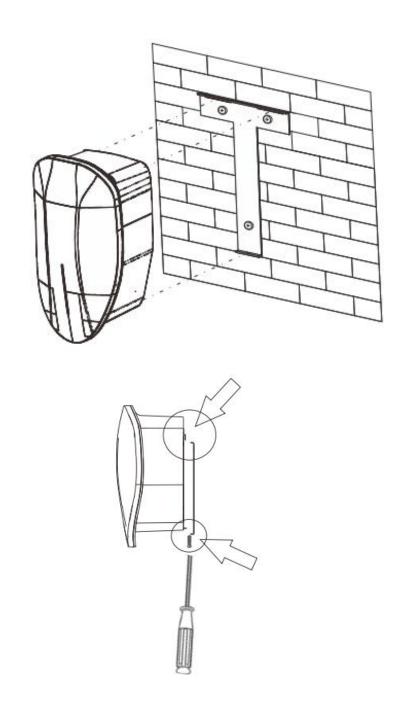

#### 步骤五:

将产品背部上端的卡扣插入安装面板顶端的卡扣槽内,对齐产品背部底端与安装面板底端的螺孔,并用螺丝固定,安装即可完成。

#### Step five:

Insert the buckle at the top of the product back into the buckle slot at the top of the installation panel, align the bottom of the product back with the screw holes at the bottom of the installation panel, and secure with screws..