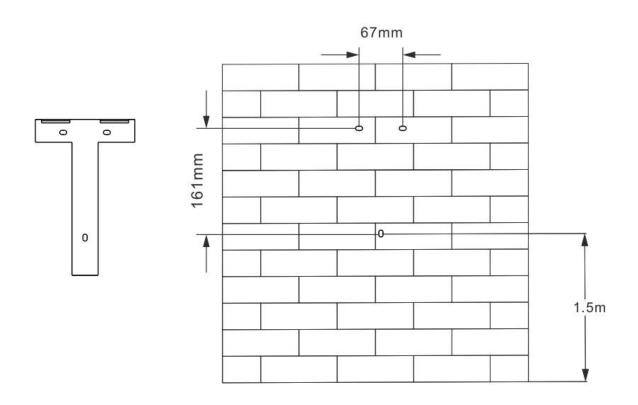

### 步骤一:

根据安装面板,在墙面离地1.5米处标记三个打孔点。

#### Step 1:

According to the installation panel, mark three punch points on the wall 1.5 meters above the ground.