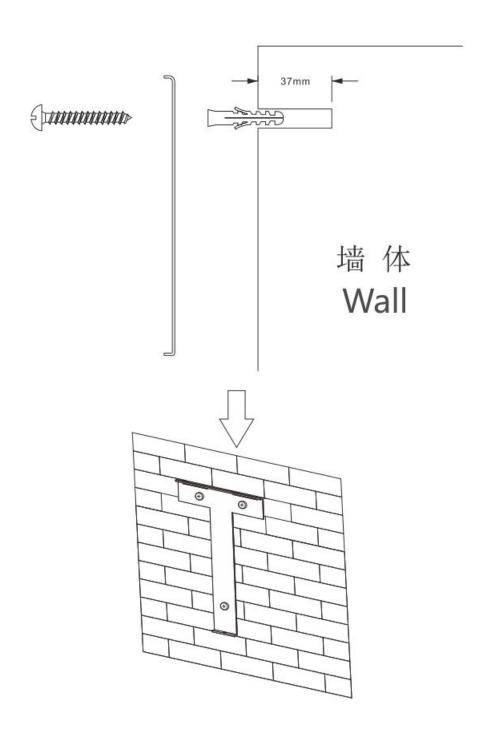

### 步骤二:

在标记的三个打孔点,用电钻钻三个孔径为6mm,深度约为38mm的孔。并用膨胀螺丝将安装面板固定在墙上。

#### Step Two:

At the three drilling points marked, drill three holes with a diameter of 6mm and a depth of about 38mm with an electric drill. Attach the mounting panel to the wall with expansion screws.