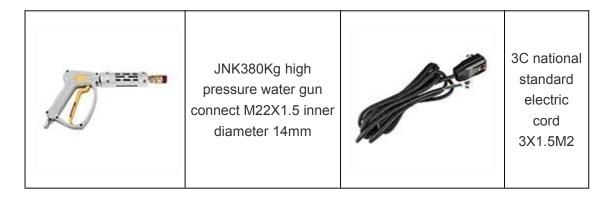

5KW electric high pressure washer is handle push washer for various of cleaning ways, such as car washer, kitchen clean, grill clean, grease clean, carpet clean, garage clean, courtyard clean, the wall outside of the house, urban road wash, etc. ZL-28T2 is similar to ZL-28T function and power but there is a little different in pressure and flow current.

#### **Technical Parameter**

Model No.: JNK-ZL-28T2 Motor Power: 2.5KW

Voltage: 220V Frequency: 50 Hz

Rotary Speed: 2800 RPM

Max Pressure: 100 bar / 1450PSI Flow Current: 14L/min / 3.7GMP

Nozzle Size: 065 model Pump Model: JNK-1207D

Package Size: 59\*43\*52cm (LxWxH)

Jnika Cleaning Equipment (Zhejiang) Co., Ltd.
Phone:+86-18958563723
E-mail: jnkadmin@jnikar.com



Package weight: 52Kgs

## Structure



### **Standard Accessories**







#### **Quality Guarantee**

- ① Electric Current protection range from 15A to 18A
- 2 Power protection range from 7.5Kw to 8.5Kw
- 4 Electric leakage protection at 30mAh
- ⑤ Open-phase protection for 380V three phase motor
- ⑥ Over heating protection for the motor at 120 degree
- Terror nozzle connect will not raise the electric current and voltage increase, motor will not broken, the pump is with the function of automatic pressure leakage.
- New models for pump in 3000Hrs testing without the situation of oil leakage and water leakage

#### **Customized Service**

- ① Electric Voltage is customized as requested
- ② Electric plug is customized as requested
- 3 Length of water inlet and outlet is customized as requested
- 4 Logo and Package is customized base on MOQ

#### **Product Cer