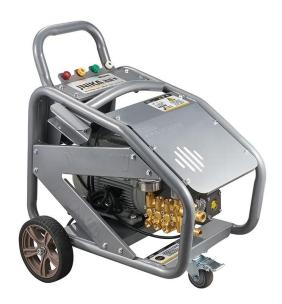

### **Product Description**

JNIKA® is a leading China Medical Desifection Cleaning High Pressure Machine manufacturer, supplier and exporter. Adhering to the pursuit of perfect quality of products, so that our Medical Desifection Cleaning High Pressure Machine have been satisfied by many customers. JNK-ZL-28T2 2.5KW electric high pressure washer is handle push washer for various of cleaning ways, such as car washer, kitchen clean, grill clean, grease clean, carpet clean, garage clean, courtyard clean, the wall outside of the house, urban road wash, etc. ZL-28T2 is similar to ZL-28T function and power but there is a little different in pressure and flow current.

#### **Technical Parameter**

Model No.: JNK-ZL-28T2 Motor Power: 2.5KW

Voltage: 220V Frequency: 50 Hz

Rotary Speed: 2800 RPM

Max Pressure: 100 bar / 1450PSI Flow Current: 14L/min / 3.7GMP

Nozzle Size: 065 model Pump Model: JNK-1207D

## Structure