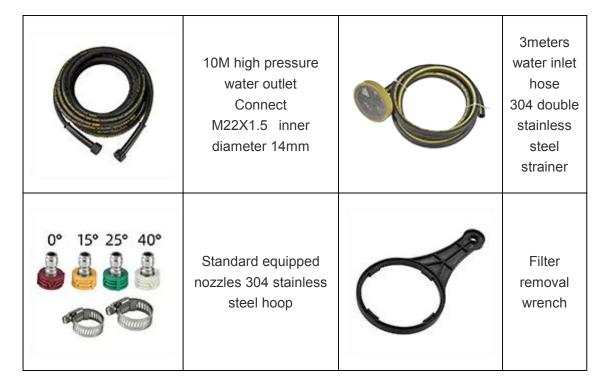

electric high pressure washer is handle push washer for various of cleaning ways, such as car washer, kitchen clean, grill clean, grease clean, carpet clean, garage clean, courtyard clean, the wall outside of the house, urban road wash, etc. ZL-28T2 is similar to ZL-28T function and power but there is a little different in pressure and flow current.

#### **Technical Parameter**

Model No.: JNK-ZL-28T2 Motor Power: 2.5KW

Voltage: 220V Frequency: 50 Hz

Rotary Speed: 2800 RPM

Max Pressure: 100 bar / 1450PSI Flow Current: 14L/min / 3.7GMP

Nozzle Size: 065 model Pump Model: JNK-1207D

Package Size: 59\*43\*52cm (LxWxH)

Jnika Cleaning Equipment (Zhejiang) Co., Ltd.
Phone:+86-18958563723
E-mail: jnkadmin@jnikar.com



Package weight: 52Kgs

## Structure



### **Standard Accessories**







#### **Quality Guarantee**

- ① Electric Current protection range from 15A to 18A
- 2 Power protection range from 7.5Kw to 8.5Kw
- 4 Electric leakage protection at 30mAh
- ⑤ Open-phase protection for 380V three phase motor
- ⑥ Over heating protection for the motor at 120 degree
- Terror nozzle connect will not raise the electric current and voltage increase, motor will not broken, the pump is with the function of automatic pressure leakage.
- New models for pump in 3000Hrs testing without the situation of oil leakage and water leakage

#### **Customized Service**

- ① Electric Voltage is customized as requested
- ② Electric plug is customized as requested
- 3 Length of water inlet and outlet is customized as requested
- 4 Logo and Package is customized base on MOQ

#### **Product Certifi