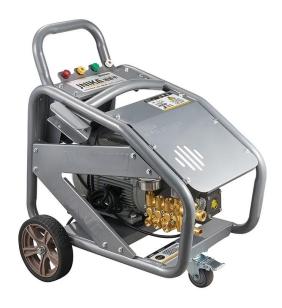

### **Product Description**

High quality Max 150 bar car washer for business is offered by China manufacturer JNIKA®. Buy Max 150 bar car washer for business which is of high quality directly with low price. JNK-ZL-213T is one of ZL series electric high pressure, which has collapsible handle push and removal wheels, 1.5mm to 2.0mm thickness frame is treated with rust prevention on the inside and outside surface lead it endurable and not easy to rust in a long time. That is why our products are better quality than the other normal pressure washer in the market.

#### **Technical Parameter**

Model No.: JNK-ZL-213T Motor Power: 2.5KW

Voltage: 220V Frequency: 50 Hz

Rotary Speed: 1450 RPM

Max Pressure: 150 bar / 2000PSI Flow Current: 11L/min / 2.9GMP

Nozzle Size: 040 model Pump Model: JNK-1013D