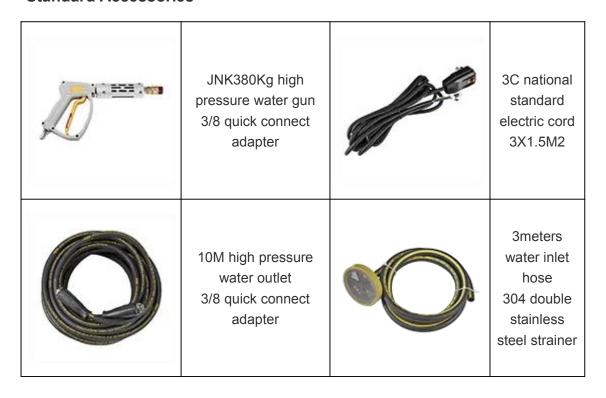

#### **Standard Accessories**

Standard equipped nozzles 304 stainless steel hoop and copper quick connect

Filter removal wrench