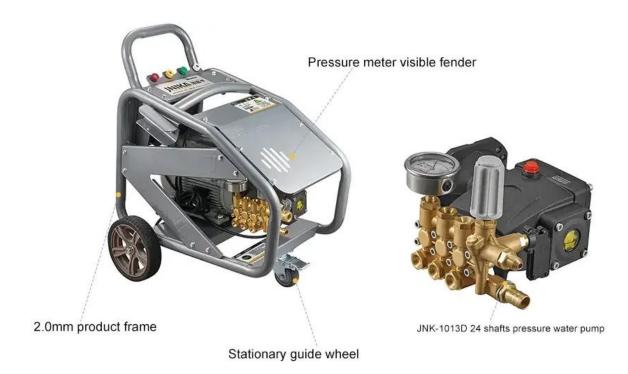

#### **Structure**

#### **Technical Parameter**

Model No.: JNK-ZL-213T Motor Power: 2.5KW

Voltage: 220V Frequency: 50 Hz

Rotary Speed: 1450 RPM

Max Pressure: 150 bar / 2000PSI Flow Current: 11L/min / 2.9GMP

Nozzle Size: 040 model Pump Model: JNK-1013D