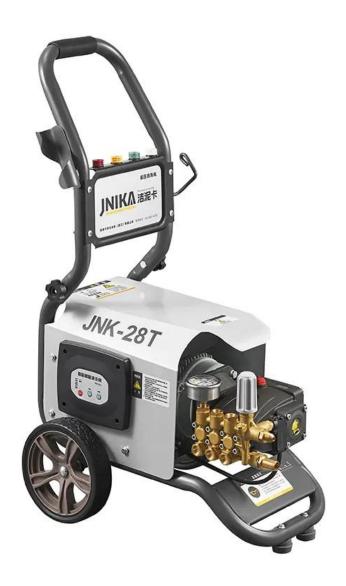

## **Product Description**

JNIKA® is Food Processing Plant Cleaning High Pressure Machine manufacturer and supplier in China. JNK-ZJ-28T2 2.5KW electric high pressure washer is handle push washer for various of cleaning ways, such as car washer, kitchen clean, grill clean, grease clean, carpet clean, garage clean, courtyard clean, the wall outside of the house, urban road wash, etc. ZJ-28T2 is the update model of ZJ-28T, which is more powerful and for a wider application.

#### **Technical Parameter**

Model No.: JNK-ZJ-28T2 Motor Power: 2.5KW

Voltage: 220V Frequency: 50 Hz

Rotary Speed: 2800 RPM

Max Pressure: 110 bar / 1600PSI Flow Current: 15L/min / 3.96GMP

Nozzle Size: 075 model Pump Model: JNK-1508D