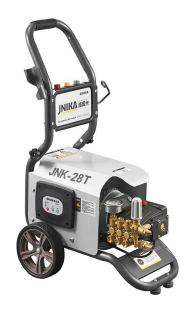

## **Product Description**

JNIKA® is Food Processing Plant Cleaning High Pressure Machine manufacturer and supplier in China. JNK-ZJ-28T2 2.5KW electric high pressure washer is handle push washer for various of cleaning ways, such as car washer, kitchen clean, grill clean, grease clean, carpet clean, garage clean, courtyard clean, the wall outside of the house, urban road wash, etc. ZJ-28T2 is the update model of ZJ-28T, which is more powerful and for a wider application.

#### **Technical Parameter**

Model No.: JNK-ZJ-28T2 Motor Power: 2.5KW

Voltage: 220V Frequency: 50 Hz

Rotary Speed: 2800 RPM

Max Pressure: 110 bar / 1600PSI Flow Current: 15L/min / 3.96GMP

Nozzle Size: 075 model Pump Model: JNK-1508D