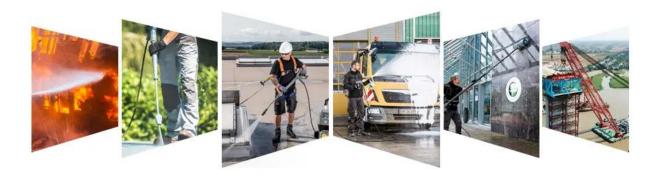

remath{\;\;}$  380V three phase 360V to 440V
- 4 Electric leakage protection at 30mAh
- ⑤ Open-phase protection for 380V three phase motor
- 6 Over heating protection for the motor at 120 degree
- Terror nozzle connect will not raise the electric current and voltage increase, motor will not broken, the pump is with the function of automatic pressure leakage.
- New models for pump in 3000Hrs testing without the situation of oil leakage and water leakage

#### **Customized Service**

- ① Electric Voltage is customized as requested
- 2 Electric plug is customized as requested
- 3 Length of water inlet and outlet is customized as requested
- 4 Logo and Package is customized base on MOQ

#### **Product Certificate**







# **Food Processing Plant Cleaning High Pressure Machine Application**