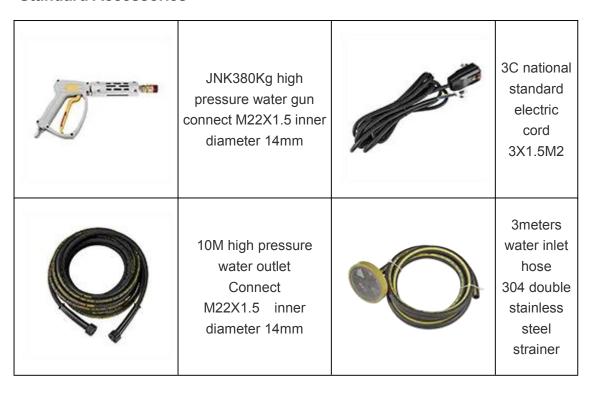

### **Standard Accessories**

Standard equipped nozzles 304 stainless steel hoop

Filter removal wrench