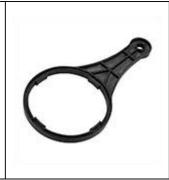

### **Standard Accessories**

Standard equipped nozzles 304 stainless steel hoop

Filter removal wrench