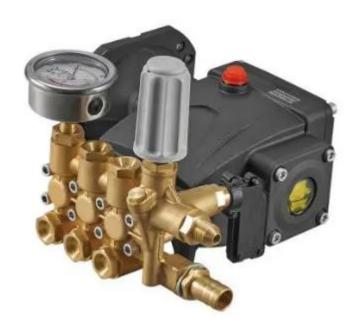

Plant Cleaning High Pressure Machine manufacturer and supplier in China. JNK-ZJ-28T2 2.5KW electric high pressure washer is handle push washer for various of cleaning ways, such as car washer, kitchen clean, grill clean, grease clean, carpet clean, garage clean, courtyard clean, the wall outside of the house, urban road wash, etc. ZJ-28T2 is the update model of ZJ-28T, which is more powerful and for a wider application.

#### **Technical Parameter**

Model No.: JNK-ZJ-28T2 Motor Power: 2.5KW

Voltage: 220V Frequency: 50 Hz

Rotary Speed: 2800 RPM

Max Pressure: 110 bar / 1600PSI Flow Current: 15L/min / 3.96GMP

Nozzle Size: 075 model Pump Model: JNK-1508D

Package Size: 59\*43\*52cm (LxWxH)

Package weight: 48.6Kgs



#### **Structure**



1508D Three phase 24 shaft high pressure pump





### **Standard Accessories**







Standard equipped nozzles 304 stainless steel hoop



Filter removal wrench

# **Quality Guarantee**

- ① Electric Current protection range from 15A to 18A
- 2 Power protection range from 7.5Kw to 8.5Kw
- $\ensuremath{{}^{\circ}}$  Voltage protection: 220V single phase 170V to 245V ,  $\ensuremath{\;\;}$  380V three phase 360V to 440V
- 4 Electric leakage protection at 30mAh
- ⑤ Open-phase protection for 380V three phase motor
- 6 Over heating protection for the motor at 120 degree
- Terror nozzle connect will not raise the electric current and voltage increase, motor will not broken, the pump is with the function of automatic pressure leakage.
- New models for pump in 3000Hrs testing without the situation of oil leakage and water leakage

#### **Custo