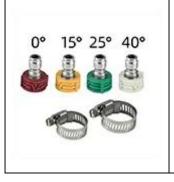

### **Standard Accessories**

Standard equipped nozzles 304 stainless steel hoop

Filter removal wrench