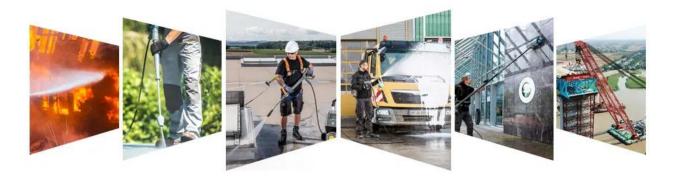

15A to 18A
- 2 Power protection range from 7.5Kw to 8.5Kw
- 4 Electric leakage protection at 30mAh
- ⑤ Open-phase protection for 380V three phase motor
- 6 Over heating protection for the motor at 120 degree
- Terror nozzle connect will not raise the electric current and voltage increase, motor will not broken, the pump is with the function of automatic pressure leakage.
- New models for pump in 3000Hrs testing without the situation of oil leakage and water leakage

#### **Customized Service**

- ① Electric Voltage is customized as requested
- 2 Electric plug is customized as requested
- 3 Length of water inlet and outlet is customized as requested
- 4 Logo and Package is customized base on MOQ

### **Product Certificate**







# **Electric High Pressure Washer Car Washer Application**