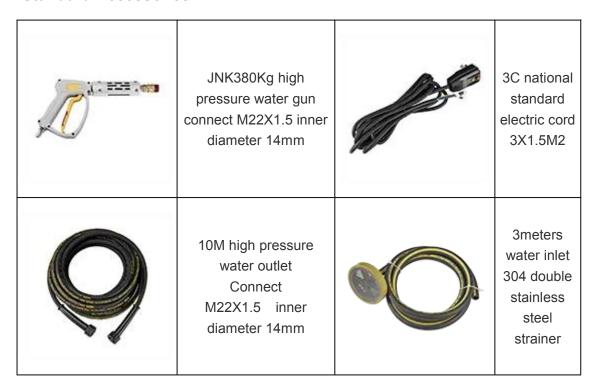

# **Standard Accessories**

Standard equipped nozzles 304 stainless steel hoop

Filter removal wrench