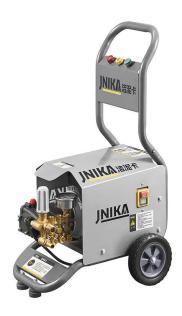

# **Product Description**

Factory Electric High Pressure Washer Car Washer Made in China with Low Price. JNIKA® is Electric High Pressure Washer Car Washer manufacturer and supplier in China. JNK-ZJ-19T2 2.4KW electric high pressure washer is one of the ZJ series products, it has the characteristics of simple design, fashion looking, powerful and endurable, also a competitive price for you. Welcome to come and talk with us about your cleaning problems, we will give you a best solutions with our pressure washer products.