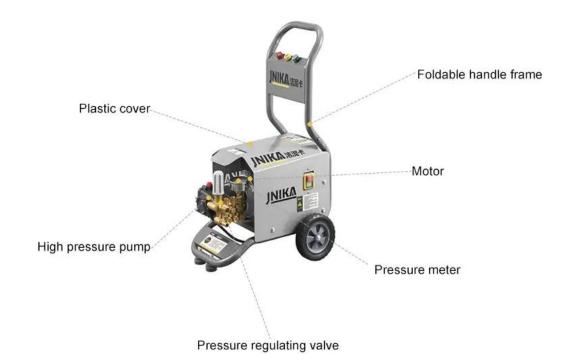

e Washer Car Washer Made in China with Low Price. JNIKA® is Electric High Pressure Washer Car Washer manufacturer and supplier in China. JNK-ZJ-19T2 2.4KW electric high pressure washer is one of the ZJ series products, it has the characteristics of simple design, fashion looking, powerful and endurable, also a competitive price for you. Welcome to come and talk with us about your cleaning problems, we will give you a best solutions with our pressure washer products.

#### **Technical Parameter**

Model No.: JNK-ZJ-19T2 Motor Power: 2.4KW

Voltage: 220V Frequency: 50 Hz

Rotary Speed: 2800 RPM

Max Pressure: 110 bar / 1600PSI Flow Current: 10L/min / 2.65GMP

Nozzle Size: 040 model Pump Model: JNK-1008D

Package Size: 490\*49\*47 cm (LxWxH)

Package weight: 34Kgs

# **Primary Structure**





# **Standard Accessories**







Standard equipped nozzles 304 stainless steel hoop



Filter removal wrench

# **Quality Guarantee**

- ① Electric Current protection range from 15A to 18A
- 2 Power protection range from 7.5Kw to 8.5Kw
- 4 Electric leakage protection at 30mAh
- ⑤ Open-phase protection for 380V three phase motor
- 6 Over heating protection for the motor at 120 degree
- Terror nozzle connect will not raise the electric current and voltage increase, motor will not broken, the pump is with the function of automatic pressure leakage.
- New models for pump in 3000Hrs testing without the situation of oil leakage and water leakage

#### **Customized Service**

- ① Electric Voltage is customized as requested
- 2 Electric plug is customized as requested
- 3 Length of water inlet