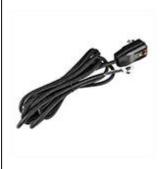

### **Standard Accessories**

JNK380Kg high pressure water gun connect M22X1.5 inner diameter 14mm

3C national standard electric cord 3X1.5M2