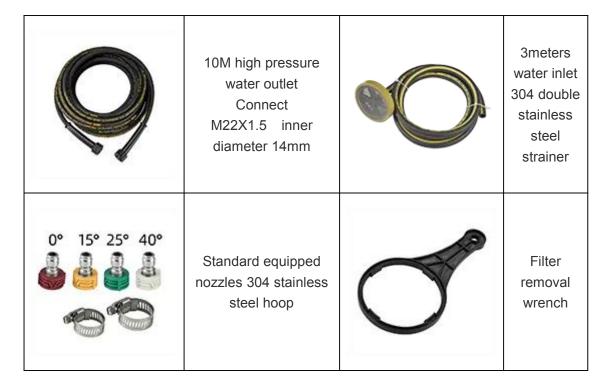

### **Standard Accessories**

JNK380Kg high pressure water gun connect M22X1.5 inner diameter 14mm

3C national standard electric cord 3X1.5M2