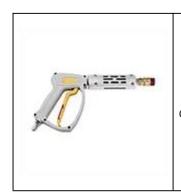

### **Standard Accessories**

JNK380Kg high pressure water gun connect M22X1.5 inner diameter 14mm

3C national standard electric cord 3X1.5M2