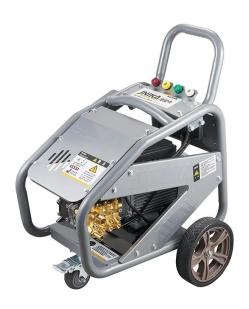

## **Product Description**

JNIKA® is a professional China Electric High Pressure Hand Push Washer manufacturer and supplier, if you are looking for the best Electric High Pressure Hand Push Washer with low price, consult us now! JNK-ZL-19T2 2.4KW electric high pressure washer is one of the ZL series products, it has the characteristics of simple design, fashion looking, powerful and endurable, also a competitive price for you. Welcome to come and talk with us about your cleaning problems, we will give you a best solutions with our pressure washer products.

#### **Technical Parameter**

Model No.: JNK-ZL-19T2 Motor Power: 2.4KW

Voltage: 220V Frequency: 50 Hz

Rotary Speed: 2800 RPM

Max Pressure: 110 bar / 1600PSI Flow Current: 10L/min / 2.65GMP

Nozzle Size: 040 model Pump Model: JNK-1008D