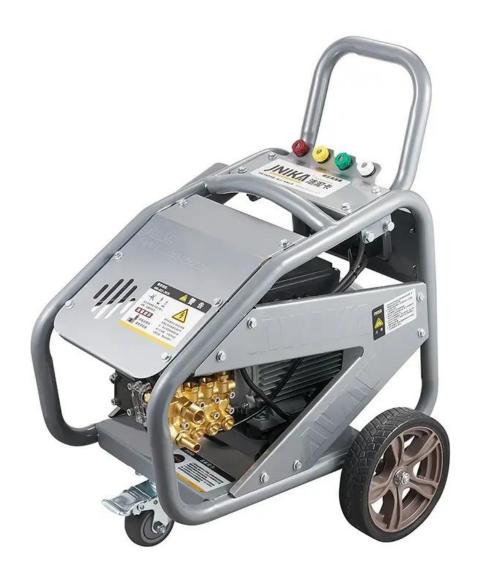

## **Product Description**

JNIKA® is a professional China Electric High Pressure Hand Push Washer manufacturer and supplier, if you are looking for the best Electric High Pressure Hand Push Washer with low price, consult us now! JNK-ZL-19T2 2.4KW electric high pressure washer is one of the ZL series products, it has the characteristics of simple design, fashion looking, powerful and endurable, also a competitive price for you. Welcome to come and talk with us about your cleaning problems, we will give you a best solutions with our pressure washer products.

#### **Technical Parameter**

Model No.: JNK-ZL-19T2 Motor Power: 2.4KW

Voltage: 220V Frequency: 50 Hz

Rotary Speed: 2800 RPM

Max Pressure: 110 bar / 1600PSI Flow Current: 10L/min / 2.65GMP

Nozzle Size: 040 model Pump Model: JNK-1008D