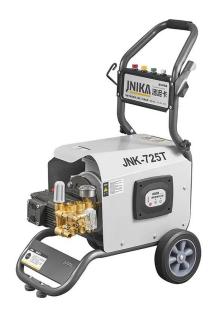

## **Product Description**

Buy 5.5KW Industrial Used High Pressure Washer which is of high quality directly with low price.JNIKA®-ZJ-520T and ZJ-725T electric high pressure washer is high power with a three phase motor make it a more powerful washer for a wider range application. In spite of the normal industrial use, it also can be used in agricultural spray, medical and sanitary cleaning, medical disinfection cleaning, etc.

#### **Technical Parameter**

| Model   | Power | Voltage | Frequency | ency Speed P |     | Pressure |       | Flow<br>Current |     | Pump      | Zize     | Weight |
|---------|-------|---------|-----------|--------------|-----|----------|-------|-----------------|-----|-----------|----------|--------|
|         | (KW)  | (V)     | (Hz)      | (RPM)        | Bar | PSI      | L/min | GPM             |     |           | (LWH)    | Kg     |
| ZJ-520T | 5.5   | 380     | 50        | 1450         | 220 | 3200     | 16    | 4.22            | 040 | JNK-1525D | 63*48*60 | 77     |
| ZJ-725T | 7.5   | 380     | 50        | 1450         | 220 | 4000     | 16    | 4.22            | 040 | JNK-1525D | 63*48*60 | 86     |