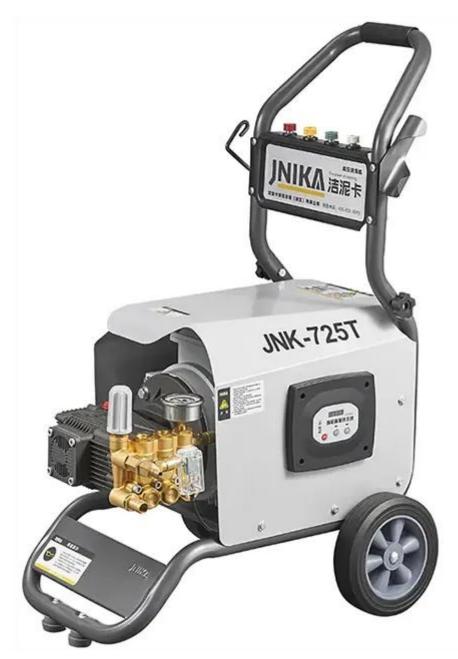

## **Product Description**

Buy 5.5KW Industrial Used High Pressure Washer which is of high quality directly with low price.JNIKA®-ZJ-520T and ZJ-725T electric high pressure washer is high power with a three phase motor make it a more powerful washer for a wider range application. In spite of the normal industrial use, it also can be used in agricultural spray, medical and sanitary cleaning, medical disinfection cleaning, etc.

#### **Technical Parameter**

| Model   | Power | Voltage | Frequency | ency Speed P |     | Pressure |       | Flow<br>Current |     | Pump      | Zize     | Weight |
|---------|-------|---------|-----------|--------------|-----|----------|-------|-----------------|-----|-----------|----------|--------|
|         | (KW)  | (V)     | (Hz)      | (RPM)        | Bar | PSI      | L/min | GPM             |     |           | (LWH)    | Kg     |
| ZJ-520T | 5.5   | 380     | 50        | 1450         | 220 | 3200     | 16    | 4.22            | 040 | JNK-1525D | 63*48*60 | 77     |
| ZJ-725T | 7.5   | 380     | 50        | 1450         | 220 | 4000     | 16    | 4.22            | 040 | JNK-1525D | 63*48*60 | 86     |