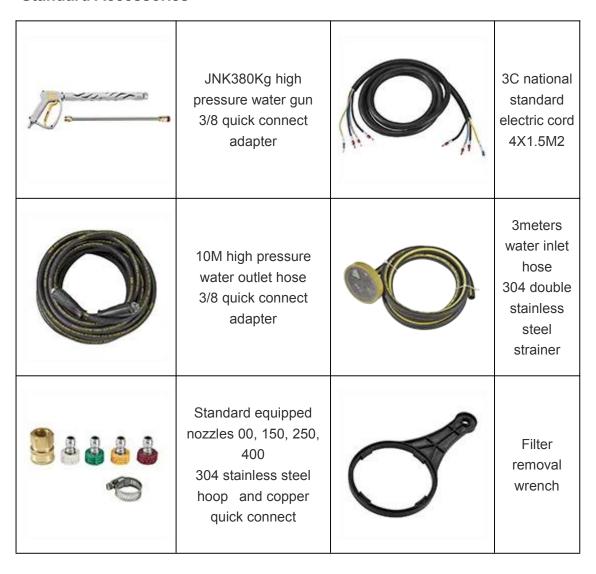

rameter**

| Model   | Power | Voltage | Frequency | ency Speed P |     | Pressure |       | Flow<br>Current |     | Pump      | Zize     | Weight |
|---------|-------|---------|-----------|--------------|-----|----------|-------|-----------------|-----|-----------|----------|--------|
|         | (KW)  | (V)     | (Hz)      | (RPM)        | Bar | PSI      | L/min | GPM             |     |           | (LWH)    | Kg     |
| ZJ-520T | 5.5   | 380     | 50        | 1450         | 220 | 3200     | 16    | 4.22            | 040 | JNK-1525D | 63*48*60 | 77     |
| ZJ-725T | 7.5   | 380     | 50        | 1450         | 220 | 4000     | 16    | 4.22            | 040 | JNK-1525D | 63*48*60 | 86     |

#### **Structure**





JNK-1525D 28 shaft high pressure pump





#### **Standard Accessories**





#### **Quality Guarantee**

- ① Electric Current protection range from 15A to 18A
- 2 Power protection range from 7.5Kw to 8.5Kw
- 4 Electric leakage protection at 30mAh
- ⑤ Open-phase protection for 380V three phase motor
- 6 Over heating protection for the motor at 120 degree
- Terror nozzle connect will not raise the electric current and voltage increase, motor will not broken, the pump is with the function of automatic pressure leakage.
- New models for pump in 3000Hrs testing without the situation of oil leakage and water leakage

#### **Customized Service**

- ① Electric Voltage is customized as requested, from 170V -245V single phase to 360V 440V three phase
- ② Electric plug is customized as requested, for American socket or European type
- 3 Length of water inlet and outlet is