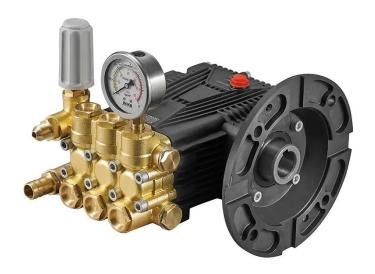

eaning, etc.

#### **Technical Parameter**

| Model   | Power | Voltage | Frequency | ency Speed P |     | Pressure |       | Flow<br>Current |     | Pump      | Zize     | Weight |
|---------|-------|---------|-----------|--------------|-----|----------|-------|-----------------|-----|-----------|----------|--------|
|         | (KW)  | (V)     | (Hz)      | (RPM)        | Bar | PSI      | L/min | GPM             |     |           | (LWH)    | Kg     |
| ZJ-520T | 5.5   | 380     | 50        | 1450         | 220 | 3200     | 16    | 4.22            | 040 | JNK-1525D | 63*48*60 | 77     |
| ZJ-725T | 7.5   | 380     | 50        | 1450         | 220 | 4000     | 16    | 4.22            | 040 | JNK-1525D | 63*48*60 | 86     |

#### **Structure**





JNK-1525D 28 shaft high pressure pump





#### **Standard Accessories**





#### **Quality Guarantee**

- ① Electric Current protection range from 15A to 18A
- 2 Power protection range from 7.5Kw to 8.5Kw
- 4 Electric leakage protection at 30mAh
- ⑤ Open-phase protection for 380V three phase motor
- 6 Over heating protection for the motor at 120 degree
- Terror nozzle connect will not raise the electric current and voltage increase, motor will not broken, the pump is with the function of automatic pressure leakage.
- New models for pump in 3000Hrs testing without the situation of oil leakage and water leakage

#### **Customized Service**

- ① Electric Voltage is customized as requested, from 170V -245V single phase to 360V 440V three phase
- ② Electric plug is customized as requested, for American socket or European type
- 3 Le