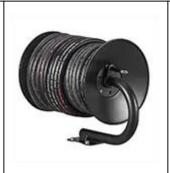

### 26HP Gasolin Sewer Machine Drain Cleaner Standard Accessories

JNK500Kg high pressure water gun Fast connect 3/8 adapter

50 meters standard configuration high pressure water outlet hose inner diameter 13mm