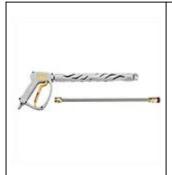

### 26HP Gasolin Sewer Machine Drain Cleaner Standard Accessories

JNK500Kg high pressure water gun Fast connect 3/8 adapter

50 meters standard configuration high pressure water outlet hose inner diameter 13mm