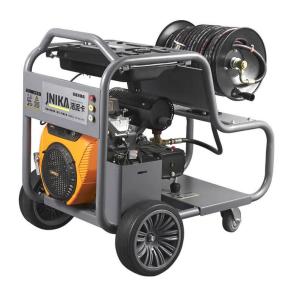

### 26HP Gasolin Sewer Machine Drain Cleaner

JNIKA® cleaning equipment company is 26HP Gasolin Sewer Machine Drain Cleaner manufacturers and suppliers in China who can wholesale various of electric high pressure washer, gasoline high pressure washer, diesel pressure washer, electric pipe dredge machine, gasoline sewer drain cleaner, diesel sewer drain cleaner, fog making machine, car washer for business, commercial pressure washer, and industrial high pressure washer indoor or outdoor use. We can provide professional service and better price for you. If you are interested in high pressure washer products, please contact with us. We follow the quality of rest assured that the price of conscience, dedicated service.

## **Product Description**

JNIKA® as the professional manufacturer, we would like to provide you 26HP Gasolin Sewer Machine Drain Cleaner. JNK-ZY-2615TQ/JNK-ZY-3615TQ Gasoline sewer drain cleaning machine has the steel pressure pump and copper pressure pump for customer's different choice. Its suitable for industrial pipeline dredge, community and city municipal pipeline dredge, pipeline cleaning, regular pipeline maintenance.