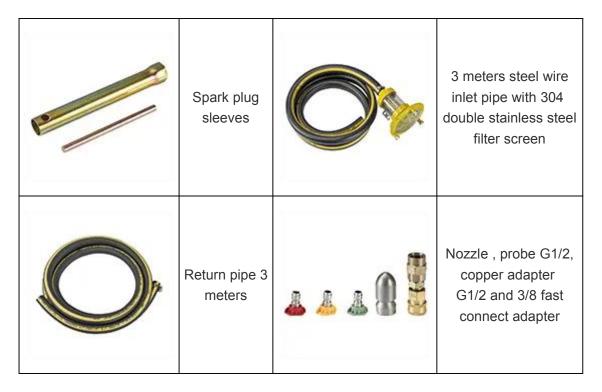

### 26HP Gasolin Sewer Machine Drain Cleaner Standard Accessories

JNK500Kg high pressure water gun Fast connect 3/8 adapter

50 meters standard configuration high pressure water outlet hose inner diameter 13mm