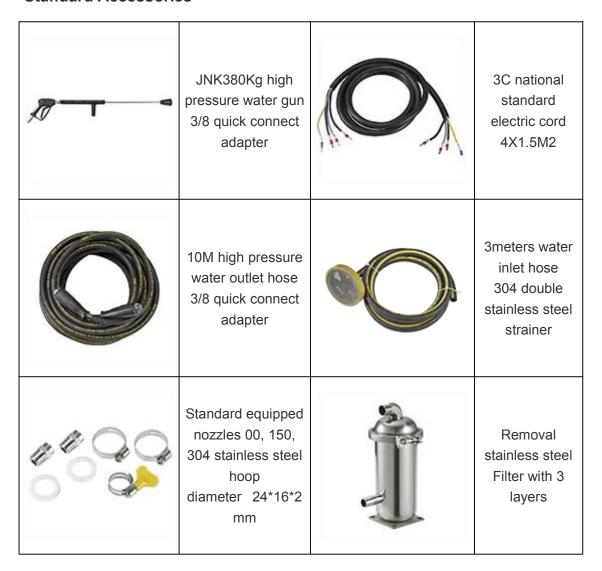

| (LWH)     | Kg     |
| ZL-1535T | 15    | 380                  | 50   | 1450  | 370      | 5370 | 22           | 5.80 | 050    | JNK-2250D | 115*61*94 | 242    |
| ZL-2250T | 22    | 380                  | 50   | 1450  | 500      | 7250 | 22           | 5.80 | 037    | JNK-2250D | 115*61*94 | 261    |

Structure Details















# Copper pressure pump



# Cast steel pressure pump

- 1. JNK-2250D 24 extra shaft copper pressure pump and cast steel pump for choice
- 2. Screws surface electroplate treatment completely

Jnika Cleaning Equipment (Zhejiang) Co., Ltd. Phone:+86-18958563723 E-mail: jnkadmin@jnikar.com



- 3. 304 stainless steel filter
- 4. Equip with 500Kgs high pressure gun
- 5. Adjustable guide wheel, stop, move forward and backward

### **Standard Accessories**



## **Quality Guarantee**

- ① Electric Current protection range from 15A to 18A
- 2 Power protection range from 7.5Kw to 8.5Kw
- ④ Electric leakage protection at 30mAh
- ⑤ Open-phase protection for 380V three phase motor
- 6 Over heating protection for the motor at 120 degree
- Terror nozzle connect will not raise the electric current and voltage increase, motor will not broken, the pump is with the function of automatic pressure leakage.



New models for pump in 3000Hrs testing without the situation of oil leakage and water leakage

### **Customized Service**

- ① Electric Voltage is customized as requested, from 170V -245V single phase to 360V 440V three phase
- 2 Electric plug is customized as requested, for American socket or European type
- 3 Length of water inlet and outlet is cus