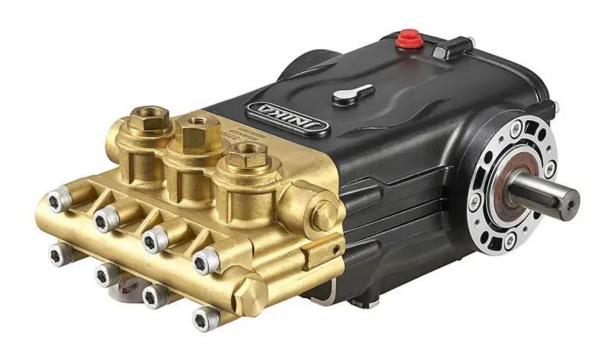

# Copper pressure pump

# Cast steel pressure pump

- 1. JNK-2250D 24 extra shaft copper pressure pump and cast steel pump for choice
- 2. Screws surface electroplate treatment completely

Jnika Cleaning Equipment (Zhejiang) Co., Ltd. Phone:+86-18958563723 E-mail: jnkadmin@jnikar.com