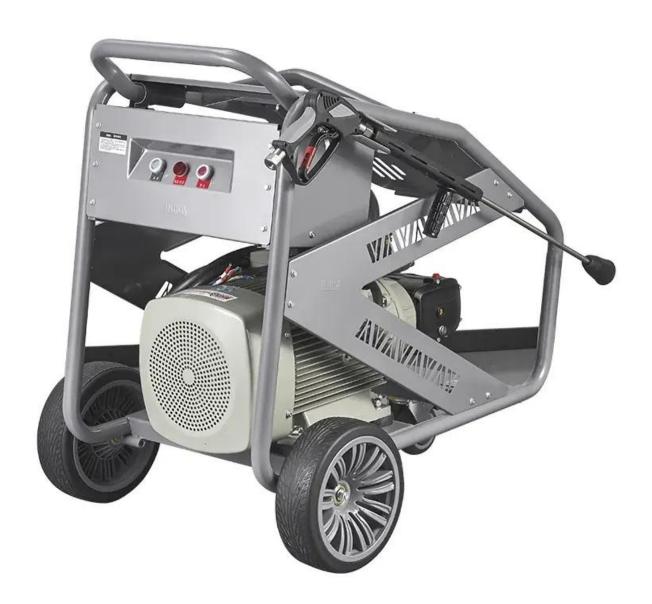

Structure Details

- 3. 304 stainless steel filter
- 4. Equip with 500Kgs high pressure gun
- 5. Adjustable guide wheel, stop, move forward and backward