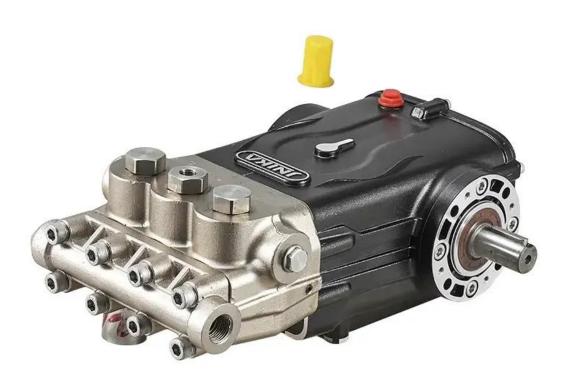

# Copper pressure pump

# Cast steel pressure pump

- 1. JNK-2250D 24 extra shaft copper pressure pump and cast steel pump for choice
- 2. Screws surface electroplate treatment completely

Jnika Cleaning Equipment (Zhejiang) Co., Ltd. Phone:+86-18958563723 E-mail: jnkadmin@jnikar.com