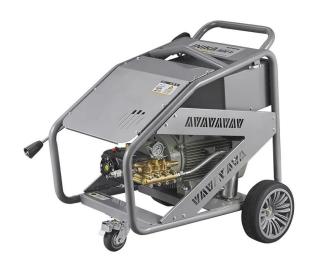

# 22KW Industrial High Pressure Washer

JNIKA® 22KW Industrial High Pressure
Washer is China manufacturer and supplier
who mainly produce commercial pressure
washer and industrial cleaner with a high
power motor application. With years of
experience in produce pressure washer,
JNIKA products have been well received by
many customers and enjoyed a good
reputation in many countries, customers can
consult and customize your own unique high
pressure washers according to the specific
needs.

# **Product Description**

JNIKA® as one of the professional China 22KW Industrial High Pressure Washer manufacturers and China 22KW Industrial High Pressure Washer factory, we are strong strength and complete management. Also, we have own exporting license. JNK-ZL-1535T 15KW electric high pressure washer and ZL-2250T 22KW electric high pressure washer is high power with a three phase motor make it a more powerful washer for a wider range application. In spite of the normal industrial use, it also can be used in agricultural spray, medical and sanitary cleaning, medical disinfection cleaning, infrastructure cleaning, rust removal, removal cement residue, serious pollution, engineering vehicle cleaning, etc.