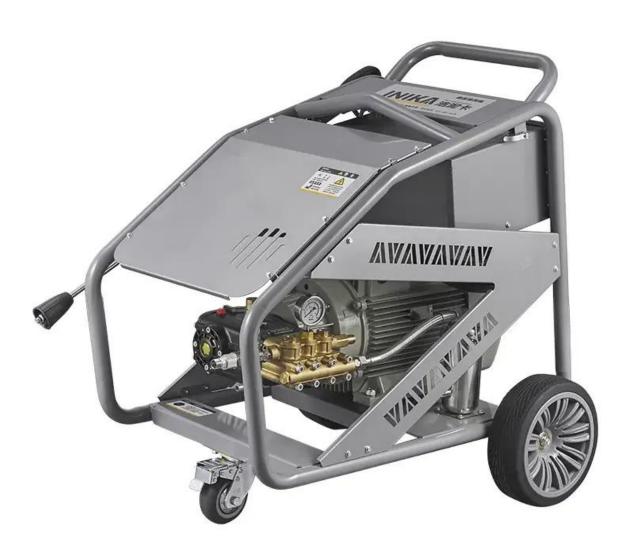

Structure Details

- 3. 304 stainless steel filter
- 4. Equip with 500Kgs high pressure gun
- 5. Adjustable guide wheel, stop, move forward and backward