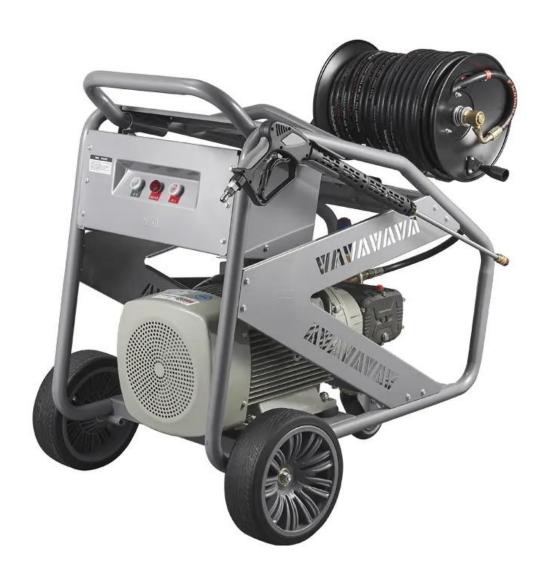

## Gasoline sewer drain cleaning machine advantage and application

- ① Gasoline sewer drain cleaning machine is cordless with no electric , gasoline power and use for outdoor operation
- ② Its design patent products with CE certificate
- ③ The dredge speed is fast in a powerful cleaning way, the superior high pressure pump and motor provide steady power continuously
- ④ Long life of the machine lead it low cost, easy tooperate
- ⑤ Gasoline sewer drain cleaning machine is widely applied for industrial pipeline dredge and cleaning, municipal pipeline dredge and family pipeline.