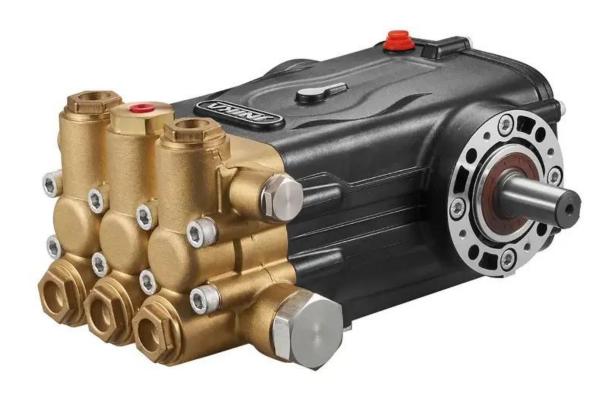

|
|---------------|-----------|-------------|------------|-----------|--------------|----------|-----------------|-----------|------|---------------|---------------|------------|
|               | (KW)      | (V)         | (Hz)       | (RP<br>M) | Bar          | PSI      | L/mi<br>n       | GPM       | le   | Pump          | (LWH)         | Kg         |
| ZY-1515<br>TD | 15        | 380         | 50         | 145<br>0  | 18<br>0      | 21<br>75 | 52              | 13.<br>72 | 190  | JNK-52<br>15D | 115*61<br>*94 | 285        |
| ZY-2215<br>TD | 22        | 380         | 50         | 145<br>0  | 18<br>0      | 21<br>75 | 72              | 19        | 235  | JNK-72<br>15D | 115*61<br>*94 | 292        |

#### **Primary Structure**













JNK-5125D JNK-7215D steel high pressure pump





# JNK-5125D JNK-7215D Copper high pressure pump

## **Standard Accessories**



JNK500Kg high pressure water gun Fast connect 3/8 adapter



50 meters standard configuration high pressure water outlet hose inner diameter 13mm





## Gasoline sewer drain cleaning machine advantage and application

- ① Gasoline sewer drain cleaning machine is cordless with no electric , gasoline power and use for outdoor operation
- ② Its design patent products with CE certificate
- ③ The dredge speed is fast in a powerful cleaning way, the superior high pressure pump and motor provide steady power continuously
- ④ Long life of the machine lead it low cost, easy tooperate
- ⑤ Gasoline sewer drain cleaning machine is widely applied for industrial pipeline dredge and cleaning, municipal pipeline dredge and