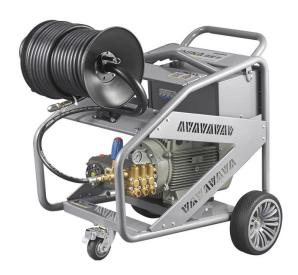

# **Product Description**

You can rest assured to buy 22KW electric pipe dredge machine from JNIKA® factory and we will offer you the best after-sale service and timely delivery. JNK-ZY-21515TD 15KW electric pipe dredge cleaning machine JNK-ZY-2215TD electric pipe dredge cleaning machine have the steel high pressure pump and copper high pressure pump for customer's different choice. Its suitable for industrial pipeline dredge, community and city municipal pipeline dredge, pipeline cleaning, regular pipeline maintenance, indoor and outdoor operation.

### **Technical Parameter**

| Model         | Pow<br>er | Volta<br>ge | Freque ncy | Spee<br>d | Pressur<br>e |          | Flow<br>Current |           | Nozz | Duman         | Zize          | Weig<br>ht |
|---------------|-----------|-------------|------------|-----------|--------------|----------|-----------------|-----------|------|---------------|---------------|------------|
|               | (KW)      | (V)         | (Hz)       | (RP<br>M) | Bar          | PSI      | L/mi<br>n       | GPM       | le   | Pump          | (LWH)         | Kg         |
| ZY-1515<br>TD | 15        | 380         | 50         | 145<br>0  | 18<br>0      | 21<br>75 | 52              | 13.<br>72 | 190  | JNK-52<br>15D | 115*61<br>*94 | 285        |
| ZY-2215<br>TD | 22        | 380         | 50         | 145<br>0  | 18<br>0      | 21<br>75 | 72              | 19        | 235  | JNK-72<br>15D | 115*61<br>*94 | 292        |

#### **Primary Structure**

JNK-5125D JNK-7215D steel high pressure pump