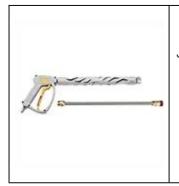

## **Standard Accessories**

JNK500Kg high pressure water gun Fast connect 3/8 adapter

50 meters standard configuration high pressure water outlet hose inner diameter 13mm