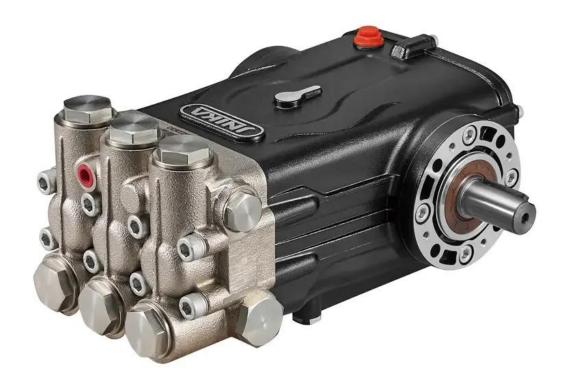

Nozz | Duman         | Zize          | Weig<br>ht |
|---------------|-----------|-------------|------------|-----------|--------------|----------|-----------------|-----------|------|---------------|---------------|------------|
|               | (KW)      | (V)         | (Hz)       | (RP<br>M) | Bar          | PSI      | L/mi<br>n       | GPM       | le   | Pump          | (LWH)         | Kg         |
| ZY-1515<br>TD | 15        | 380         | 50         | 145<br>0  | 18<br>0      | 21<br>75 | 52              | 13.<br>72 | 190  | JNK-52<br>15D | 115*61<br>*94 | 285        |
| ZY-2215<br>TD | 22        | 380         | 50         | 145<br>0  | 18<br>0      | 21<br>75 | 72              | 19        | 235  | JNK-72<br>15D | 115*61<br>*94 | 292        |

#### **Primary Structure**













JNK-5125D JNK-7215D steel high pressure pump





# JNK-5125D JNK-7215D Copper high pressure pump

## **Standard Accessories**



JNK500Kg high pressure water gun Fast connect 3/8 adapter



50 meters standard configuration high pressure water outlet hose inner diameter 13mm





## Gasoline sewer drain cleaning machine advantage and application

- ① Gasoline sewer drain cleaning machine is cordless with no electric , gasoline power and use for outdoor operation
- ② Its design patent products with CE certificate
- ③ The dredge speed is fast in a powerful cleaning way, the superior high pressure pump and motor provide steady power continuously
- ④ Long life of the machine lead it low cost, easy tooperate
- ⑤ Gasoline sewer drain cleaning machine is widely applied for industrial pipeline d