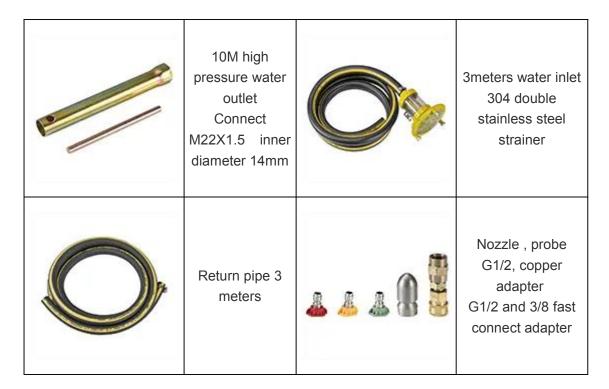

## **Standard Accessories**

JNK500Kg high pressure water gun Fast connect 3/8 adapter

50 meters standard configuration high pressure water outlet hose inner diameter 13mm