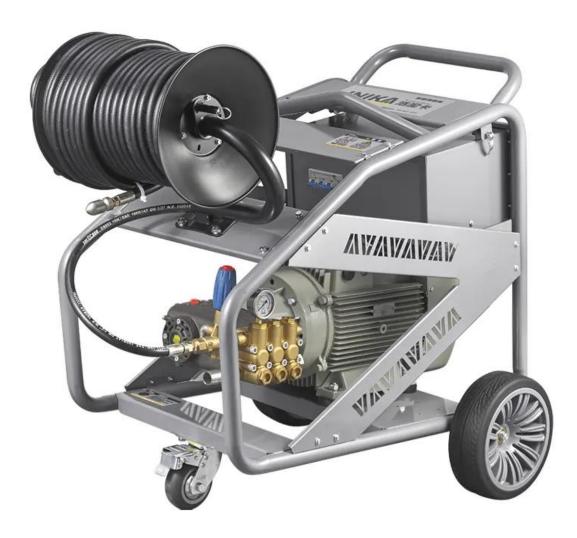

# **Product Description**

You can rest assured to buy 22KW electric pipe dredge machine from JNIKA® factory and we will offer you the best after-sale service and timely delivery. JNK-ZY-21515TD 15KW electric pipe dredge cleaning machine JNK-ZY-2215TD electric pipe dredge cleaning machine have the steel high pressure pump and copper high pressure pump for customer's different choice. Its suitable for industrial pipeline dredge, community and city municipal pipeline dredge, pipeline cleaning, regular pipeline maintenance, indoor and outdoor operation.

### **Technical Parameter**

| Model         | Pow<br>er | Volta<br>ge | Freque ncy | Spee<br>d | Pressur<br>e |          | Flow<br>Current |           | Nozz | Duman         | Zize          | Weig<br>ht |
|---------------|-----------|-------------|------------|-----------|--------------|----------|-----------------|-----------|------|---------------|---------------|------------|
|               | (KW)      | (V)         | (Hz)       | (RP<br>M) | Bar          | PSI      | L/mi<br>n       | GPM       | le   | Pump          | (LWH)         | Kg         |
| ZY-1515<br>TD | 15        | 380         | 50         | 145<br>0  | 18<br>0      | 21<br>75 | 52              | 13.<br>72 | 190  | JNK-52<br>15D | 115*61<br>*94 | 285        |
| ZY-2215<br>TD | 22        | 380         | 50         | 145<br>0  | 18<br>0      | 21<br>75 | 72              | 19        | 235  | JNK-72<br>15D | 115*61<br>*94 | 292        |

## **Standard Accessories**

JNK500Kg high pressure water gun Fast connect 3/8 adapter

50 meters standard configuration high pressure water outlet hose inner diameter 13mm