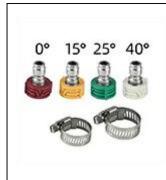

| 220              | 50   | 2800  | 110                 | lbOd  | 10      | 2.65 | 040        | JNK-1008E |

#### **Primary Structure**





Pressure regulating valve

#### **Standard Accessories**

|   | JNK380Kg high<br>pressure water gun<br>connect M22X1.5 inner<br>diameter 14mm  | 3C national<br>standard<br>electric<br>cord<br>3X1.5M2                 |
|---|--------------------------------------------------------------------------------|------------------------------------------------------------------------|
| Q | 10M high pressure<br>water outlet<br>Connect<br>M22X1.5 inner<br>diameter 14mm | 3meters<br>water inlet<br>304 double<br>stainless<br>steel<br>strainer |

Jnika Cleaning Equipment (Zhejiang) Co., Ltd. Phone:+86-18958563723 E-mail: jnkadmin@jnikar.com

#### www.jnikar.com





Standard equipped nozzles 304 stainless steel hoop



# removal wrench

#### **Quality Guarantee**

- ① Electric Current protection range from 15A to 18A
- 2 Power protection range from 7.5Kw to 8.5Kw
- ③ Voltage protection: 220V single phase 170V to 245V, 380V three phase 360V to 440V
- ④ Electric leakage protection at 30mAh
- ⑤ Open-phase protection for 380V three phase motor
- 6 Over heating protection for the motor at 120 degree
- ⑦ Error nozzle connect will not raise the electric current and voltage increase, motor will not broken, the pump is with the function of automatic pressure leakage.
- ⑧ New models for pump in 3000Hrs testing without the situation of oil leakage and water leakage

#### **Customized Service**

- ① Electric Voltage is customized as requested
- 2 Electric plug