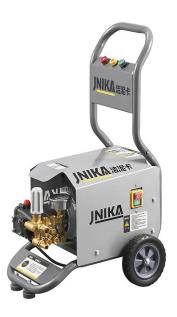

#### 2.4KW High Configuation Car Electric Pressure Washer

JNIKA® company was one of the 2.4KW High Configuation car Electric Pressure Washer manufacturers in China, especially in research and developed high-end commercial pressure washer and industrial cleaning equipment products. Along with decades of marketing operation, its technology and quality have a good reputation and gradually formed as the super brand effect in industry of high pressure washer. JNIKA pressure washer is with the characteristic of fashion design, good price, superior quality and good after-sales service, lead it became the one of sentinel procurement products for the customers at home and abroad.

## **Product Description**

Buy 2.4KW High Configuation car Electric Pressure Washer made in China. JNIKA® is 2.4KW High Configuationcar Electric Pressure Washer manufacturer and supplier in China.