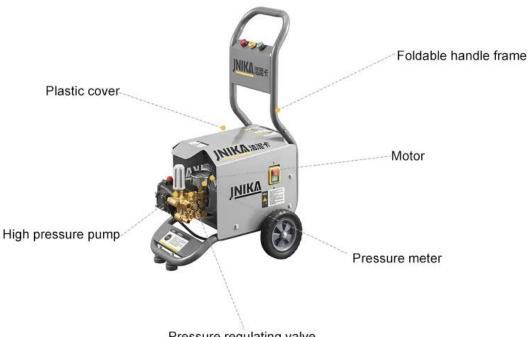

r manufacturer and supplier in China.

#### **Technical Parameter**

| model       | The motor power | voltagefrequency |      | speed | Maximum<br>pressure |       | traffic |      | The nozzle | Pump type |
|-------------|-----------------|------------------|------|-------|---------------------|-------|---------|------|------------|-----------|
|             | (KW)            | (V)              | (HZ) | (rpm) | bar                 | 1 PSI | L/min   | GPM  | type       |           |
| JNK-ZJ-19S2 | 2.4             | 220              | 50   | 2800  | 110                 | 1600  | 10      | 2.65 | 040        | JNK-1008E |
| JNK-ZJ-19T2 | 2.4             | 220              | 50   | 2800  | 110                 | lbOd  | 10      | 2.65 | 040        | JNK-1008E |

#### **Primary Structure**





Pressure regulating valve

#### **Standard Accessories**

|   | JNK380Kg high<br>pressure water gun<br>connect M22X1.5 inner<br>diameter 14mm  | 3C national<br>standard<br>electric<br>cord<br>3X1.5M2                 |
|---|--------------------------------------------------------------------------------|------------------------------------------------------------------------|
| Q | 10M high pressure<br>water outlet<br>Connect<br>M22X1.5 inner<br>diameter 14mm | 3meters<br>water inlet<br>304 double<br>stainless<br>steel<br>strainer |

Jnika Cleaning Equipment (Zhejiang) Co., Ltd. Phone:+86-18958563723 E-mail: jnkadmin@jnikar.com

#### www.jnikar.com





Standard equipped nozzles 304 stainless steel hoop



# removal wrench

#### **Quality Guarantee**

- ① Electric Current protection range