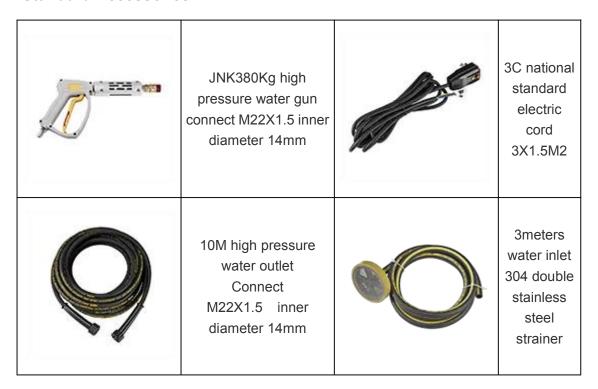

#### **Standard Accessories**

Standard equipped nozzles 304 stainless steel hoop

Filter removal wrench