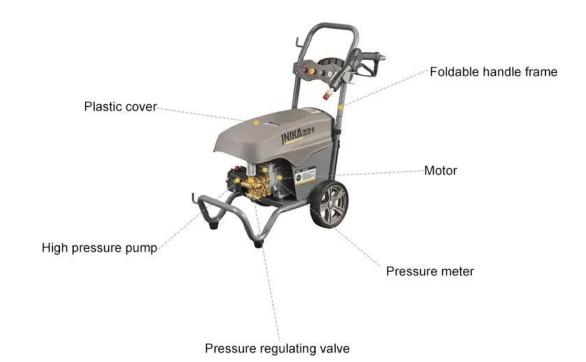

KA® is 2.4KW Electric High Pressure Washer manufacturer and supplier in China. JNK-ZJ-19S2 2.4KW electric high pressure washer is one of the ZJ series products, which can be used for household and business washer especially for car wash, kitchen cleaning, garden cleaning, walkaway cleaning, indoor, outdoor cleaning. This model is sufficient power and widely application lead it become one of our best sellers of pressure washer. For more details pls contact directly

#### **Technical Parameter**

Model No.: JNK-ZJ-19S2 Motor Power: 2.4KW

Voltage: 220V Frequency: 50 Hz

Rotary Speed: 2800 RPM

Max Pressure: 110 bar / 1600PSI Flow Current: 10L/min / 2.65GMP

Nozzle Size: 040 model Pump Model: JNK-1008D

Package Size: 60\*45\*49 cm (LxWxH)

Package weight: 34Kgs

#### **Primary Structure**





#### **Standard Accessories**







Standard equipped nozzles 304 stainless steel hoop



Filter removal wrench

## **Quality Guarantee**

- ① Electric Current protection range from 15A to 18A
- 2 Power protection range from 7.5Kw to 8.5Kw
- $\ensuremath{{}^{\circ}}$  Voltage protection: 220V single phase 170V to 245V ,  $\ensuremath{\;\;}$  380V three phase 360V to 440V
- 4 Electric leakage protection at 30mAh
- ⑤ Open-phase protection for 380V three phase motor
- 6 Over heating protection for the motor at 120 degree
- Terror nozzle connect will not raise the electric current and voltage increase, motor will not broken, the pump is with the function of automatic pressure leakage.
- New models for pump in 3000Hrs testing without the situation of oil leakage and water leakage

#### **Cus