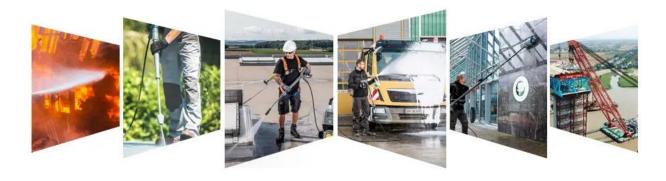

70V to 245V ,  $\ensuremath{\;\;}$  380V three phase 360V to 440V
- 4 Electric leakage protection at 30mAh
- ⑤ Open-phase protection for 380V three phase motor
- 6 Over heating protection for the motor at 120 degree
- Terror nozzle connect will not raise the electric current and voltage increase, motor will not broken, the pump is with the function of automatic pressure leakage.
- New models for pump in 3000Hrs testing without the situation of oil leakage and water leakage

#### **Customized Service**

- ① Electric Voltage is customized as requested
- 2 Electric plug is customized as requested
- 3 Length of water inlet and outlet is customized as requested
- 4 Logo and Package is customized base on MOQ

#### **Product Certificate**







# 2.4KW Electric High Pressure Washer Application