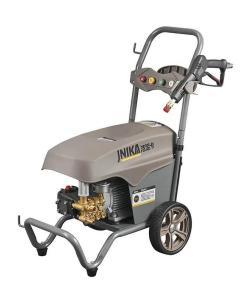

### **Product Description**

JNIKA® is 2.4KW Electric High Pressure Washer manufacturer and supplier in China. JNK-ZJ-19S2 2.4KW electric high pressure washer is one of the ZJ series products, which can be used for household and business washer especially for car wash, kitchen cleaning, garden cleaning, walkaway cleaning, indoor, outdoor cleaning. This model is sufficient power and widely application lead it become one of our best sellers of pressure washer. For more details pls contact directly