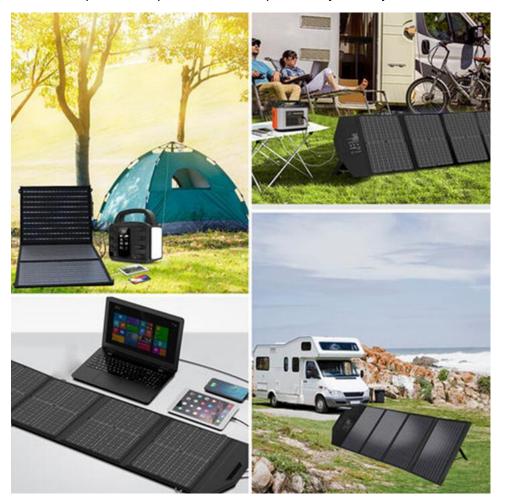

### Applied scope:

**300w Thin Light Folding Solar Panel** is suitable for outdoor use such as hiking, camping. Meanwhile, panels can provide excellent power for your daily use.