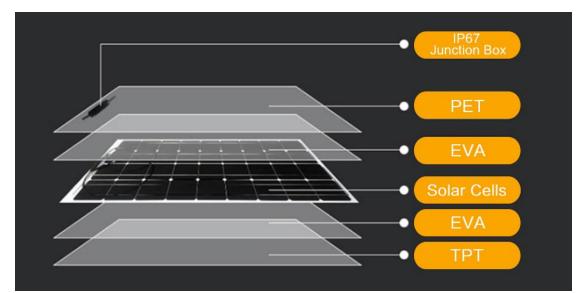

## **Material Advantage**

Brand-known raw materials to ensure maximum inner quality

### Glass

nti-reflective coating to increase the module efficie p to 20% ight transmittance improvement above 3% elf-cleaning function

#### Cell High power efficiency Stable performance under weak light conditions PID free

Eva Film

il trail prevention tre

#### Frame Strong mechanical load resistance up to 540 Anodic oxidation layer resistant to chemical c

Anodic oxidation layer resistant to chemical corrosion Silver and black color optional

IP 67 pro High qua 1500V sy

## Junction Box

IP 67 protection grade High quality diodes for electric safety 1500V system voltage available