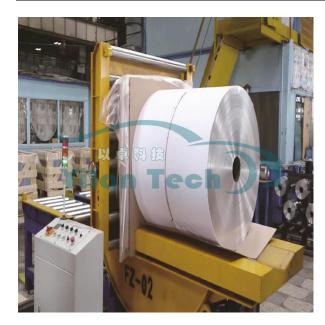

## Industrial tilter with conveyor

The Yilane Tech® Industrial Tilters with Conveyor can be used fo or dislocation of different horizontal or vertical objects.High quality industrial Tilters with Conveyor from China can be stopped freely and the tilter locked in current position.

## **Product Description**

The Yilane Tech® Industrial Tilters with Conveyor is a kind of equipment that is conducive to environmental protection. The noise control level of the place where the equipment is located must meet the noise control level required by the country. Waste gas and waste water discharge meet the corresponding requirements of national discharge standards.

## The Yilane Tech® Industrial Tilters with Conveyor Basic features

- 1) Special double chain drive, oblique gear&worm speed reducer is adopted
- 2) Four-roller device wrapped with polyurethane.
- 3) Inverter multi-speed control, smooth & safe
- 4) Independent control table allows remote operation.
- 5) Multiple position limit system ensures safe operation.
- 6) Machine can be stopped freely; the tilter locked in current position.
- 7) Tilting by hydraulic, double backpressure safe and reliable.
- 8) Reasonable hydraulic pipe layout,oil leak-proof design.