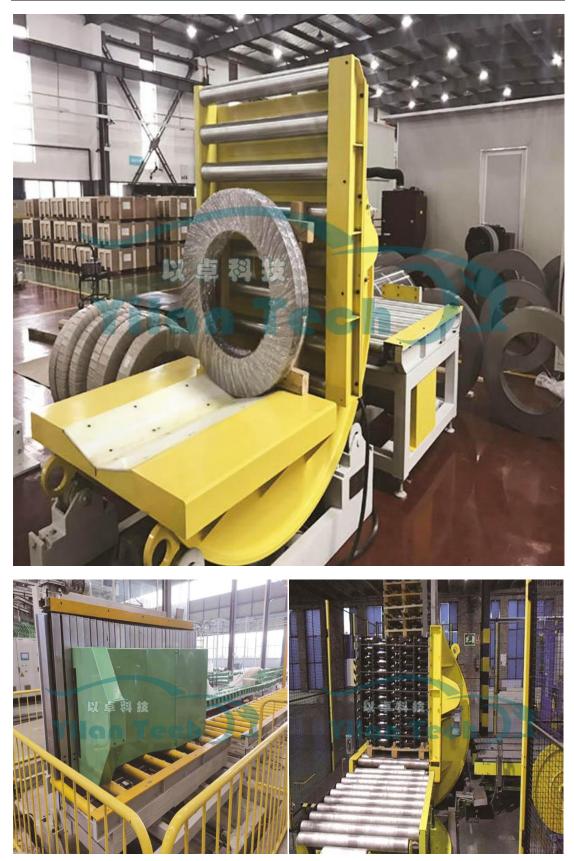

## Industrial tilter with conveyor

The Yilane Tech® Industrial Tilters with Conveyor can be used fo or dislocation of different horizontal or vertical objects.High quality industrial Tilters with Conveyor from China can be stopped freely and the tilter locked in current position.

## **Product Description**

The Yilane Tech® Industrial Tilters with Conveyor is a kind of equipment that is conducive to environmental protection. The noise control level of the place where the equipment is located must meet the noise control level required by the country. Waste gas and waste water discharge meet the corresponding requirements of national discharge standards.

## The Yilane Tech® Industrial Tilters with Conveyor Basic features

- 1) Special double chain drive, oblique gear&worm speed reducer is adopted
- 2) Four-roller device wrapped with polyurethane.
- 3) Inverter multi-speed control, smooth & safe
- 4) Independent control table allows remote operation.
- 5) Multiple position limit system ensures safe operation.
- 6) Machine can be stopped freely; the tilter locked in current position.
- 7) Tilting by hydraulic, double backpressure safe and reliable.
- 8) Reasonable hydraulic pipe layout,oil leak-proof design.