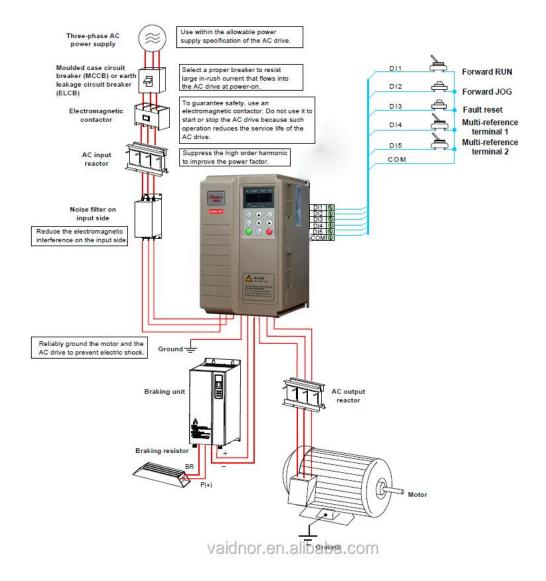

## Frequency converter VDF650 inverter is one of powerful hi-performance current vector

type inverter, able to realize the control of asynchronous motor and Permanent magnet synchronous motor (PMSM), PG control is applied on basis of VDF650A series technology, support several PG cards, able to shift between several motors, which can be used in the driving system of automatic production equipment of textile, papermaking, wire drawing, machine tool, packing, food and etc.

## **Excellent performance:**

Accurate self-learning of motor parameters
Vectorized V/f control
Support multiple field buses
Open loop vector control of synchronous motor
Motor overheat protection
Torque limit of protective machinery
Fast current limiting function
Powerful acquired software
Friendly operation interface