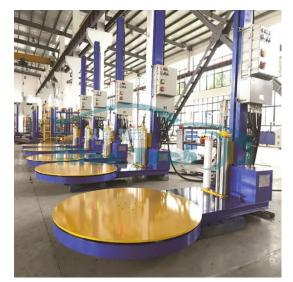

## **Disc Winding Packaging Machine**

The LLDPE winding film of this Yilane Tech® high quality Disc Winding Packaging Machine is the main packaging material, which is used to wrap the bulk goods stacked on the pallet. The goods after winding packaging are more stable, It is beautiful and tidy, and can play a good role in waterproof, dust-proof, anti-theft, anti scattering, and convenient for entering and exiting goods

## **Product Description**

Disc Winding Packaging Machine is suitable for container transportation of bulk goods and packaging of spare parts pallets. Yilane Tech® brand disc winding packaging machine is a common packaging equipment for machinery. The winding machine uses film to wrap materials. It is very suitable for freight logistics companies to pack irregular objects in a centralized manner to reduce the loss of goods.

Yilane Tech® disc winding packaging machine has the advantages of convenient entry and exit of the packaged objects, wide range of wrapping packaging, easy operation and convenient adjustment.