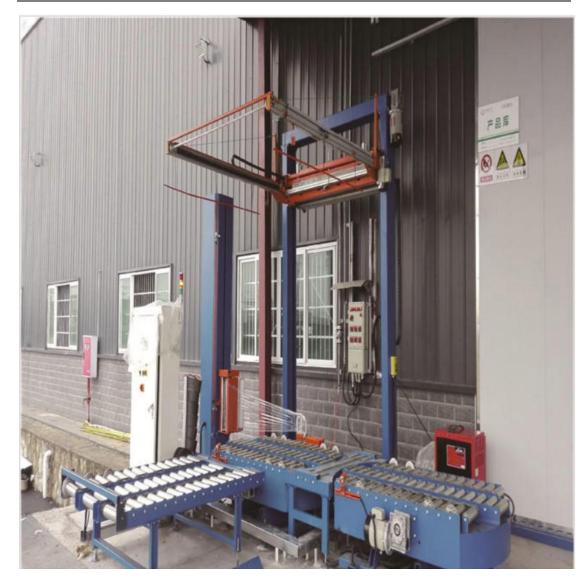

## **Disc Winding Packaging Machine Basic features:**

Unmanned operation. Automatic feeding, film feeding, winding, film cutting, smoothing, discharging, etc

PLC programmable controller and HMI touch screen are used for automatic warning, Independent control cabinet such as automatic fault alarm is very convenient for maintenance

Solid body design, reasonable and ingenious electromechanical integration

Tel: <u>+86-21-66790502</u> Phone: <u>+86-15921685119</u> E-Mail: <u>info@yilane-tech.com</u>

Tel: <u>+86-21-66790502</u> Phone: <u>+86-15921685119</u> E-Mail: <u>info@yilane-tech.com</u>