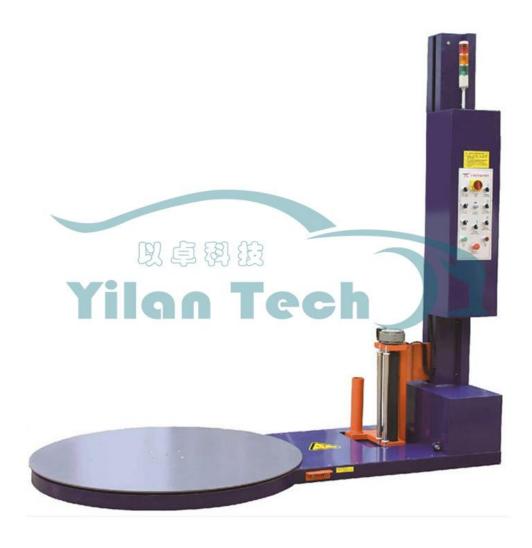

## **Disc Winding Packaging Machine**

The LLDPE winding film of this Yilane Tech® high quality Disc Winding Packaging Machine is the main packaging material, which is used to wrap the bulk goods stacked on the pallet. The goods after winding packaging are more stable, It is beautiful and tidy, and can play a good role in waterproof, dust-proof, anti-theft, anti scattering, and convenient for entering and exiting goods

## **Product Description**

Disc Winding Packaging Machine is suitable for container transportation of bulk goods and packaging of spare parts pallets. Yilane Tech® brand disc winding packaging machine is a common packaging equipment for machinery. The winding machine uses film to wrap materials. It is very suitable for freight logistics companies to pack irregular objects in a centralized manner to reduce the loss of goods.

## **Disc Winding Packaging Machine Basic features:**

Unmanned operation. Automatic feeding, film feeding, winding, film cutting, smoothing, discharging, etc

PLC programmable controller and HMI touch screen are used for automatic warning, Independent control cabinet such as automatic fault alarm is very convenient for maintenance