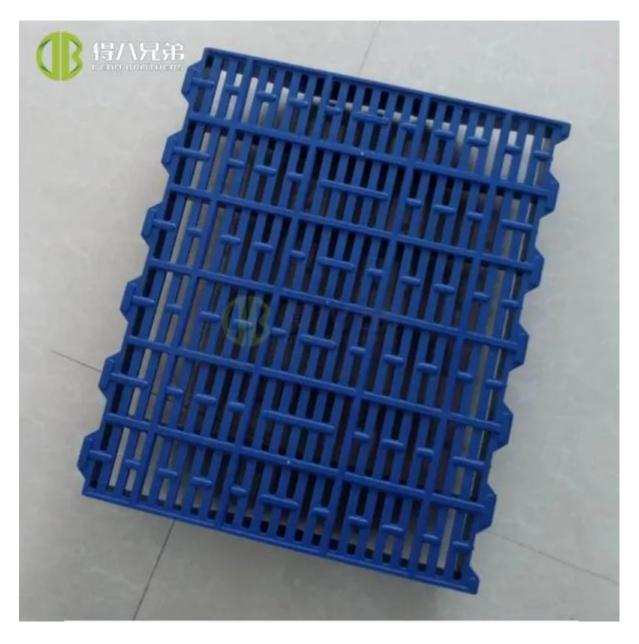

# **Swine Plastic Floor**

Deba Brothers® is a professional China Swine Plastic Floor manufacturers and suppliers. Plastic floor materials are mostly pp, light weight, easy disassembly, strong, constant temperature with the role of protection. It can be used in farrowing crate and weaning crate. The plastic floor for sows is specially provided for sows, which is more firm and the bearing capacity can reach 350kg.

## **Product Description**

Deba Brothers® is a professional leader China Swine Plastic Floor manufacturers with high quality and reasonable price. Based on the experience in producing ordinary plastic floor, Deba Brothers® has produced a swine plastic floor specially for sows. Swine plastic floor is specially provided for sows. Because the weight of sows is relatively large, it is designed with large bearing capacity and is not easy to be damaged. An individual layout is made possible by the offered variety of types and sizes.

| Material                  | Plastic   |
|---------------------------|-----------|
| Usage                     | Sows      |
| Normal plastic floor size | 400*600mm |
| Max bearing capacity      | 350kg     |