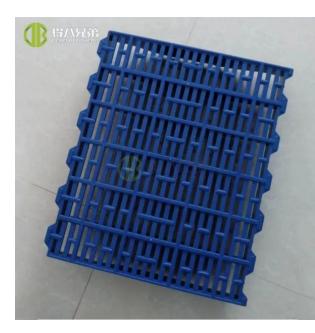

# **Swine Plastic Floor**

Deba Brothers® is a professional China Swine Plastic Floor manufacturers and suppliers. Plastic floor materials are mostly pp, light weight, easy disassembly, strong, constant temperature with the role of protection. It can be used in farrowing crate and weaning crate. The plastic floor for sows is specially provided for sows, which is more firm and the bearing capacity can reach 350kg.

## **Product Description**

Deba Brothers® is a professional leader China Swine Plastic Floor manufacturers with high quality and reasonable price. Based on the experience in producing ordinary plastic floor, Deba Brothers® has produced a swine plastic floor specially for sows. Swine plastic floor is specially provided for sows. Because the weight of sows is relatively large, it is designed with large bearing capacity and is not easy to be damaged. An individual layout is made possible by the offered variety of types and sizes.

| Material                  | Plastic   |
|---------------------------|-----------|
| Usage                     | Sows      |
| Normal plastic floor size | 400*600mm |
| Max bearing capacity      | 350kg     |