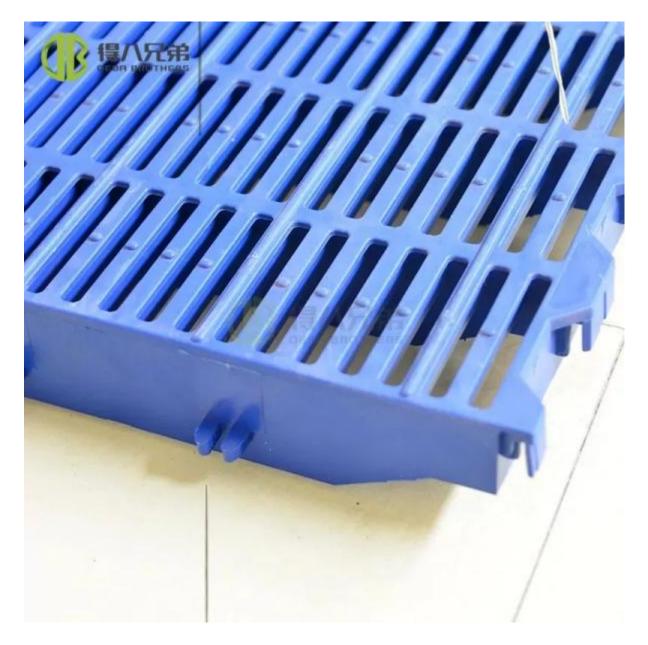

### Swine Plastic Floor Advantage

1. The floor is made of the large specific heat capacity polypropylene, which is acting slowly in temperature diffusion.

2. There are ribs with large contact area on the upper surface of the floors, which would improve the friction, prevents the animals from being injured by sliding of falling.

3. The multiple plates are naturally formed, and the zigzag seamless connection will not hide dirt and dirt, which is easy to clean.

4.Designed for sows, the max bearing capacity can reach 350kg.

5.Larger hole for leaking feces, easy to clean.

### **Swine Plastic Floor details**

1.Material thickening:5 cm thick PP anti-corrosion anti-aging.

2.Large load bearing, experimental test, safe and stocking.

3.Card slot docking: Easy to disassemble, the install card slots are serrated seamlessly.

4.Small temperature difference: Prevent large temperature difference.

www.qddebabrother.com