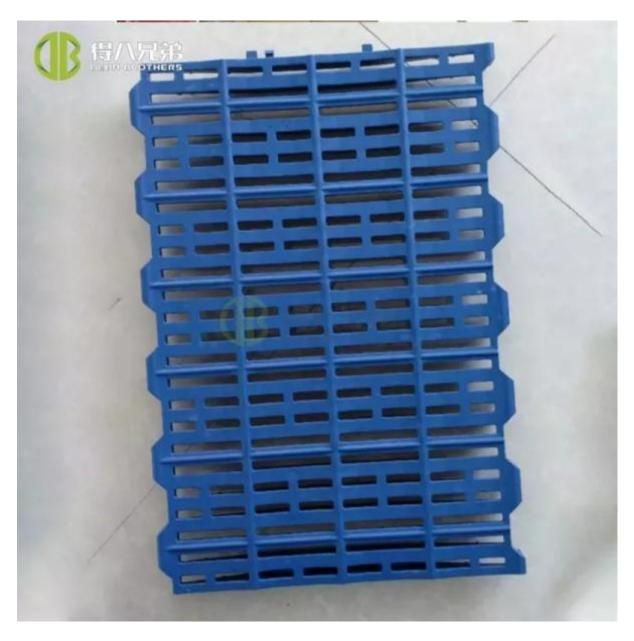

| Material                  | Plastic   |
|---------------------------|-----------|
| Usage                     | Sows      |
| Normal plastic floor size | 400*600mm |
| Max bearing capacity      | 350kg     |

### Swine Plastic Floor Advantage

1. The floor is made of the large specific heat capacity polypropylene, which is acting slowly in temperature diffusion.

2. There are ribs with large contact area on the upper surface of the floors, which would improve the friction, prevents the animals from being injured by sliding of falling.

3. The multiple plates are naturally formed, and the zigzag seamless connection will not hide dirt and dirt, which is easy to clean.

4.Designed for sows, the max bearing capacity can reach 350kg.

5.Larger hole for leaking feces, easy to clean.

### **Swine Plastic Floor details**

1.Material thickening:5 cm thick PP anti-corrosion anti-aging.

2.Large load bearing, experimental test, safe and stocking.

3.Card slot docking: Easy to disassemble, the install card slots are serrated seamlessly.

4.Small temperature difference: Prevent large temperature difference.

www.qddebabrother.com