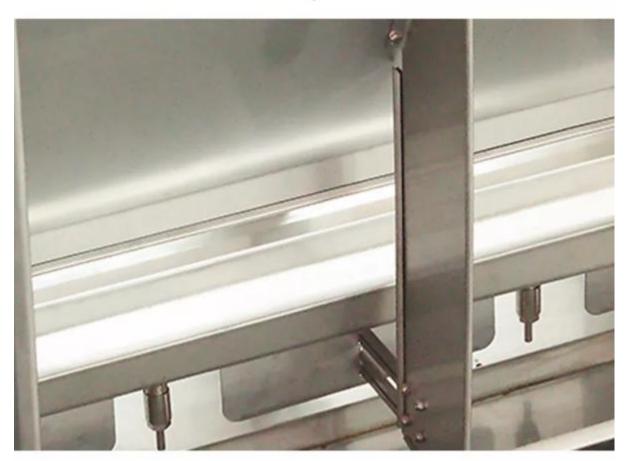

# Standard parts especially the washer as fastener parts are made of stainless steel,no rust, beautiful appearance