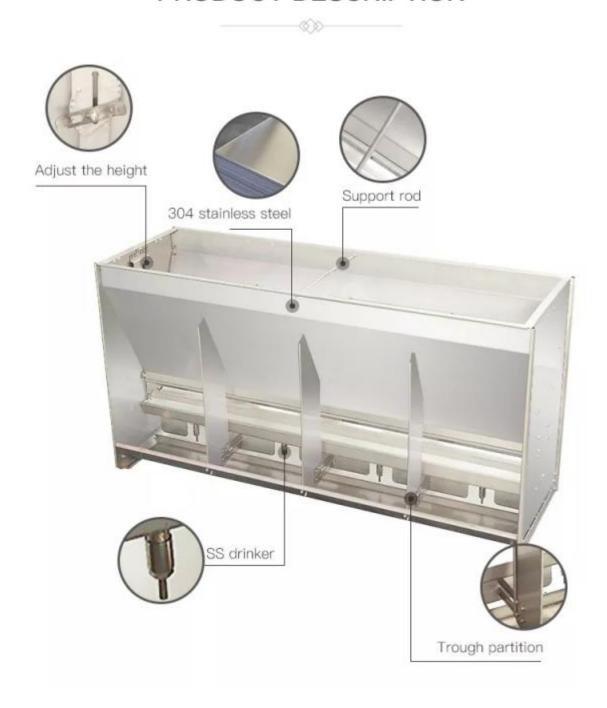

### PRODUCT DESCRIPTION

Food adjustment device design is reasonable, easy to operate, both ends of the material evenly, adjust the height can be freewill selected.

# Standard parts especially the washer as fastener parts are made of stainless steel,no rust, beautiful appearance

## Touch-type drinker When the pig's mouth touch the bottom steel column, the water will flow out and the pigs can drink.