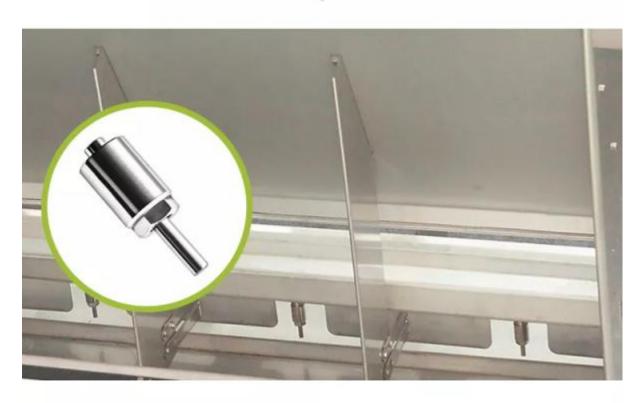

6. Touch-type drinker when the pig's mouth touch the bottom steel column, the water will flow out and the pigs can drink.

## Touch-type drinker When the pig's mouth touch the bottom steel column, the water will flow out and the pigs can drink.