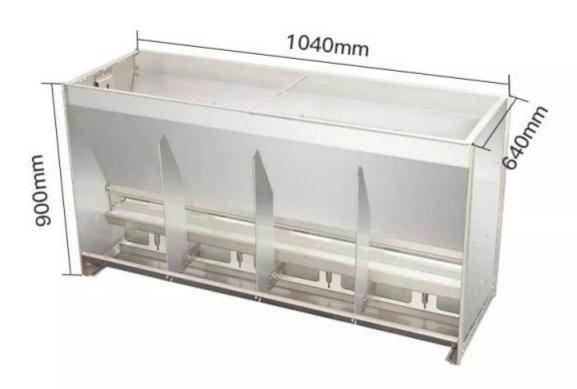

### PRODUCT SIZE

| Size(LxWxH,mm) | 1040*640*900 | 1040*640*900 | 900*500*550 | 900*500*550 | 600*500*550 | 600*500*550 |
|----------------|--------------|--------------|-------------|-------------|-------------|-------------|
| Material       | SS304/201    | SS304/201    | SS304/201   | SS304/201   | SS304/201   | SS304/201   |
| Feeding Holes  | 5            | 5            | 5           | 5           | 3           | 3           |
| Thickness(mm)  | 1            | 0.8          | 1           | 0.8         | 1           | 0.8         |
| Capacity(L)    | 205          | 205          | 108         | 108         | 72          | 72          |

Note: Product size and material thickness can be customized according to customer needs.