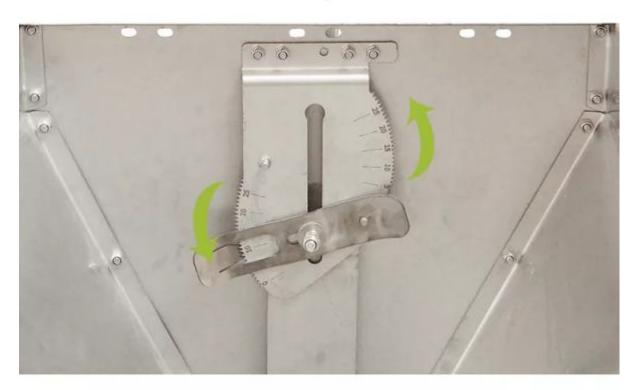

#### Stainless Steel Dry Wet Feeder Advantage

- 1.People gradually realize that good feeder can save a lot of food for pig farms. In addition, a good feeder can also save water, cleaner, more durable.
- 2. Some of old design feeder may store food in the corner. It is easily moldy, therefore is would cause health problems of pigs. Our mission is to solve this problem, and avoid unnecessary losses to the farmers.
- 3.We must use the feeder 304 stainless steel material as the basic material, ensure the whole life will not appear quality problem.
- 4. Food adjustment device design is reasonable, easy to operate, both ends of the material evenly, adjust the height can be freewill selected.
- 5.Standard parts especially the washer as fastener parts are made of stainless steel, no rust, beautiful appearance.

### PRODUCT DESCRIPTION

Food adjustment device design is reasonable, easy to operate, both ends of the material evenly, adjust the height can be freewill selected.