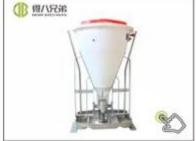

|

#### Long Trough for Sow Advantage

- 1.Strong,resistance to corrosion, round and smooth edges, not hurting the pig's mouth, easy to clean.
- 2.Sow feeding trough material:SS304 stainless steel. Can be used for feed or drinker.
- 3. One-piece molding, corrosion resistance, no rust.
- 4. Folding design to prevent splash water.
- 5. Sewage outlet design, easy to clean.
- 6. Multiple trough welding, the length can be customized.
- 7. Anti-corrosion effect is good, can be used for many years.



### Long Trough for Sow details

- 1. Healthy diet: Large amount, one-piece surface is smooth, easy to clean.
- 2.SS material: Durable, resistant to falling, corrosion resistant.
- 3. Crimping design: Can be used for feed or drink.







## PRODUCT DESCRIPTION



## PRODUCT MATCHING









CLASSICAL STALL

DRY WET FEEDER

**GESTATION STALL** 



## PRODUCT DETAILS



## One-piece molding, corrosion resistance, no rust







# Folding design to prevent splash water







# Sewage outlet design, Easy to clean