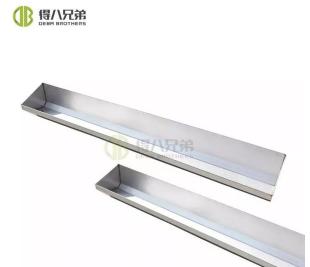

### Long Trough for Sow

As the professional manufacturers, Deba Brothers® would like to provide you Long Trough for Sow. Stainless steel, integrated, no rust and corrosion resistance. The long trough normally use for sow in gestation stall. The length can custom made.

#### **Product Description**

Deba Brothers® is a professional China Long Trough for Sow manufacturers and suppliers. The long trough for sow was originally set up by Deba Brothers® for the gestation stall. Now it has been improved a lot. The long trough for sow is used for the pregnancy fence, which can be set above or below the fence. The long trough for sow's length can also be customized according to customer requirements. The stainless steel material can increase the service life.

#### Long Trough for Sow Advantage

- 1.Strong,resistance to corrosion, round and smooth edges, not hurting the pig's mouth, easy to clean.
- 2.Sow feeding trough material:SS304 stainless steel. Can be used for feed or drinker.
- 3. One-piece molding, corrosion resistance, no rust.
- 4. Folding design to prevent splash water.
- 5. Sewage outlet design, easy to clean.
- 6. Multiple trough welding, the length can be customized.
- 7. Anti-corrosion effect is good, can be used for many years.