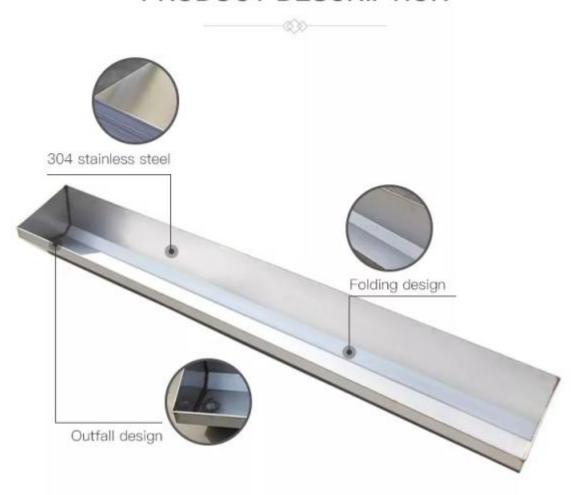

#### Long Trough for Sow Advantage

- 1.Strong,resistance to corrosion, round and smooth edges, not hurting the pig's mouth, easy to clean.
- 2.Sow feeding trough material:SS304 stainless steel. Can be used for feed or drinker.
- 3. One-piece molding, corrosion resistance, no rust.
- 4. Folding design to prevent splash water.
- 5. Sewage outlet design, easy to clean.
- 6. Multiple trough welding, the length can be customized.
- 7. Anti-corrosion effect is good, can be used for many years.

## One-piece molding, corrosion resistance, no rust

# Folding design to prevent splash water

# Sewage outlet design, Easy to clean