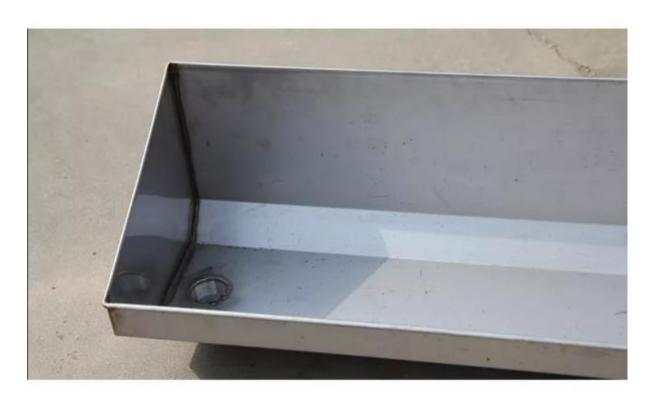

#### Long Trough for Sow Advantage

- 1.Strong,resistance to corrosion, round and smooth edges, not hurting the pig's mouth, easy to clean.
- 2.Sow feeding trough material:SS304 stainless steel. Can be used for feed or drinker.
- 3. One-piece molding, corrosion resistance, no rust.
- 4. Folding design to prevent splash water.
- 5. Sewage outlet design, easy to clean.
- 6. Multiple trough welding, the length can be customized.
- 7. Anti-corrosion effect is good, can be used for many years.

### Long Trough for Sow details

- 1. Healthy diet: Large amount, one-piece surface is smooth, easy to clean.
- 2.SS material: Durable, resistant to falling, corrosion resistant.
- 3. Crimping design: Can be used for feed or drink.

# Sewage outlet design, Easy to clean