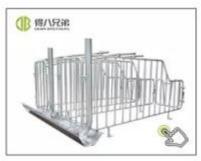

|

#### Long Trough for Sow Advantage

- 1.Strong,resistance to corrosion, round and smooth edges, not hurting the pig's mouth, easy to clean.
- 2.Sow feeding trough material:SS304 stainless steel. Can be used for feed or drinker.
- 3. One-piece molding, corrosion resistance, no rust.
- 4. Folding design to prevent splash water.
- 5. Sewage outlet design, easy to clean.
- 6. Multiple trough welding, the length can be customized.
- 7. Anti-corrosion effect is good, can be used for many years.



### Long Trough for Sow details

- 1. Healthy diet: Large amount, one-piece surface is smooth, easy to clean.
- 2.SS material: Durable, resistant to falling, corrosion resistant.
- 3. Crimping design: Can be used for feed or drink.







## PRODUCT DESCRIPTION



## PRODUCT MATCHING









CLASSICAL STALL

DRY WET FEEDER

**GESTATION STALL** 



## PRODUCT DETAILS



## One-piece molding, corrosion resistance, no rust







# Folding design to prevent splash water







# Sewage outlet design, Easy to clean