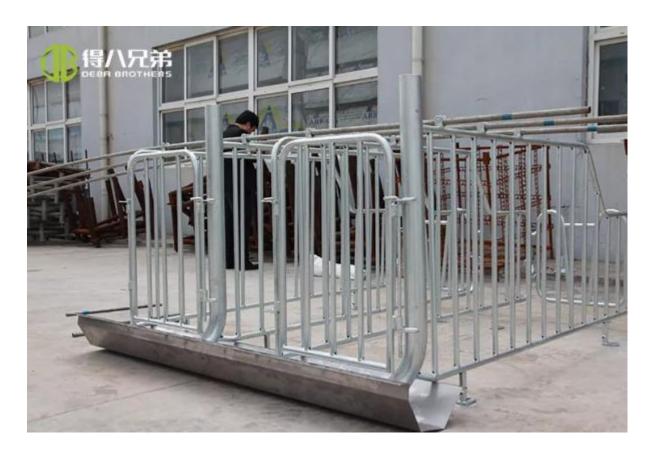

Function    | Pig raising     |
| Application | Sow             |

#### Long Trough for Sow Advantage

- 1.Strong,resistance to corrosion, round and smooth edges, not hurting the pig's mouth, easy to clean.
- 2.Sow feeding trough material:SS304 stainless steel. Can be used for feed or drinker.
- 3. One-piece molding, corrosion resistance, no rust.
- 4. Folding design to prevent splash water.
- 5. Sewage outlet design, easy to clean.
- 6. Multiple trough welding, the length can be customized.
- 7. Anti-corrosion effect is good, can be used for many years.



### Long Trough for Sow details

- 1. Healthy diet: Large amount, one-piece surface is smooth, easy to clean.
- 2.SS material: Durable, resistant to falling, corrosion resistant.
- 3. Crimping design: Can be used for feed or drink.







## PRODUCT DESCRIPTION



## PRODUCT MATCHING









CLASSICAL STALL

DRY WET FEEDER

**GESTATION STALL** 



## PRODUCT DETAILS



## One-piece molding, corrosion resistance, no rust







# Folding design to prevent splash water







# Sewage outlet design, Easy to clean