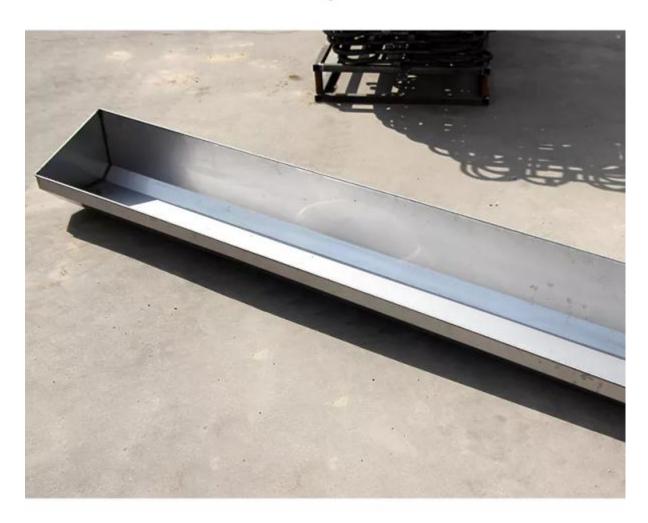

### Long Trough for Sow

As the professional manufacturers, Deba Brothers® would like to provide you Long Trough for Sow. Stainless steel, integrated, no rust and corrosion resistance. The long trough normally use for sow in gestation stall. The length can custom made.

#### **Product Description**

Deba Brothers® is a professional China Long Trough for Sow manufacturers and suppliers. The long trough for sow was originally set up by Deba Brothers® for the gestation stall. Now it has been improved a lot. The long trough for sow is used for the pregnancy fence, which can be set above or below the fence. The long trough for sow's length can also be customized according to customer requirements. The stainless steel material can increase the service life.

### Long Trough for Sow details

- 1. Healthy diet: Large amount, one-piece surface is smooth, easy to clean.
- 2.SS material: Durable, resistant to falling, corrosion resistant.
- 3. Crimping design: Can be used for feed or drink.