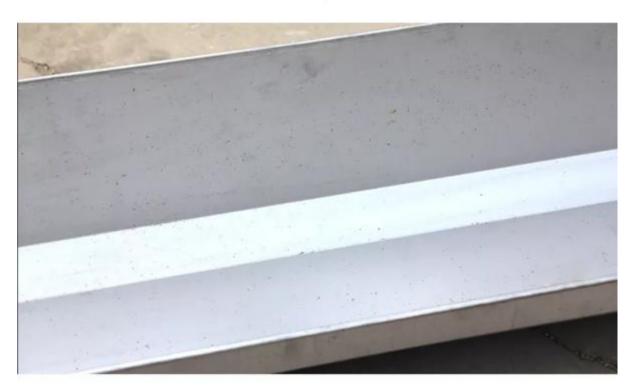

S304 stainless steel. Can be used for feed or drinker.
- 3. One-piece molding, corrosion resistance, no rust.
- 4. Folding design to prevent splash water.
- 5. Sewage outlet design, easy to clean.
- 6. Multiple trough welding, the length can be customized.
- 7. Anti-corrosion effect is good, can be used for many years.



### Long Trough for Sow details

- 1. Healthy diet: Large amount, one-piece surface is smooth, easy to clean.
- 2.SS material: Durable, resistant to falling, corrosion resistant.
- 3. Crimping design: Can be used for feed or drink.







## PRODUCT DESCRIPTION



## PRODUCT MATCHING









CLASSICAL STALL

DRY WET FEEDER

**GESTATION STALL** 



## PRODUCT DETAILS



## One-piece molding, corrosion resistance, no rust







# Folding design to prevent splash water







# Sewage outlet design, Easy to clean