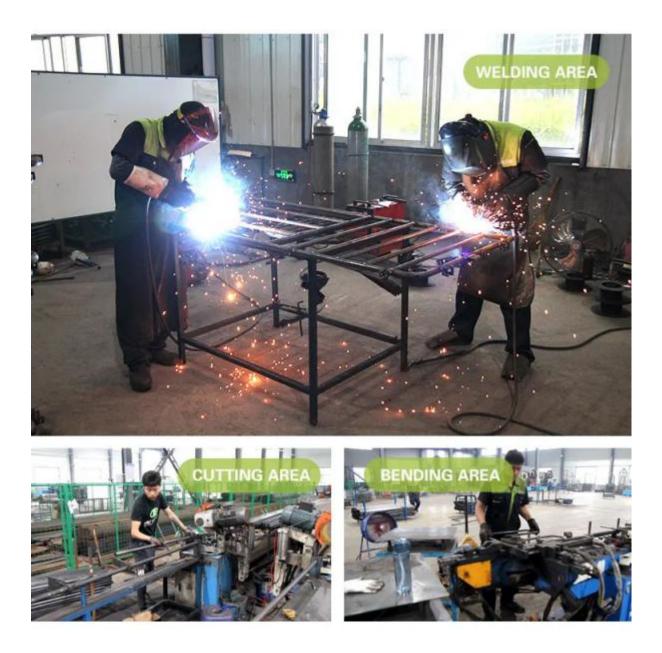

design.

2.Unti-crash bar with special design: Protect piglets from being crushed by sows.

3. Adjustable bear door: Can increase the length of the column 20cm.

4.Adjustable front door:5cm width can be adjustable on both sides.

5.Plastic slat floor: Special design for piglets. Easy clean, non-slip surface sturdy structure, light weight various sizes for a different combination.



## **PRODUCT SIZE**





# PRODUCT DESCRIPTION





# PRODUCT ADVANTAGE



HIGH BACK STAMPING BOWL FEEDER

No-dead-Corner deep stamping craft waste easy cleaning elip out connecting design.



UNTI-CRASH BAR WITH SPECIAL DESIGN

Protect piglets from being crushed by sows



ADJUSTABLE REAR DOOR Can increase the length of the column 20cm



ADJUSTABLE FRONT DOOR 5cm width can be adjusted on both sides











www.qddebabrother.com



# DELIVERY









www.qddebabrother.com