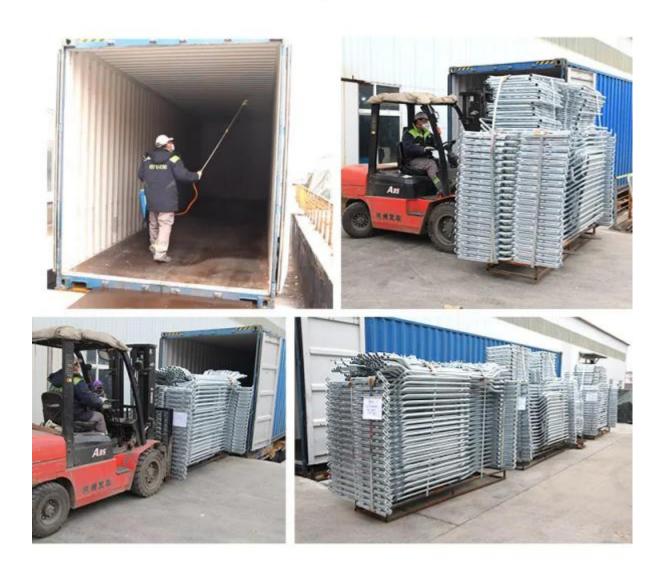

design: Protect piglets from being crushed by sows.

3. Adjustable bear door: Can increase the length of the column 20cm.

4.Adjustable front door:5cm width can be adjustable on both sides.

5.Plastic slat floor: Special design for piglets. Easy clean, non-slip surface sturdy structure, light weight various sizes for a different combination.



## **PRODUCT SIZE**





# PRODUCT DESCRIPTION





# PRODUCT ADVANTAGE



HIGH BACK STAMPING BOWL FEEDER

No-dead-Corner deep stamping craft waste easy cleaning elip out connecting design.



UNTI-CRASH BAR WITH SPECIAL DESIGN

Protect piglets from being crushed by sows



ADJUSTABLE REAR DOOR Can increase the length of the column 20cm



ADJUSTABLE FRONT DOOR 5cm width can be adjusted on both sides











www.qddebabrother.com



# DELIVERY









www.qddebabrother.com