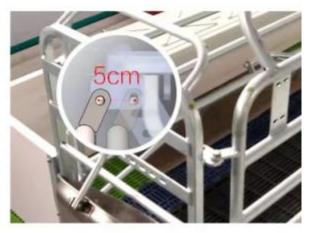

3. Adjustable bear door: Can increase the length of the column 20cm.

4.Adjustable front door:5cm width can be adjustable on both sides.

5.Plastic slat floor: Special design for piglets. Easy clean, non-slip surface sturdy structure, light weight various sizes for a different combination.

ADJUSTABLE REAR DOOR Can increase the length of the column 20cm

ADJUSTABLE FRONT DOOR 5cm width can be adjusted on both sides

www.qddebabrother.com