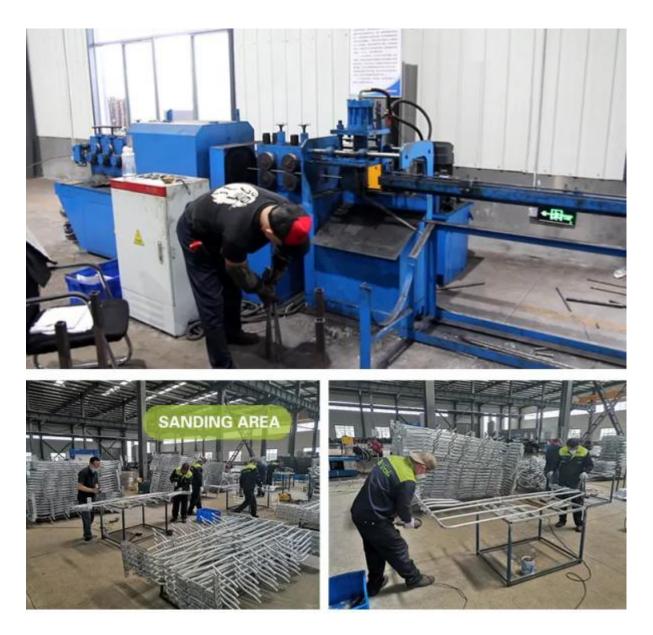

ecting design.

2.Unti-crash bar with special design: Protect piglets from being crushed by sows.

3. Adjustable bear door: Can increase the length of the column 20cm.

4.Adjustable front door:5cm width can be adjustable on both sides.

5.Plastic slat floor: Special design for piglets. Easy clean, non-slip surface sturdy structure, light weight various sizes for a different combination.



## **PRODUCT SIZE**





# PRODUCT DESCRIPTION





# PRODUCT ADVANTAGE



HIGH BACK STAMPING BOWL FEEDER

No-dead-Corner deep stamping craft waste easy cleaning elip out connecting design.



UNTI-CRASH BAR WITH SPECIAL DESIGN

Protect piglets from being crushed by sows



ADJUSTABLE REAR DOOR Can increase the length of the column 20cm



ADJUSTABLE FRONT DOOR 5cm width can be adjusted on both sides











www.qddebabrother.com



# DELIVERY









www.qddebabrother.com