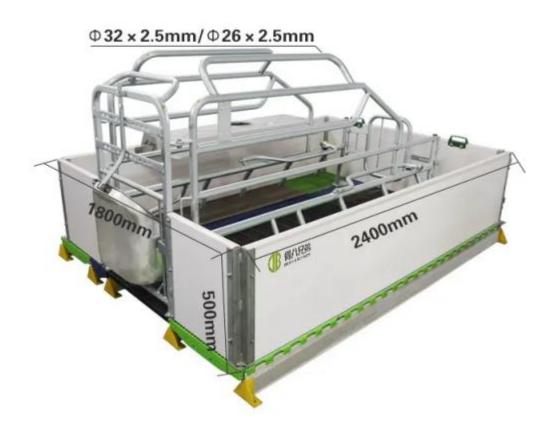

# Dimension2400mm\*1800mmMaterial\$32\*2.5mm steel tubeFeeder520\*420\*290mm,SST 304,1.5 thicknessUsageAssembledFeaturesAnti-corrosionApplicationSow and pigletPackagingPallet

### **European Style Farrowing Crate Specifications**