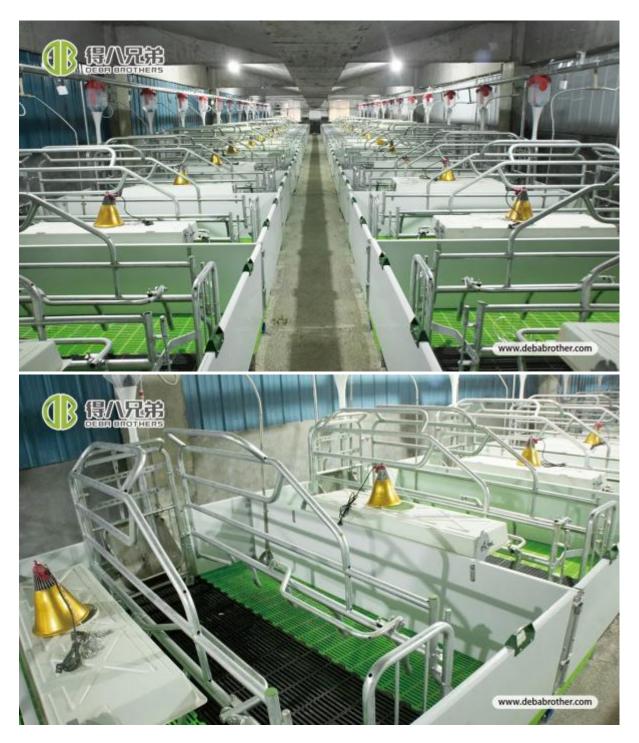

### **Product Description**

European style farrowing crate is the first one produced by the Deba Brothers® in China. The European style farrowing crate plays an important role in sow management. This European style farrowing crate includes a maternity bed for the sow, a pig let nest/heated resting area, flooring and the stall partition. European style farrowing crate allows the farm staff to remain up-to-date with the farrowing and ensure the piglets' protection. As a professional high quality European Style Farrowing Crate manufacturers, you can

### **European Style Farrowing Crate details**

1.Rolling bowl feeder: No-hide-corner deep stamping craft waste easy cleaning elip out connecting design.

2.Unti-crash bar with special design: Protect piglets from being crushed by sows.

3. Adjustable bear door: Can increase the length of the column 20cm.

4.Adjustable front door:5cm width can be adjustable on both sides.

5.Plastic slat floor: Special design for piglets. Easy clean, non-slip surface sturdy structure, light weight various sizes for a different combination.