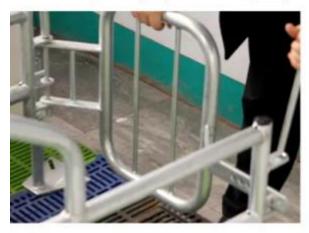

3. Adjustable bear door: Can increase the length of the column 20cm.

4.Adjustable front door:5cm width can be adjustable on both sides.

5.Plastic slat floor: Special design for piglets. Easy clean, non-slip surface sturdy structure, light weight various sizes for a different combination.

ADJUSTABLE REAR DOOR Can increase the length of the column 20cm

ADJUSTABLE FRONT DOOR 5cm width can be adjusted on both sides

www.qddebabrother.com