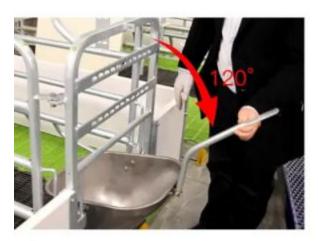

3. Adjustable bear door: Can increase the length of the column 20cm.

4.Adjustable front door:5cm width can be adjustable on both sides.

5.Plastic slat floor: Special design for piglets. Easy clean, non-slip surface sturdy structure, light weight various sizes for a different combination.

ADJUSTABLE REAR DOOR Can increase the length of the column 20cm

ADJUSTABLE FRONT DOOR 5cm width can be adjusted on both sides

www.qddebabrother.com