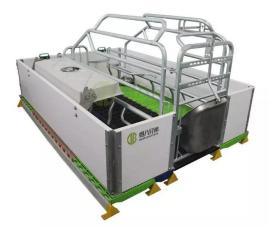

# European Style Farrowing Crate

Deba Brothers® is a leading China European Style Farrowing Crate manufacturers. The farrowing cage is easy to install, and can be suitable for all the farms in different size. The maternity pen has been popular for so many years, and was proven by the farmers for its good functions.

### **Product Description**

European style farrowing crate is the first one produced by the Deba Brothers® in China. The European style farrowing crate plays an important role in sow management. This European style farrowing crate includes a maternity bed for the sow, a pig let nest/heated resting area, flooring and the stall partition. European style farrowing crate allows the farm staff to remain up-to-date with the farrowing and ensure the piglets' protection. As a professional high quality European Style Farrowing Crate manufacturers, you can