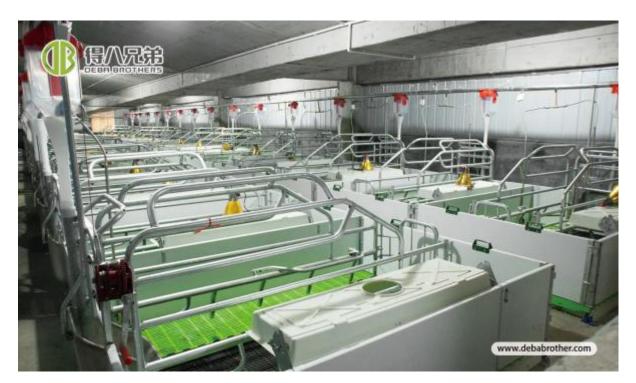

### **Product Description**

European style farrowing crate is the first one produced by the Deba Brothers® in China. The European style farrowing crate plays an important role in sow management. This European style farrowing crate includes a maternity bed for the sow, a pig let nest/heated resting area, flooring and the stall partition. European style farrowing crate allows the farm staff to remain up-to-date with the farrowing and ensure the piglets' protection. As a professional high quality European Style Farrowing Crate manufacturers, you can

### **European Style Farrowing Crate details**

1.Rolling bowl feeder: No-hide-corner deep stamping craft waste easy cleaning elip out connecting design.

2.Unti-crash bar with special design: Protect piglets from being crushed by sows.

3. Adjustable bear door: Can increase the length of the column 20cm.

4.Adjustable front door:5cm width can be adjustable on both sides.

5.Plastic slat floor: Special design for piglets. Easy clean, non-slip surface sturdy structure, light weight various sizes for a different combination.