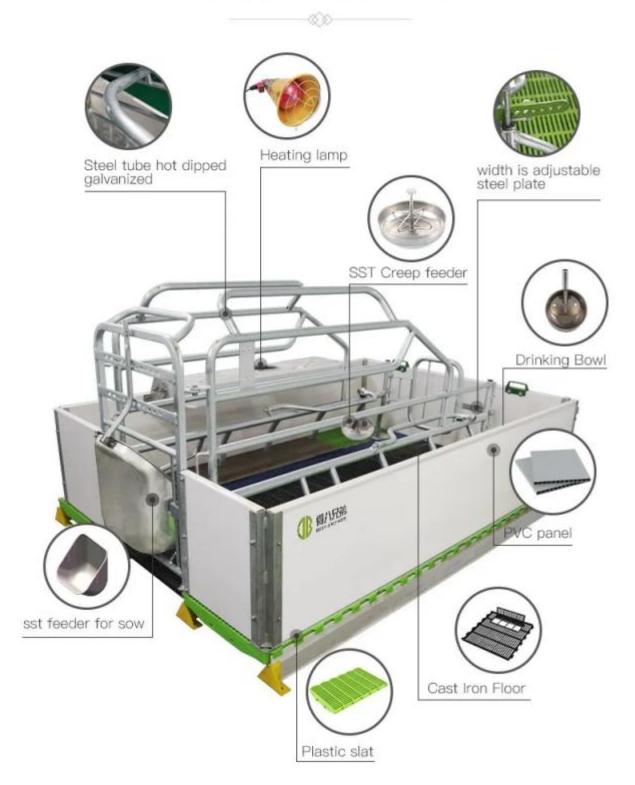

### **European Style Farrowing Crate Accessories**

| Feeder |
|--------|
|--------|

| Fence          | PVC board, thickness: 35mm, height: 500mm             |
|----------------|-------------------------------------------------------|
| Floor          | 400*600 plastic for piglet, 600*600 cast iron for sow |
| Drinker        | 1 SS drinker (for sow), 1 SS water bowl (for piglet)  |
| Farrowing cage | Steel tube hot dipped galvanized                      |
| Heating        | Thermal light box &Thermal light                      |
| Beam support   | 2400*120mm,Carbon steel &Fiberglass beam              |

### **European Style Farrowing Crate Advantage**

1.We lead into most advanced European style farrowing pen design concept, we are committed to saving every penny for our customers.

2.Both the length and the width of the crate can be adjusted according to the size of the sow. A high capacity stainless steel tipping trough is fixed to the crate.

3. The surface was treated by hot-dip galvanization. Prevent rust and long service life.

4. The height of anti-pressure bar can be adjusted as the piglets growing, to make sure it can protect the piglets all the time.

5. The feeder, the water bowl, the incubator and heating pad, etc., all these help to take care of the piglets well.

6. The width of the crate could be adjustable, which is flexible to different size of the sows.

### **European Style Farrowing Crate details**

1.Rolling bowl feeder: No-hide-corner deep stamping craft waste easy cleaning elip out connecting design.

2.Unti-crash bar with special design: Protect piglets from being crushed by sows.

3. Adjustable bear door: Can increase the length of the column 20cm.

4.Adjustable front door:5cm width can be adjustable on both sides.

5.Plastic slat floor: Special design for piglets. Easy clean, non-slip surface sturdy structure, light weight various sizes for a different combination.