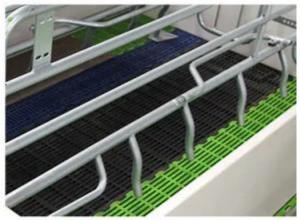

### **European Style Farrowing Crate Accessories**

| Feeder |
|--------|
|--------|

| Fence          | PVC board, thickness: 35mm, height: 500mm             |
|----------------|-------------------------------------------------------|
| Floor          | 400*600 plastic for piglet, 600*600 cast iron for sow |
| Drinker        | 1 SS drinker (for sow), 1 SS water bowl (for piglet)  |
| Farrowing cage | Steel tube hot dipped galvanized                      |
| Heating        | Thermal light box &Thermal light                      |
| Beam support   | 2400*120mm,Carbon steel &Fiberglass beam              |

3. Adjustable bear door: Can increase the length of the column 20cm.

4.Adjustable front door:5cm width can be adjustable on both sides.

5.Plastic slat floor: Special design for piglets. Easy clean, non-slip surface sturdy structure, light weight various sizes for a different combination.