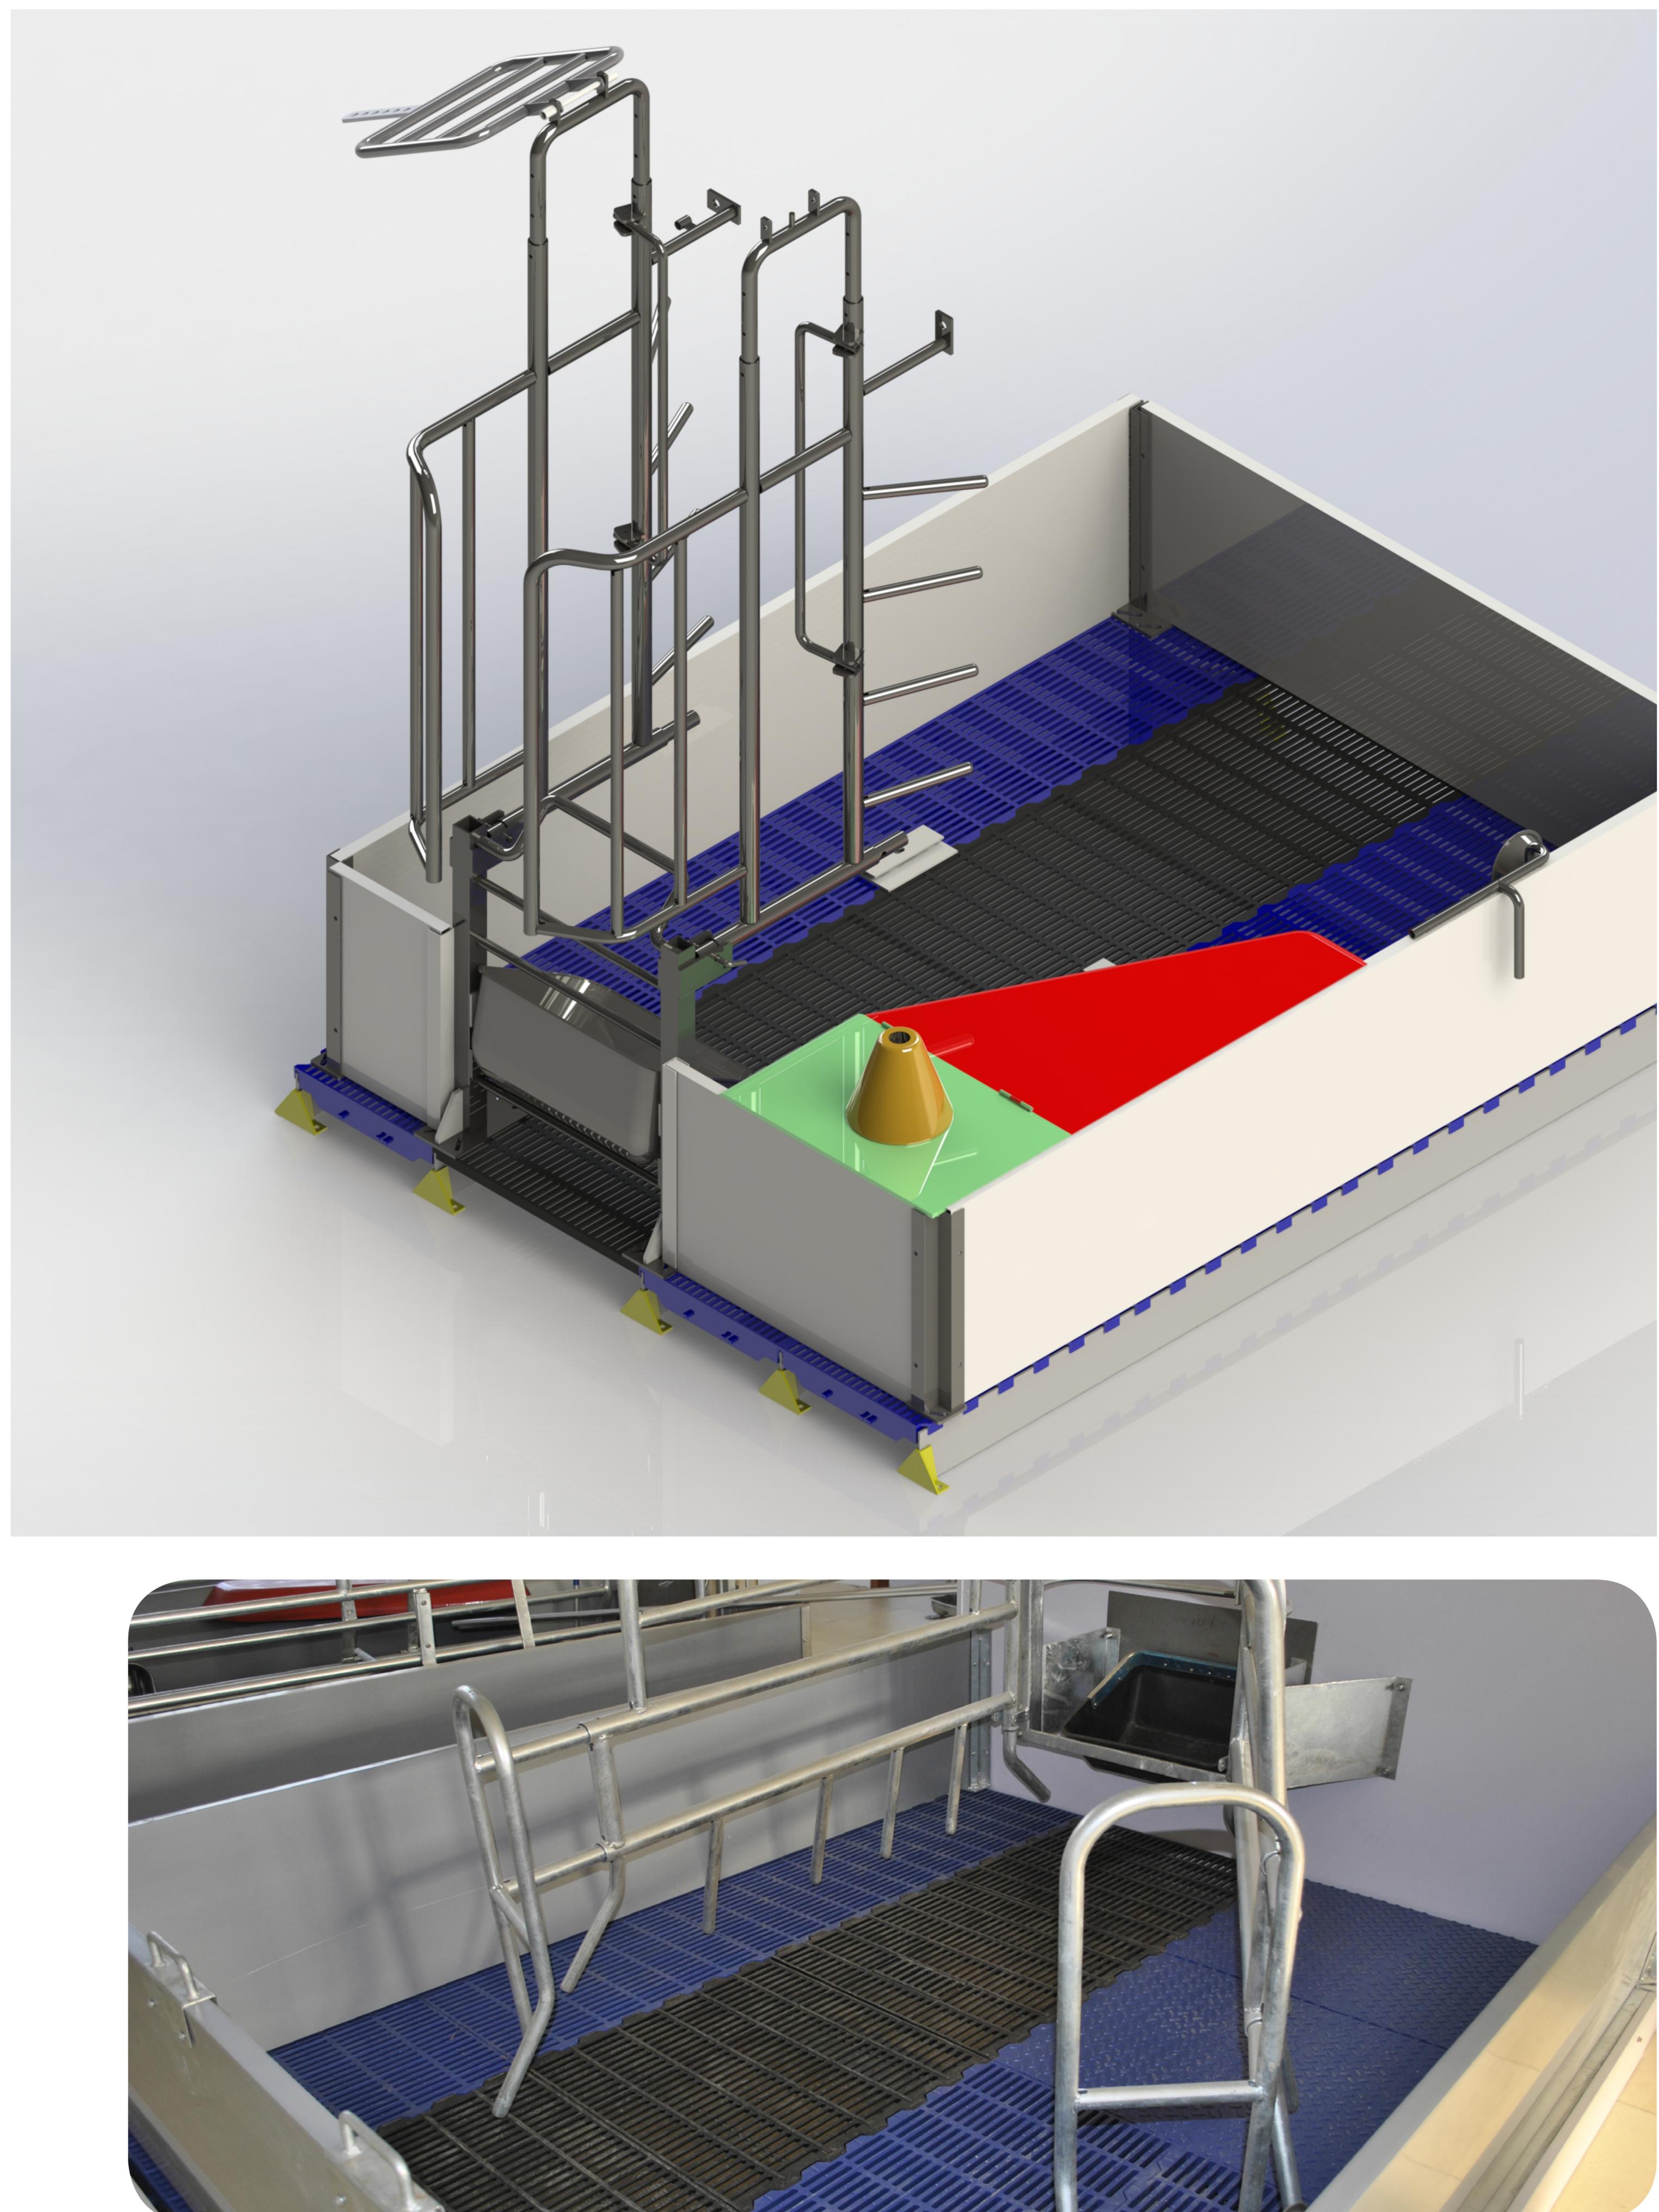

#### **Reversible Crate** 翻转产床

We tried our best to save any money for customers, so we developed a Reversible Farrowing Crate. The bar can be completely turned over and turned into a weaning crate.

我们尽全力为我们的客户节省 每一分金钱, 所以我们开发了翻 转产床, 栏体翻转上去后, 可以 作为保育栏使用。

## Reversible Crate 翻转式产床

We are committed to providing customers to save every penny, so we developed a multi-purpose rota-table bed. Not only can be used as an ordinary bed, can also be used as a conservation column. When the fence is turned over, the cleaning has become much simpler, which can effectively reduce the probability of occurrence 我们致力于为顾客节省每一分钱, 所 以我们设计了翻转式产床。不仅可作 为普通床使用,也可作为养护柱使用。 围栏翻转时,清洗变得简单多了,可 有效疫情减少发生的概率。