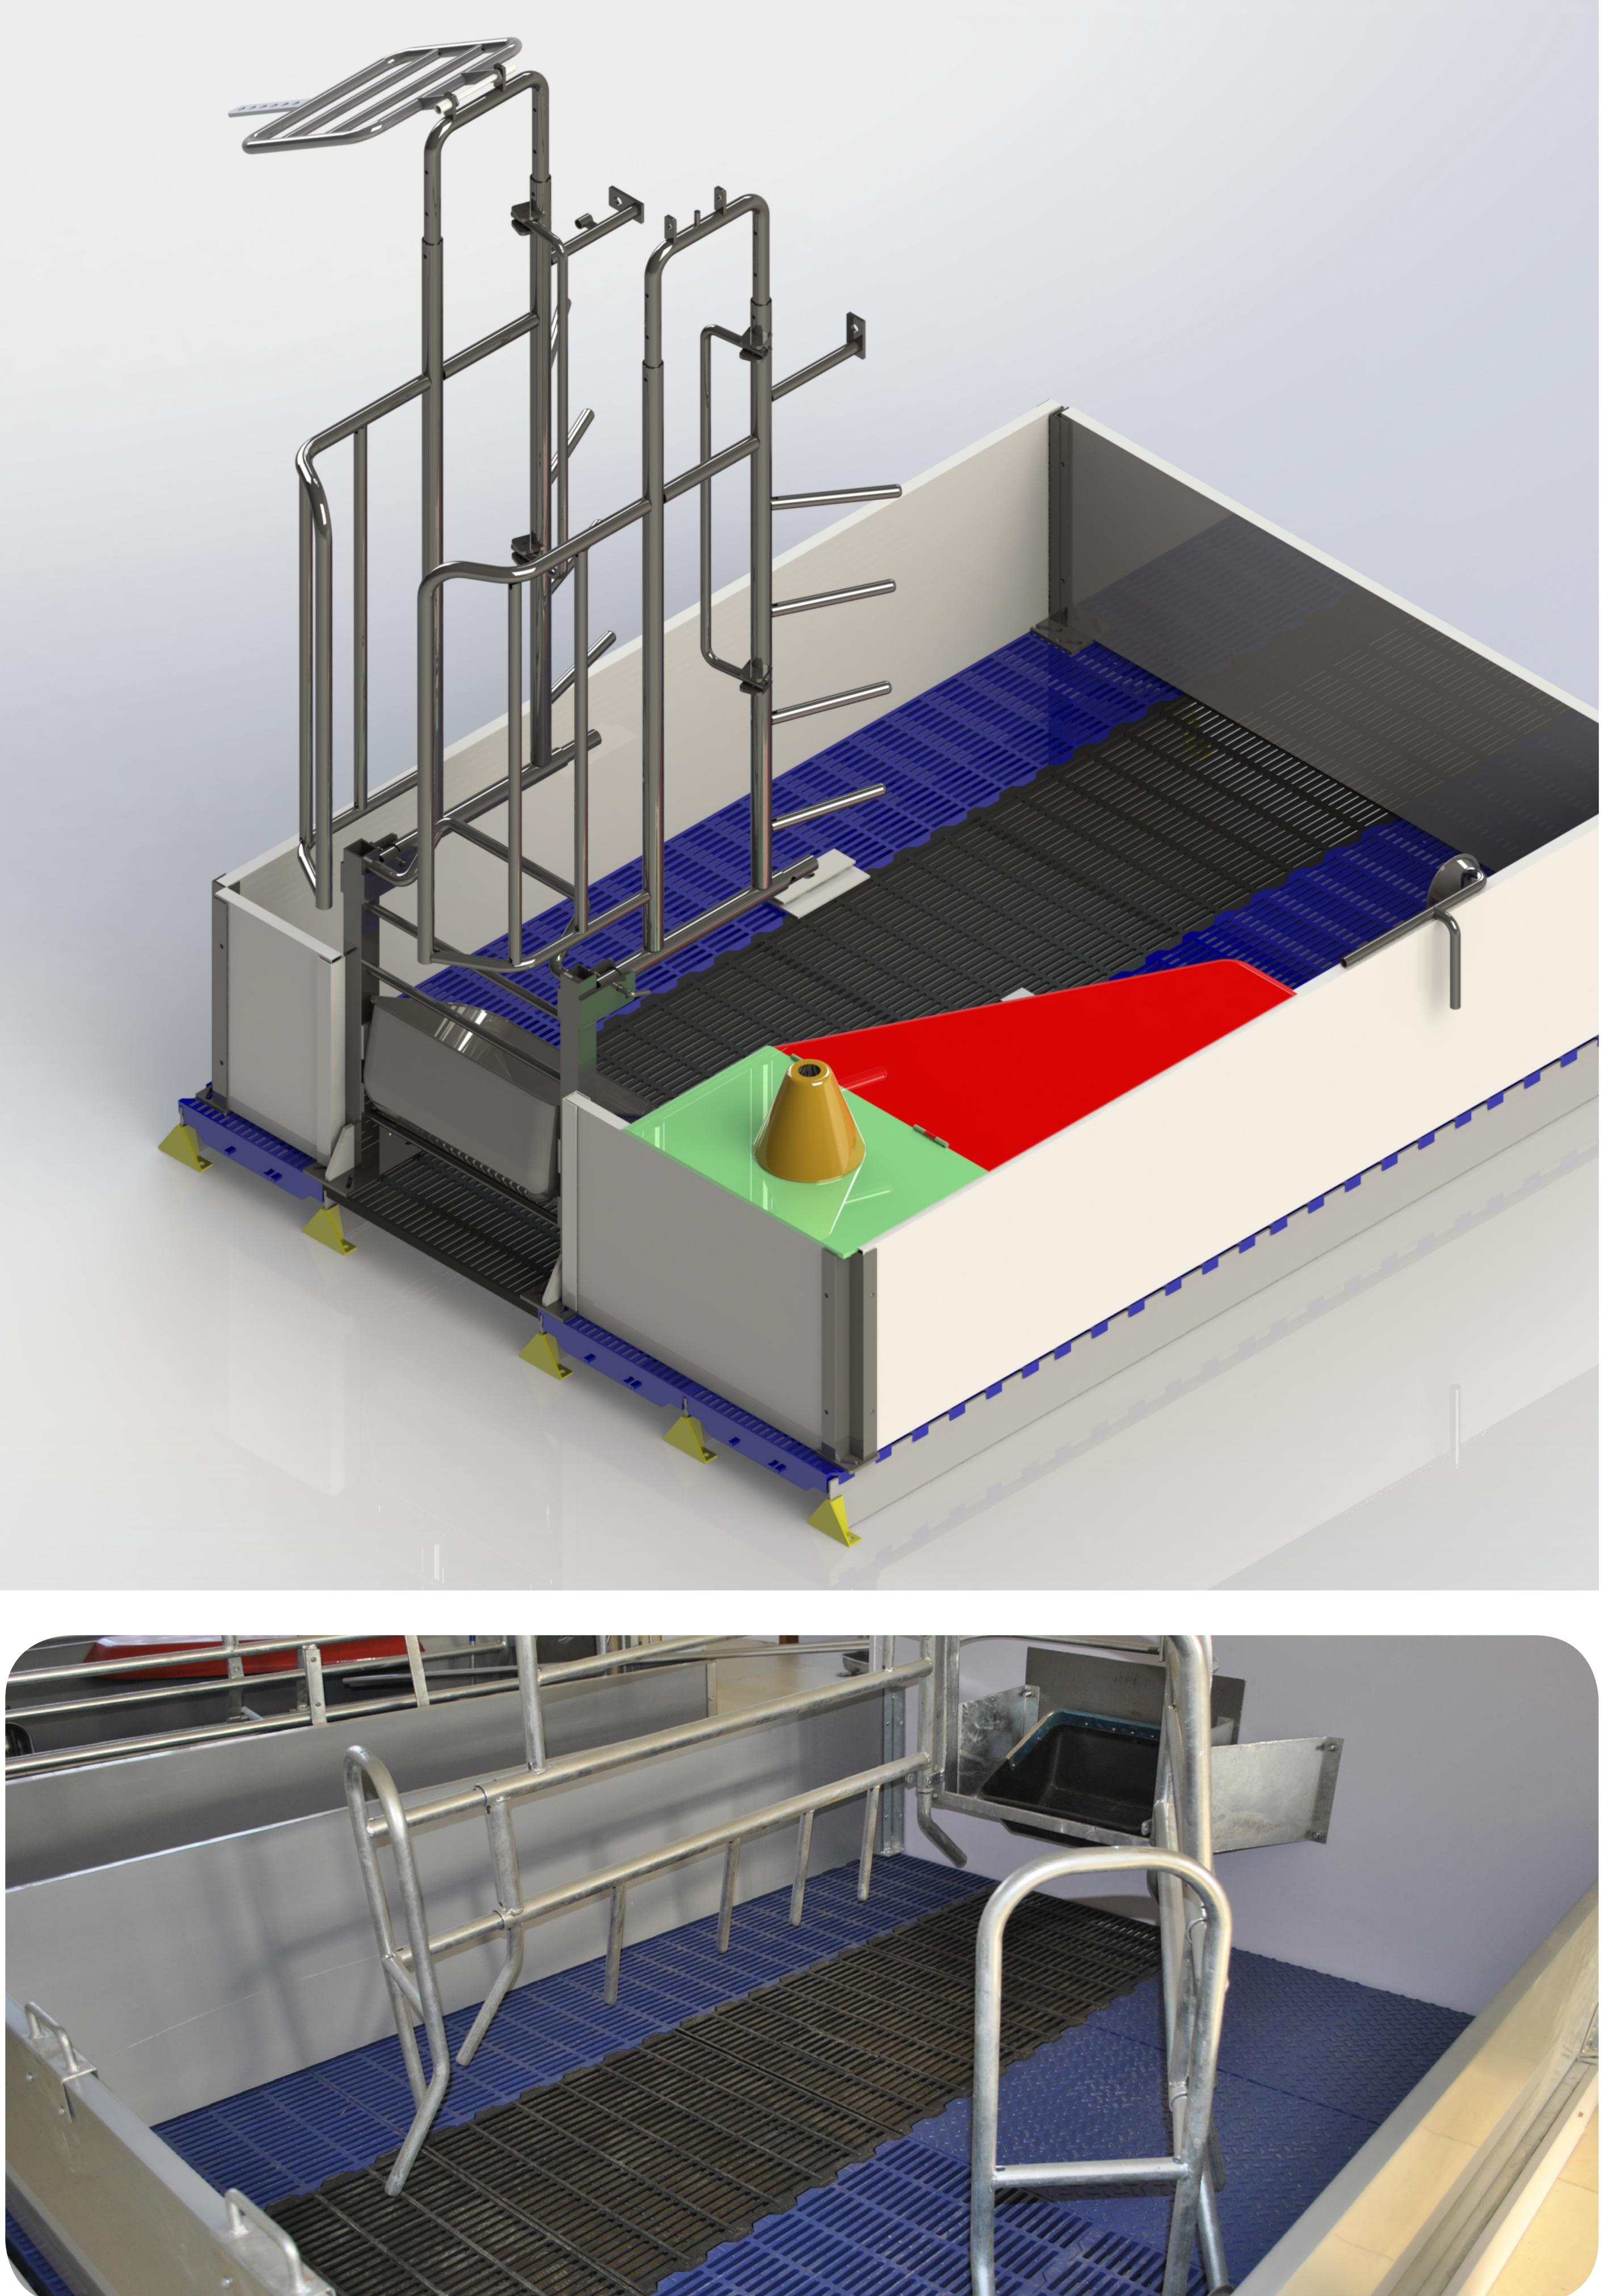

#### **Reversible Crate** 翻转产床

We tried our best to save any money for customers, so we developed a Reversible Farrowing Crate. The bar can be completely turned over and turned into a weaning crate.

我们尽全力为我们的客户节省 每一分金钱, 所以我们开发了翻 转产床, 栏体翻转上去后, 可以 作为保育栏使用。

## Reversible Crate 翻转式产床

We are committed to providing customers to save every penny, so we developed a multi-purpose rota-table bed. Not only can be used as an ordinary bed, can also be used as a conservation column. When the fence is turned over, the cleaning has become much simpler, which can effectively reduce the probability of occurrence 我们致力于为顾客节省每一分钱, 所 以我们设计了翻转式产床。不仅可作 为普通床使用,也可作为养护柱使用。 围栏翻转时,清洗变得简单多了,可 有效疫情减少发生的概率。