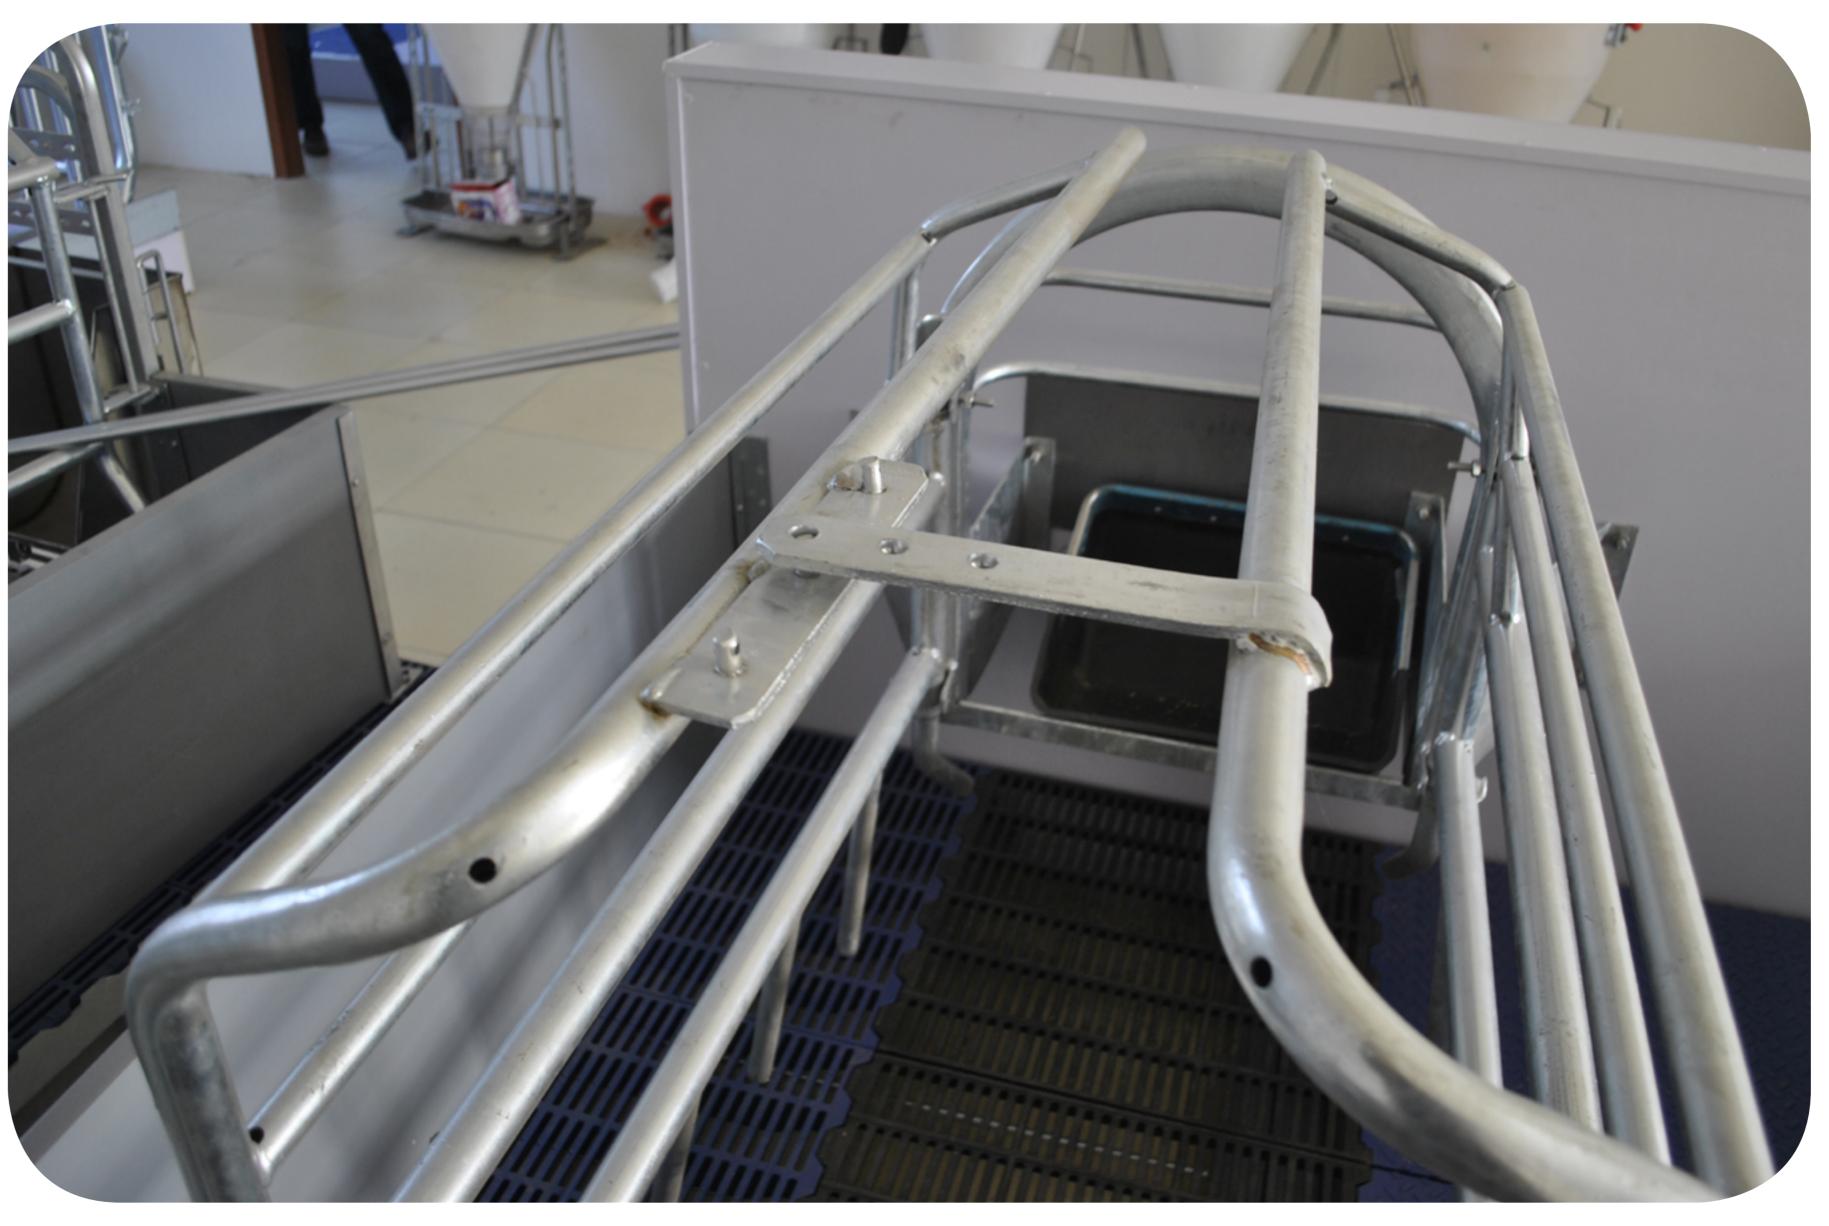

#### **Reversible Crate** 翻转产床

We tried our best to save any money for customers, so we developed a Reversible Farrowing Crate. The bar can be completely turned over and turned into a weaning crate.

我们尽全力为我们的客户节省 每一分金钱, 所以我们开发了翻 转产床, 栏体翻转上去后, 可以 作为保育栏使用。

## Reversible Crate 翻转式产床

We are committed to providing customers to save every penny, so we developed a multi-purpose rota-table bed. Not only can be used as an ordinary bed, can also be used as a conservation column. When the fence is turned over, the cleaning has become much simpler, which can effectively reduce the probability of occurrence 我们致力于为顾客节省每一分钱, 所 以我们设计了翻转式产床。不仅可作 为普通床使用,也可作为养护柱使用。 围栏翻转时,清洗变得简单多了,可 有效疫情减少发生的概率。