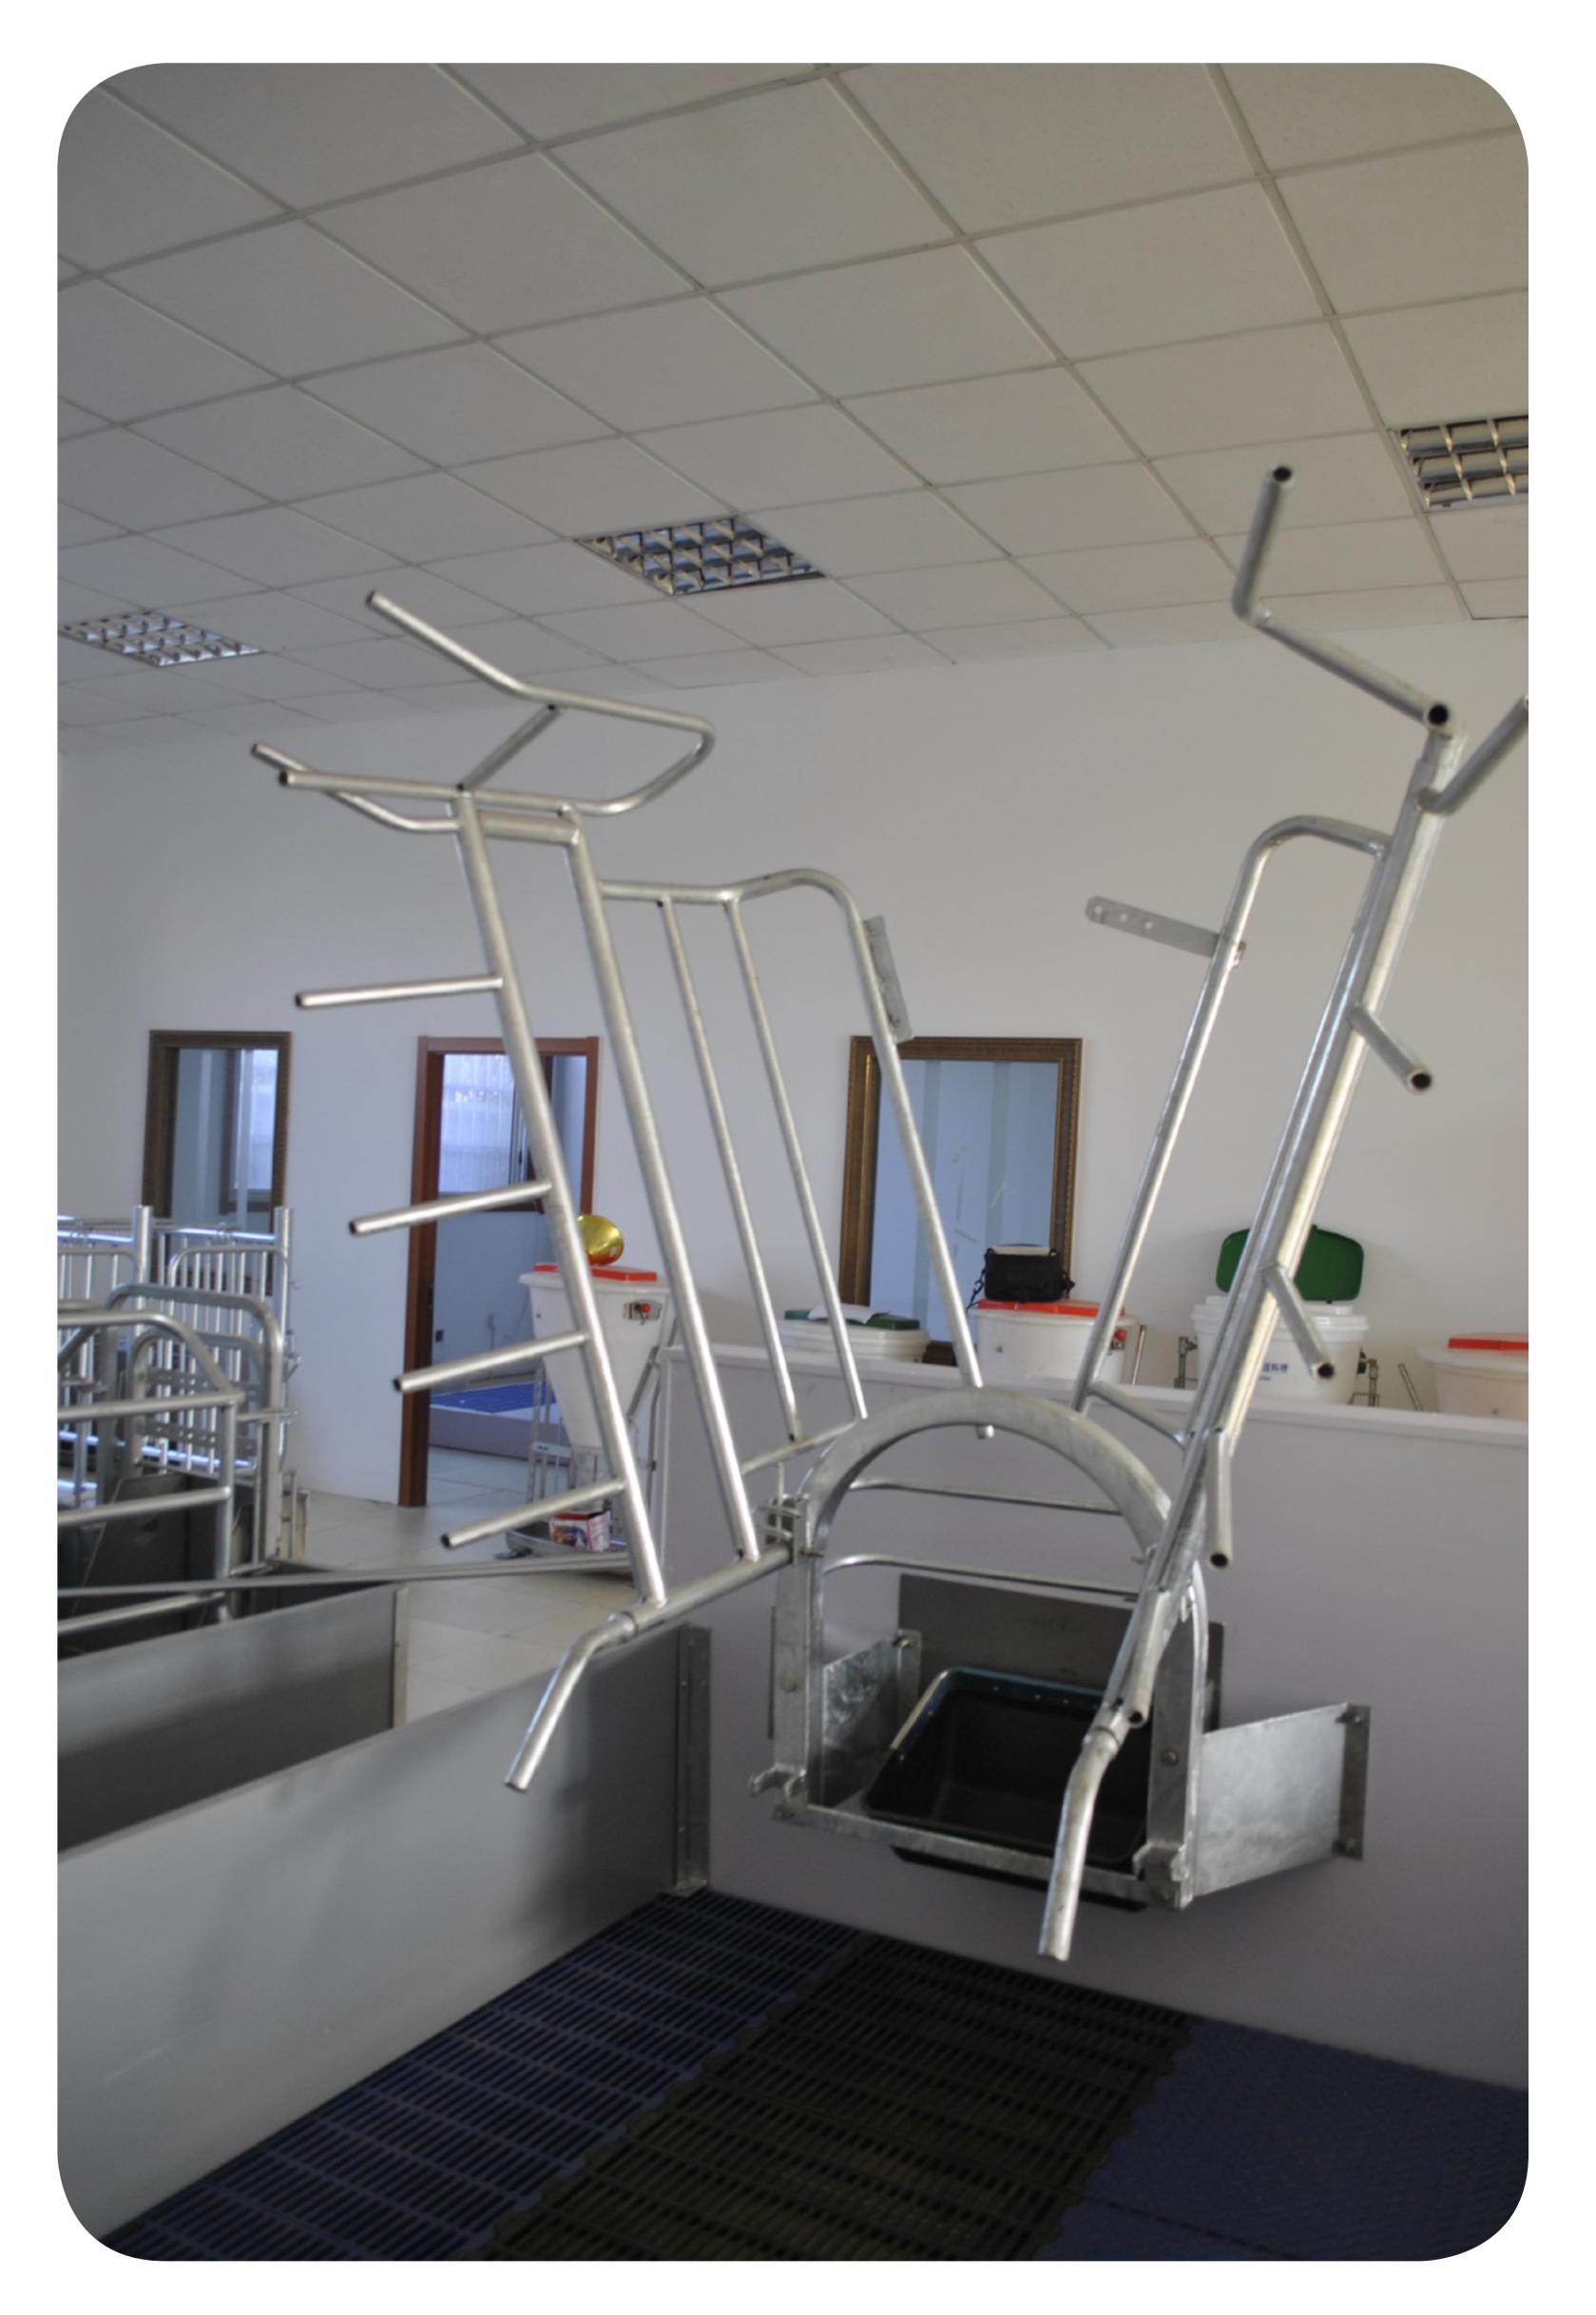

#### **Reversible Crate** 翻转产床

We tried our best to save any money for customers, so we developed a Reversible Farrowing Crate. The bar can be completely turned over and turned into a weaning crate.

我们尽全力为我们的客户节省 每一分金钱, 所以我们开发了翻 转产床, 栏体翻转上去后, 可以 作为保育栏使用。

## Reversible Crate 翻转式产床

We are committed to providing customers to save every penny, so we developed a multi-purpose rota-table bed. Not only can be used as an ordinary bed, can also be used as a conservation column. When the fence is turned over, the cleaning has become much simpler, which can effectively reduce the probability of occurrence 我们致力于为顾客节省每一分钱, 所 以我们设计了翻转式产床。不仅可作 为普通床使用,也可作为养护柱使用。 围栏翻转时,清洗变得简单多了,可 有效疫情减少发生的概率。