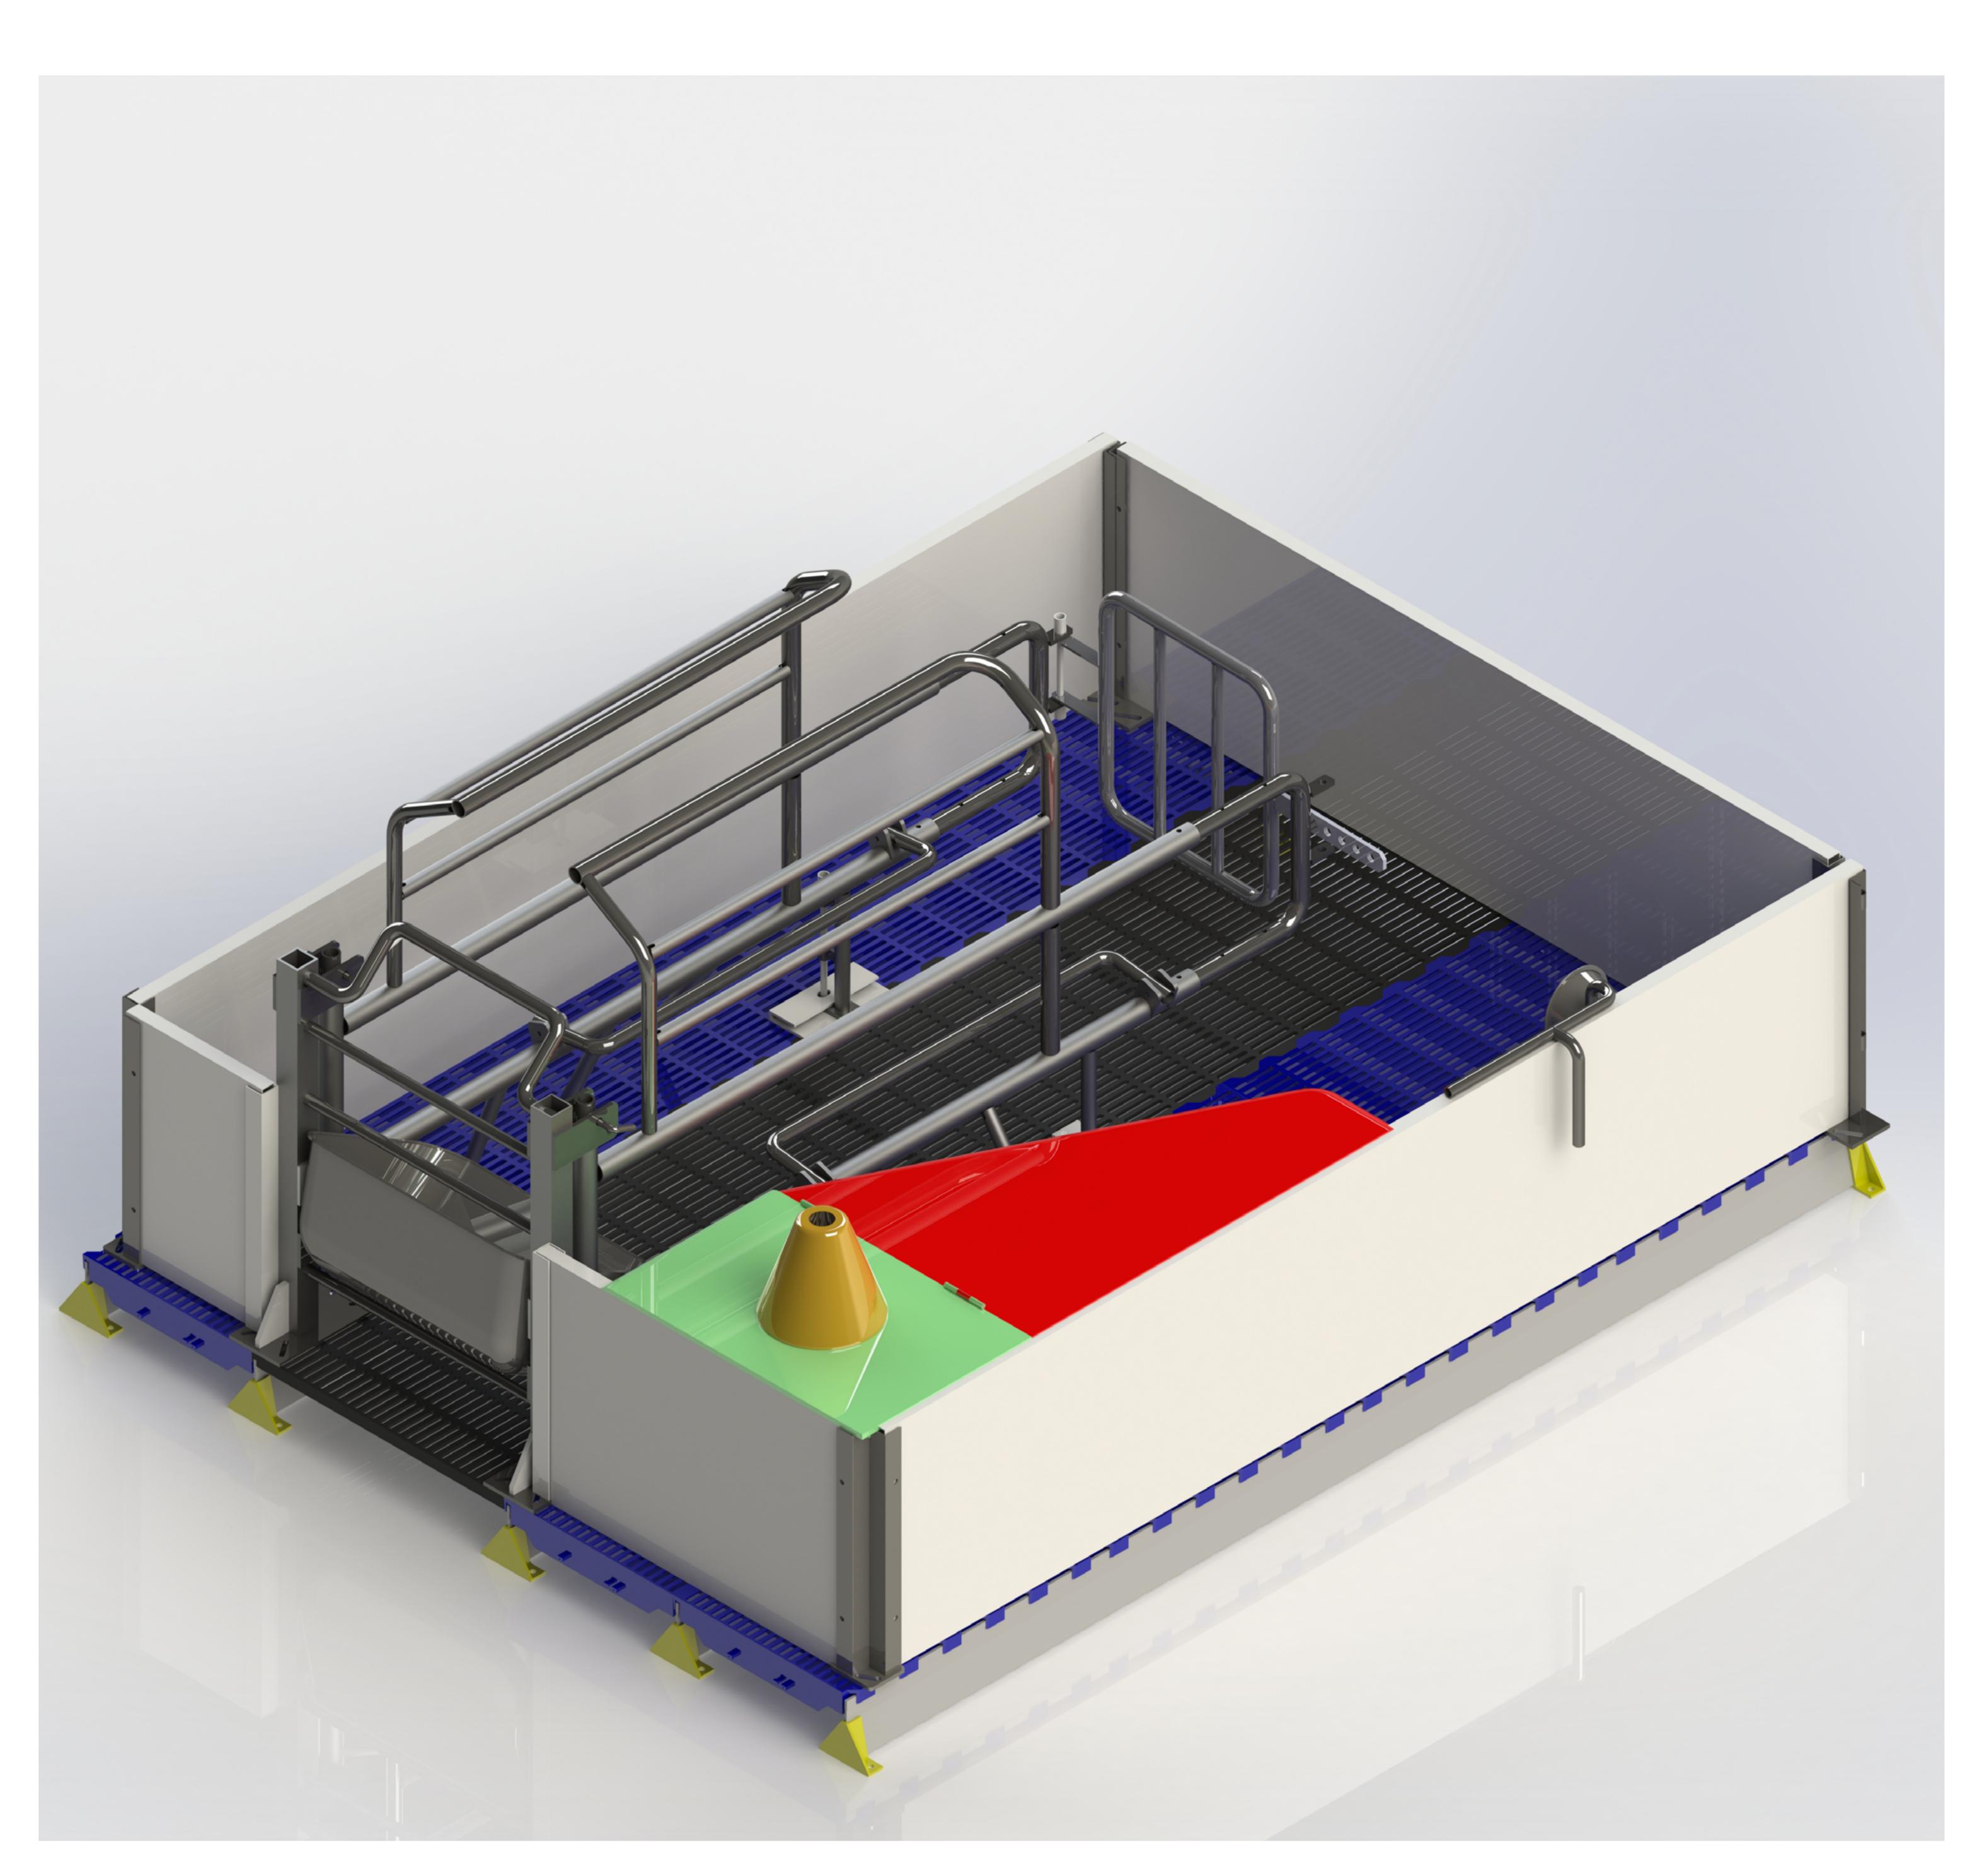

#### **Reversible Crate** 翻转产床

We tried our best to save any money for customers, so we developed a Reversible Farrowing Crate. The bar can be completely turned over and turned into a weaning crate.

我们尽全力为我们的客户节省 每一分金钱, 所以我们开发了翻 转产床, 栏体翻转上去后, 可以 作为保育栏使用。

## Reversible Crate 翻转式产床

We are committed to providing customers to save every penny, so we developed a multi-purpose rota-table bed. Not only can be used as an ordinary bed, can also be used as a conservation column. When the fence is turned over, the cleaning has become much simpler, which can effectively reduce the probability of occurrence 我们致力于为顾客节省每一分钱, 所 以我们设计了翻转式产床。不仅可作 为普通床使用,也可作为养护柱使用。 围栏翻转时,清洗变得简单多了,可 有效疫情减少发生的概率。