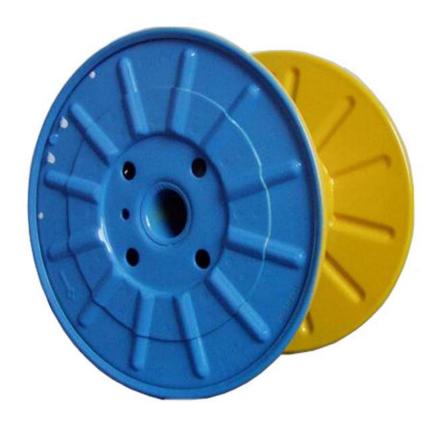

# **Product Description**

This Steel Cords Spool is our factory's latest design.

Steel Cord Spools

Steel cord and Tire cord applications require a specialized type of spool which is manufactured to industry standards. The B-Type spools are available in various assemblies and additional strength constructions as required by the application.

## **ONEREEL Steel Cords Spool Details**

**B-Type Spools** 

- Pressed steel dual component flange
- Curly flange edge for strength & hock-resistance
- High penetration spot welds flange to drum
- Wire locking flange clips, tags or holes

#### Finishing

- Powder-coated (1 or 2 colors)
- Galvanized
- Directional arrows on flanges
- Embossed logos
- Customer specific drive holes