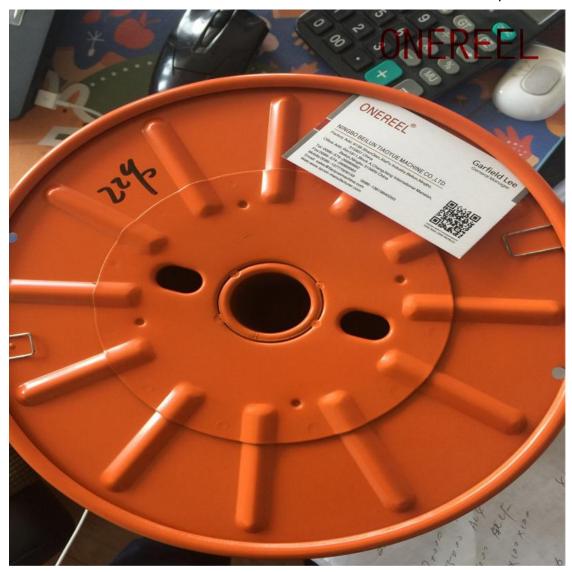

# **Product Description**

This Steel Cords Spool is our factory's latest design.

Steel Cord Spools

Steel cord and Tire cord applications require a specialized type of spool which is manufactured to industry standards. The B-Type spools are available in various assemblies and additional strength constructions as required by the application.

## **ONEREEL Steel Cords Spool Details**

**B-Type Spools** 

- Pressed steel dual component flange
- Curly flange edge for strength & hock-resistance
- High penetration spot welds flange to drum
- Wire locking flange clips, tags or holes