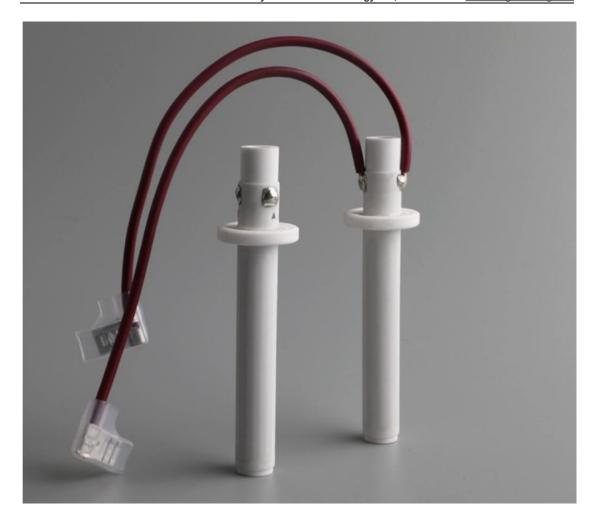

# **Instant Water Heating Element For Bidet**

Greenway Instant Water heating element for Bidet made by MCH ceramic heating component is a highly efficient environmental protection and energy saving ceramic heating components, mainly to replace now the most widely used alloy wire electronic components and PTC heating electric heating element and component.

# More details of Instant Water heating element for Bidet

Main material: aluminum ceramic Working voltage:120V OR 230V

Power: dual power;

Leads A-C:750W~850W Leads B-C:750W~850W

Total heater length:94mm long

Heating element OD:11.5mm/ID6.5mm

Ceramic Flange: Disc or square/dimension already models or customization

Cable: already or customization

Contact us for more details if any interested.