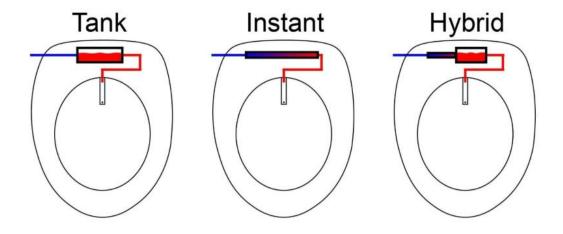

120V OR 230V

Power: dual power;

Leads A-C:750W~850W Leads B-C:750W~850W

Total heater length:94mm long

Heating element OD:11.5mm/ID6.5mm

Ceramic Flange: Disc or square/dimension already models or customization

Cable: already or customization

Contact us for more details if any interested.





#### **Material Superiority of Instant Water heating element for Bidet**

Manufactured to Meet Your OEM/ODM Requirements. Ceramic Heater Can Reach to 40°C-900°C in Just 5s-60s. We Can Do Any Specific Customization in Shape, Dimension and Resistance Required. We Manufacture To Satisfy Your Needs.

small battery electric cup heater crucible heating element battery ceramic cup heater crucible heating element for vaporizer atomizer

Best Ceramic Heater Solutions for you!

# **Bidet Water Heaters**



# Our service and advantage

- 1/We have rich experience on aluminum ceramic heater technology.
- 2/We can customize special shape/dimension/power ect. as customer demand.
- 3/Variety types for selection, prompt deliver.
- 4/Advanced Production equipment and production technique.
- 5/Competitive Price (Factory direct price) with our good service.
- 6/Different designs are available according to customer requests.

 Tel: +86-592-3327868
 E-Mail 1: <a href="mailto:service@xmgrwy.com">service@xmgrwy.com</a>
 E-Mail 2: <a href="mailto:infor@xmgrwy.com">infor@xmgrwy.com</a>