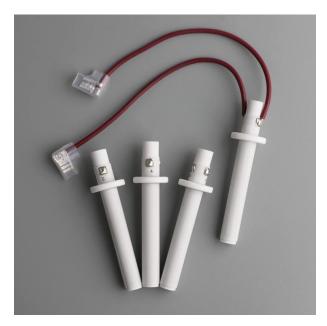

# **Instant Water Heating Element For Bidet**

Greenway Instant Water heating element for Bidet made by MCH ceramic heating component is a highly efficient environmental protection and energy saving ceramic heating components, mainly to replace now the most widely used alloy wire electronic components and PTC heating electric heating element and component.

# More details of Instant Water heating element for Bidet

Main material: aluminum ceramic Working voltage:120V OR 230V

Power: dual power;

Leads A-C:750W~850W Leads B-C:750W~850W

Total heater length:94mm long

Heating element OD:11.5mm/ID6.5mm

Ceramic Flange: Disc or square/dimension already models or customization

Cable: already or customization

Contact us for more details if any interested.