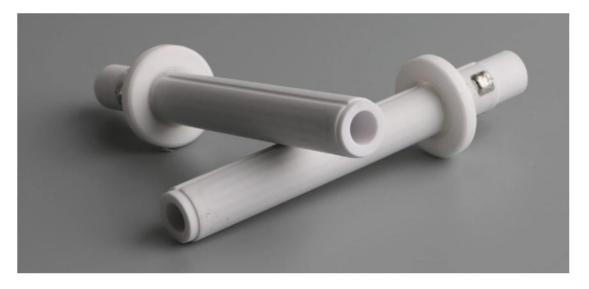

# More details of Instant Water heating element for Bidet

Main material: aluminum ceramic Working voltage:120V OR 230V

Power: dual power;

Leads A-C:750W~850W Leads B-C:750W~850W

Total heater length:94mm long

Heating element OD:11.5mm/ID6.5mm

Ceramic Flange: Disc or square/dimension already models or customization

Cable: already or customization

Contact us for more details if any interested.