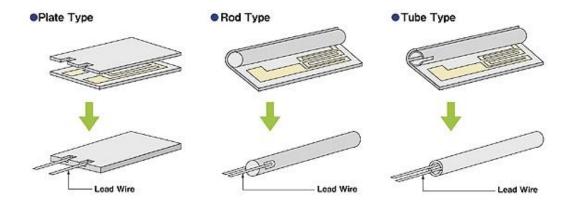

# **Instant Water Heating Element For Bidet**

Greenway Instant Water heating element for Bidet made by MCH ceramic heating component is a highly efficient environmental protection and energy saving ceramic heating components, mainly to replace now the most widely used alloy wire electronic components and PTC heating electric heating element and component.

Model:G94115SC

# **Instant Water heating element for Bidet**

Greenway Instant Water heating element for Bidet made by MCH ceramic heating component is a highly efficient environmental protection and energy saving ceramic heating components, mainly to replace now the most widely used alloy wire electronic components and PTC heating electric heating element and component.

# **Process of Instant Water heating element for Bidet**







# More details of Instant Water heating element for Bidet

Main material: aluminum ceramic Working voltage:120V OR 230V

Power: dual power;

Leads A-C:750W~850W Leads B-C:750W~850W

Total heater length:94mm long

Heating element OD:11.5mm/ID6.5mm

Ceramic Flange: Disc or square/dimension already models or customization

Cable: already or customization

Contact us for more details if any interested.





#### **Material Superiority of Instant Water heating element for Bidet**

Manufactured to Meet Your OEM/ODM Requirements. Ceramic Heater Can Reach to 40°C-900°C in Just 5s-60s. We Can Do Any Specific Customization in Shape, Dimension and Resistance Required. We Manufacture To Satisfy Your Needs.

small battery electric cup heater crucible heating element battery ceramic cup heater cru