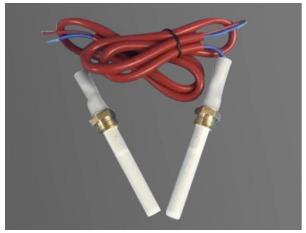

They are simply the best for lighting wood pellet and barbecue Grill.

Our **BBQ Pellet Grills Lighter** use only a fraction of the energy required by hot air fans and ignition blowers and will light all fuel types. Ideal for wood pellets, wood chips, lot, corn, maize, etc. With a considerably higher temperature, around twice that of traditional metal sheathed products, ignition times are reduced to as little as 90 seconds. This makes them significantly more economical in use.

## **Ceramic BBQ Pellet Grills lighters other Application**

Pellet igniters are widely used in biomass burning system, esp. in pellet stoves and barbecue grills. It has a high efficiency (more than 90%) of ignition and very easy to install before operating.