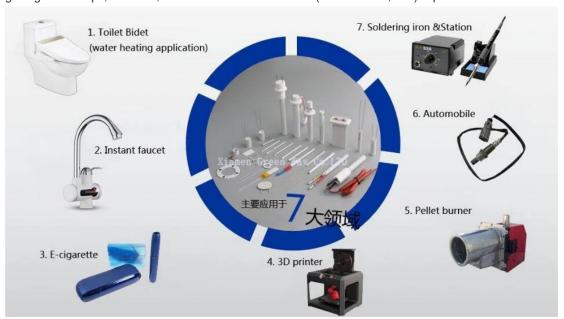

## **Ceramic BBQ Pellet Grills lighters other Application**

Pellet igniters are widely used in biomass burning system, esp. in pellet stoves and barbecue grills. It has a high efficiency (more than 90%) of ignition and very easy to install before operating.

- Wood pellet stove
- •Wood pellet boiler
- •Wood pellet burner
- •Wood chips burner

Used in KIPI, DEFRO, MCZ, FERROLI, DROLET, NBE SCOTTE, KITURAMI, KLOVER, HKS LAZER boilers.

Also it can be used in HKS LAZAR smartfire SF21, NBE Scotte 10Kw, Kiturami KRP-20PA pellet boiler, Ferroli sun p7 pellet burner, mcz red compact 24 boiler and Drolet eco 45 model and many more... Igniting wood chips, firewood, coal bricks or other biomass (such as corn, etc.) is possible.