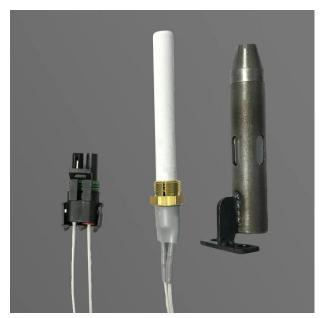

Model:90105 Nut

A fraction of the energy consumption compared to conventional air-heaters

Universal Model Dimensions: I = 94mm, d = 10.5mm and Others

- Pellet Grillers
- •Other biomass burner