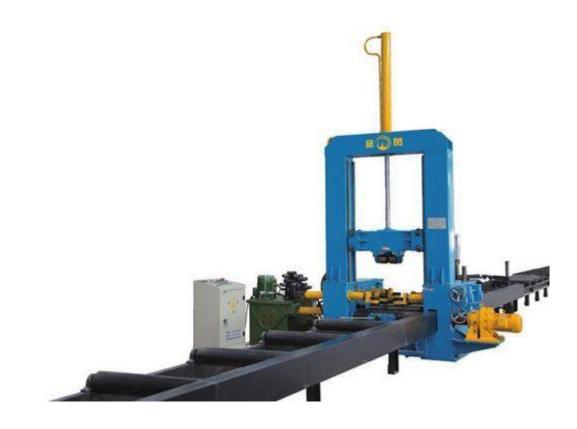

spot-welding to joint the web of T-beam and flange to be H-beam from input roller side, and outlet on output roller side

### Details

Ningbo JinFeng Welding and Cutting Machinery Manufacture Co., Ltd Address:No.337, 7th Xingci Road, Hangzhou Bay New Area, Ningbo, P.r.china Tel:+86-574-63487698 Fax:+86-574-63487678 Phone:+86-13456194991 E-mail:export@jinfeng-weldcut.com



www.jinfengweldcut.com

The H-beam assembling machines consists of input roller with center alignment device, output roller, main machine, hydraulic system, electric control box etc. The main machine consists of left/right column, flange and web clamping device, gantry structure, top pressing device, pressing wheel device, welding torches, roller transmission device etc.



Structure view



### www.jinfengweldcut.com



HG H beam assembling machine



### www.jinfengweldcut.com



### ZHG H beam assembling machine- Heavy duty

H-beam assembling machines installed in Users' factory