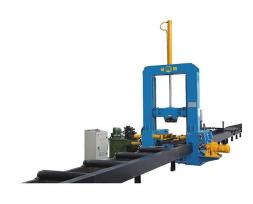

## **H** Beam Assembling Machine

JINFENG WELDCUT is a professional China manufacturer and supplier of H beam assembling machines with affordable price. The H beam assembling machines are high performance machines to execute the tack welding / spot welding to assembling the 2 flanges and 1 web in H shape with CO2/MAG welding technology.

### HG / ZHG H beam assembling machine

JINFENG WELDCUT is a professional China manufacturer and supplier of **H beam assembling machines** with affordable price. The **H beam assembling machines** are high performance machines to execute the tack welding / spot welding to assembling the 2 flanges and 1 web in H shape with CO2/MAG welding technology.

For all the **H beam assembling machines** that manufactured by JINFENG WELDCUT will have 2 years warranty, and which are Equipped with input roller table, output roller table, Hydraulic station. It can carry out automatic spot welding to assembly the H beam. The HG/ ZHG **H beam assembling machines** are the highest efficiency machine to increase the productivity for End-users from steel structure, bridge, construction.