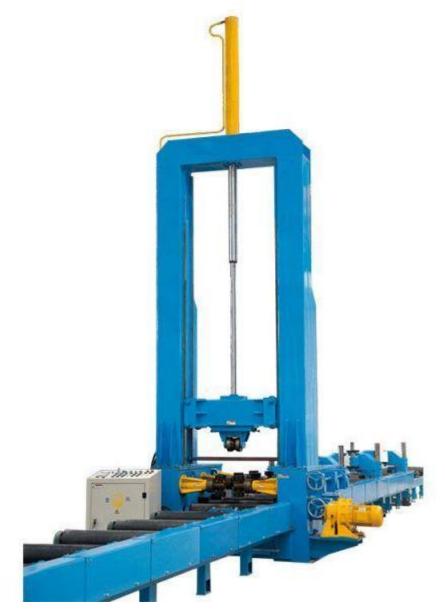

www.jinfengweldcut.com

The H-beam assembling machines consists of input roller with center alignment device, output roller, main machine, hydraulic system, electric control box etc. The main machine consists of left/right column, flange and web clamping device, gantry structure, top pressing device, pressing wheel device, welding torches, roller transmission device etc.

Structure view