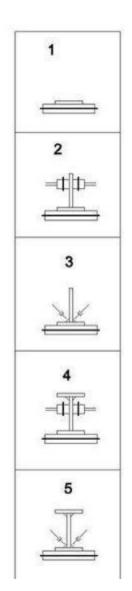

### **Feature And Application**

H-beam assembling machines is the main equipment to assemble H-Beam steel structure, which fits with several mechanical hands to realize the positioning and clamping of steel plate. It equipped with Hydraulic, pneumatic elements, transducer etc then can automatic, to assemble the T beam or H beam with high efficiency and accuracy. It has the simple operation and high automatic operation. It is mainly applied to tapered beam and straight beam assembling.

# tack-welding/ assembling

1. use overhead crane to lift a piece of flange, put on HG1500 assembling machine from the input roller side

2. then use overhead crane to lift a web, put on the 1st flange from input roller side. operate HG1500 to clamp and press to make the web and flange center-aligntment automaticly

3. spot-welding to joint the web and flange to be T-beam from input roller side, and outlet on output roller side

4. use overhead crane to lift 2nd piece of flange on the HG1500 assembling machine from input roller side. then use overhead crane to lift the welded T-beam and put on the 2nd piece. operater the HG1500 to clamp and press to make the web and flange center-alignment automaticly.

5 spot-welding to joint the web of T-beam and flange to be H-beam from input roller side, and outlet on output roller side