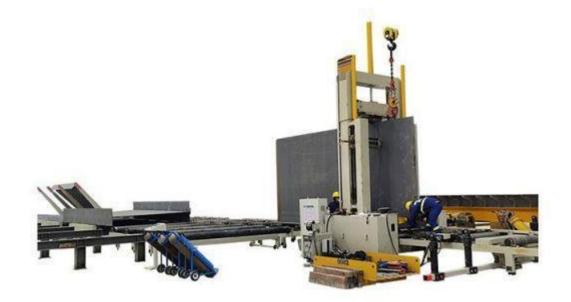

### ZHG H beam assembling machine- Heavy duty

H-beam assembling machines installed in Users' factory