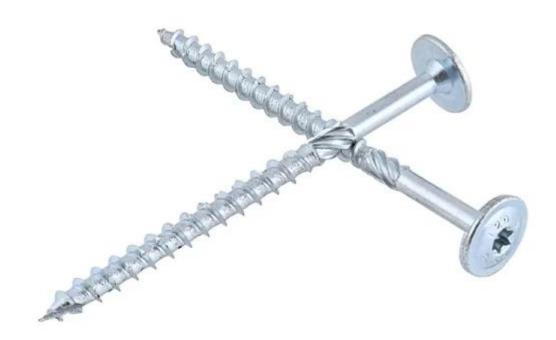

## Torx Drive Wafter Head Wood Screw

Linhui Standard Parts is a leading Torx
Drive Wafter Head Wood Screw
manufacturer and supplier in China.
Torx Drive Wafter Head Wood Screws
have gained wider popularity to replace
traditional lag screws since they are
strong and labor-saving for builders and
DIYers.

## **Product Description**

Linhui Standard Parts is a leading Torx Drive Wafter Head Wood Screw manufacturer and supplier in China. Torx Drive Wafter Head Wood Screws have gained wider popularity to replace traditional lag screws since they are strong and labor-saving for builders and DIYers.

The Wafer Head Screw is featured with a low profile dome head and extra-wide load bearing flat surface. This special structure makes it strong hold for thin materials. If any needs, pls feel free to contact us!