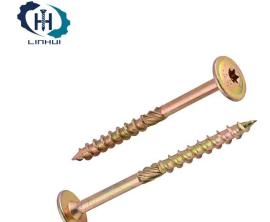

## Torx Drive Wafter Head Wood Screw

Linhui Standard Parts is a leading Torx
Drive Wafter Head Wood Screw
manufacturer and supplier in China.
Torx Drive Wafter Head Wood Screws
have gained wider popularity to replace
traditional lag screws since they are
strong and labor-saving for builders and
DIYers.

## **Product Description**

Linhui Standard Parts is a leading Torx Drive Wafter Head Wood Screw manufacturer and supplier in China. Torx Drive Wafter Head Wood Screws have gained wider popularity to replace traditional lag screws since they are strong and labor-saving for builders and DIYers.

The Wafer Head Screw is featured with a low profile dome head and extra-wide load bearing flat surface. This special structure makes it strong hold for thin materials. If any needs, pls feel free to contact us!