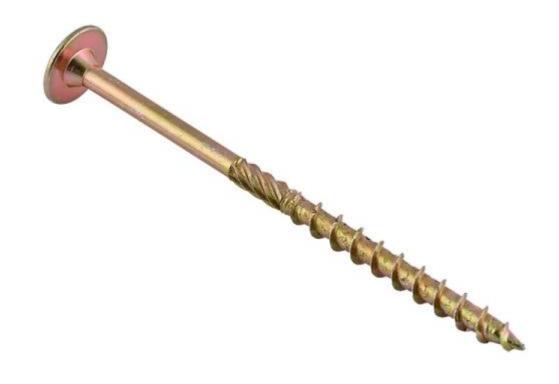

## Torx Drive Wafter Head Wood Screw

Linhui Standard Parts is a leading Torx
Drive Wafter Head Wood Screw
manufacturer and supplier in China.
Torx Drive Wafter Head Wood Screws
have gained wider popularity to replace
traditional lag screws since they are
strong and labor-saving for builders and
DIYers.

## **Product Description**

Linhui Standard Parts is a leading Torx Drive Wafter Head Wood Screw manufacturer and supplier in China. Torx Drive Wafter Head Wood Screws have gained wider popularity to replace traditional lag screws since they are strong and labor-saving for builders and DIYers.

The Wafer Head Screw is featured with a low profile dome head and extra-wide load bearing flat surface. This special structure makes it strong hold for thin materials. If any needs, pls feel free to contact us!

Material: Carbon Steel/ Stainless Steel

Head type:Wafter Head

Drive: Torx Drive

Grade: C10B21, Case Harden

Surface: Rusptert, Wax, Zinc plated

Package :Bulk, Small box, Plastic box, according to clients request