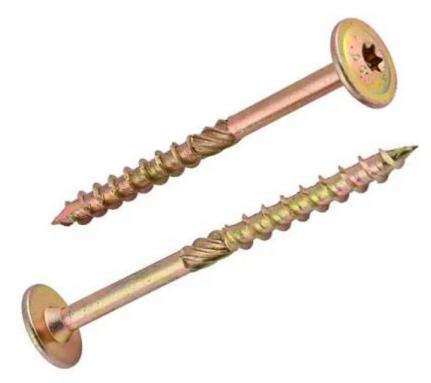

## Torx Drive Wafter Head Wood Screw

Linhui Standard Parts is a leading Torx
Drive Wafter Head Wood Screw
manufacturer and supplier in China.
Torx Drive Wafter Head Wood Screws
have gained wider popularity to replace
traditional lag screws since they are
strong and labor-saving for builders and
DIYers.

## **Product Description**

Linhui Standard Parts is a leading Torx Drive Wafter Head Wood Screw manufacturer and supplier in China. Torx Drive Wafter Head Wood Screws have gained wider popularity to replace traditional lag screws since they are strong and labor-saving for builders and DIYers.

The Wafer Head Screw is featured with a low profile dome head and extra-wide load bearing flat surface. This special structure makes it strong hold for thin materials. If any needs, pls feel free to contact us!