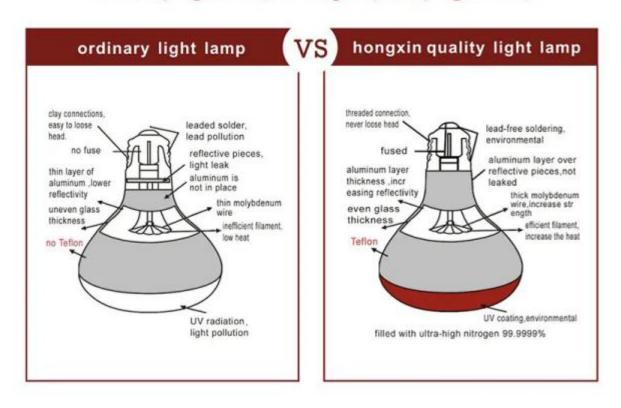

|
| MOQ           | 500pcs                                                     |
| Specification | Lifetime: 3500hrs<br>220V/100W,220V/150W,220V/175W         |
| Use For       | Animal&Poultry farm, Physical therapy, Swine, Chicks, etc. |
| Advantage     | Continuous injection, accurate scale                       |
| Color         | Clear, red, blue, green, yellow and other colors           |
| Packing       | Carton                                                     |

#### **Features**



Color: clear, red, blue, green, yellow

Waterproof, hard glass

Lifetime: 3500hrs

220V/100W, 220V/150W, 220V/175W

Each piece with one polybag, then with one middle box, 12boxes with one export carton



























# ordinary light lamp vs high-quality light lamp