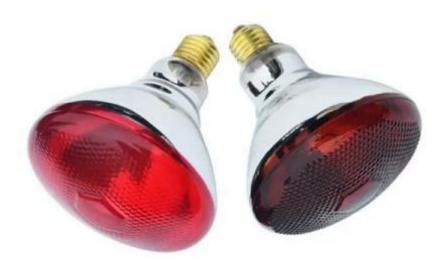

## **Infrared Heat Lamp for Piglet**

Weiyou® Infrared heat lamp for piglet design glass more thick by 30%, and brightness reduced by 30%, which contains solar spectrum, promotes the growth of animals, and protects the animals. As the manufacturer in China, Weiyou® has mature production lines and supply chains, and always supply best quality product, best favourable price and best service.

## **Product Description**

Weiyou® Infrared heat lamp for piglet design glass more thick by 30%, and brightness reduced by 30%, which contains solar spectrum, promotes the growth of animals, and protects the animals. Weiyou® Infrared heat lamp for piglet uses PAR38 explosion-proof glass, so the infrared lights diffuse reflectance are uniformly distributed. Weiyou® Infrared heat lamp for piglet is mainly used for Animal&Poultry farm, Physical therapy, Swine, Chicks, etc. OEM customization is acceptable. Free samples, and small quantity can be supplied.

#### **Features**

Color: clear, red, blue, green, yellow

Waterproof, hard glass

Lifetime: 3500hrs

220V/100W, 220V/150W, 220V/175W

Each piece with one polybag, then with one middle box, 12boxes with one export carton