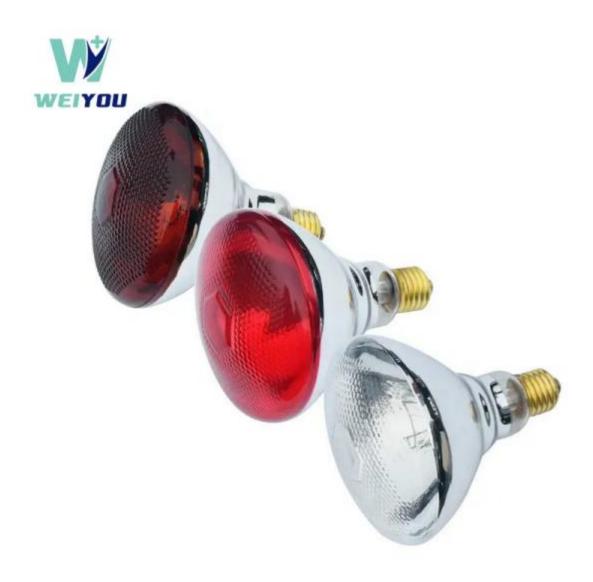

### Specification

| Opecification |                                                            |
|---------------|------------------------------------------------------------|
| Item          | Infrared heat lamp for piglet                              |
| Usage         | Poultry heat lamp                                          |
| Material      | Glass                                                      |
| MOQ           | 500pcs                                                     |
| Specification | Lifetime: 3500hrs<br>220V/100W,220V/150W,220V/175W         |
| Use For       | Animal&Poultry farm, Physical therapy, Swine, Chicks, etc. |
| Advantage     | Continuous injection, accurate scale                       |
| Color         | Clear, red, blue, green, yellow and other colors           |
| Packing       | Carton                                                     |

#### **Features**

Color: clear, red, blue, green, yellow

Waterproof, hard glass

Lifetime: 3500hrs

220V/100W, 220V/150W, 220V/175W

Each piece with one polybag, then with one middle box, 12boxes with one export carton