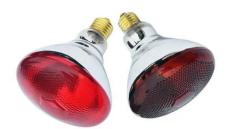

## **Infrared Heat Lamp for Piglet**

Weiyou® Infrared heat lamp for piglet design glass more thick by 30%, and brightness reduced by 30%, which contains solar spectrum, promotes the growth of animals, and protects the animals. As the manufacturer in China, Weiyou® has mature production lines and supply chains, and always supply best quality product, best favourable price and best service.

## **Product Description**

Weiyou® Infrared heat lamp for piglet design glass more thick by 30%, and brightness reduced by 30%, which contains solar spectrum, promotes the growth of animals, and protects the animals. Weiyou® Infrared heat lamp for piglet uses PAR38 explosion-proof glass, so the infrared lights diffuse reflectance are uniformly distributed. Weiyou® Infrared heat lamp for piglet is mainly used for Animal&Poultry farm, Physical therapy, Swine, Chicks, etc. OEM customization is acceptable. Free samples, and small quantity can be supplied.

#### **Features**

Color: clear, red, blue, green, yellow

Waterproof, hard glass

Lifetime: 3500hrs

220V/100W, 220V/150W, 220V/175W

Each piece with one polybag, then with one middle box, 12boxes with one export carton