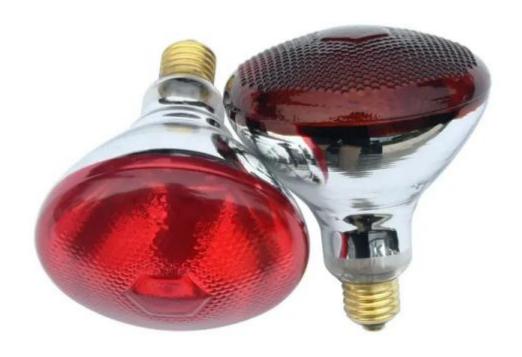

## **Infrared Heat Lamp for Piglet**

Weiyou® Infrared heat lamp for piglet design glass more thick by 30%, and brightness reduced by 30%, which contains solar spectrum, promotes the growth of animals, and protects the animals. As the manufacturer in China, Weiyou® has mature production lines and supply chains, and always supply best quality product, best favourable price and best service.

## **Product Description**

Weiyou® Infrared heat lamp for piglet design glass more thick by 30%, and brightness reduced by 30%, which contains solar spectrum, promotes the growth of animals, and protects the animals. Weiyou® Infrared heat lamp for piglet uses PAR38 explosion-proof glass, so the infrared lights diffuse reflectance are uniformly distributed. Weiyou® Infrared heat lamp for piglet is mainly used for Animal&Poultry farm, Physical therapy, Swine, Chicks, etc. OEM customization is acceptable. Free samples, and small quantity can be supplied.

#### **Features**

Color: clear, red, blue, green, yellow

Waterproof, hard glass

Lifetime: 3500hrs

220V/100W, 220V/150W, 220V/175W

Each piece with one polybag, then with one middle box, 12boxes with one export carton